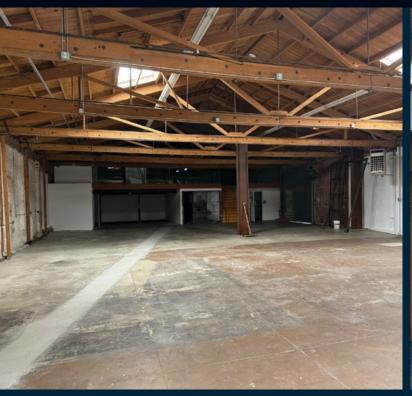

### **PROPERTY HIGHLIGHTS**

• ±8,700 SF Industrial

• 1 GL Door (10'x11')

Storefront Retail/Office

Historic West Adams Location

• Fenced Parking Lot - ± 8,756 SF • Creative Offices

• ±2,400 SF Office

Wood Truss

Power: 200Amp / 120/240V / 1P • Exposed Brick

15 Parking Spaces

Clear Span

12' Clear Height

**EXCLUSIVE LISTING AGENT** 

**DAVID FREITAG** P: 213.270.2235 | M: 310.413.9390

E: dfreitag@daumcre.com **CA License #00855673** 

### LOS ANGELES | CA

GROUND LEVEL

MEZZANINE