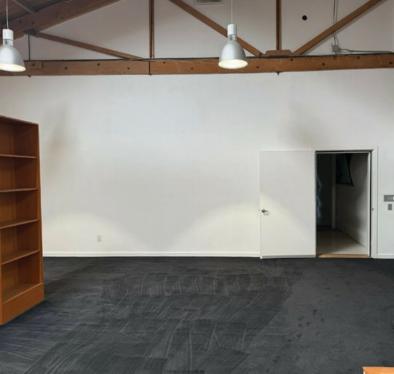

### **PROPERTY HIGHLIGHTS**

• ±8,700 SF Industrial

• 1 GL Door (10'x11')

Storefront Retail/Office

Historic West Adams Location

• Fenced Parking Lot - ± 8,756 SF • Creative Offices

• ±2,400 SF Office

Wood Truss

### LOS ANGELES | CA

GROUND LEVEL

MEZZANINE