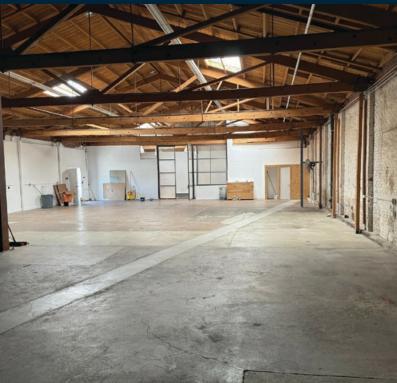

### **PROPERTY HIGHLIGHTS**

• ±8,700 SF Industrial

• 1 GL Door (10'x11')

Storefront Retail/Office

Historic West Adams Location

• Fenced Parking Lot - ± 8,756 SF • Creative Offices

• ±2,400 SF Office

Wood Truss

Power: 200Amp / 120/240V / 1P • Exposed Brick

15 Parking Spaces

Clear Span

12' Clear Height

**EXCLUSIVE LISTING AGENT** 

**DAVID FREITAG** P: 213.270.2235 | M: 310.413.9390

E: dfreitag@daumcre.com **CA License #00855673** 

### LOS ANGELES | CA

GROUND LEVEL

MEZZANINE