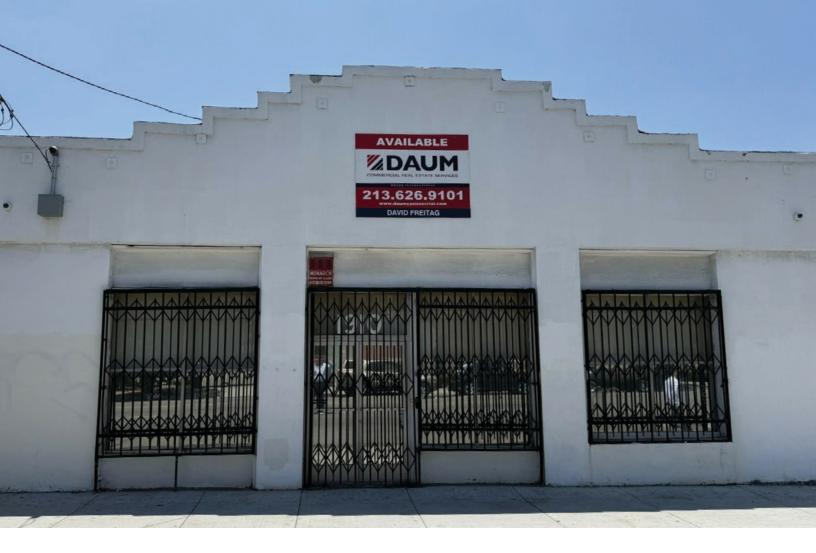

## FOR LEASE ±8,700 SF | HISTORIC WEST ADAMS LOCATION

LOS ANGELES

# 1909 & 1910 W Adams Blvd.