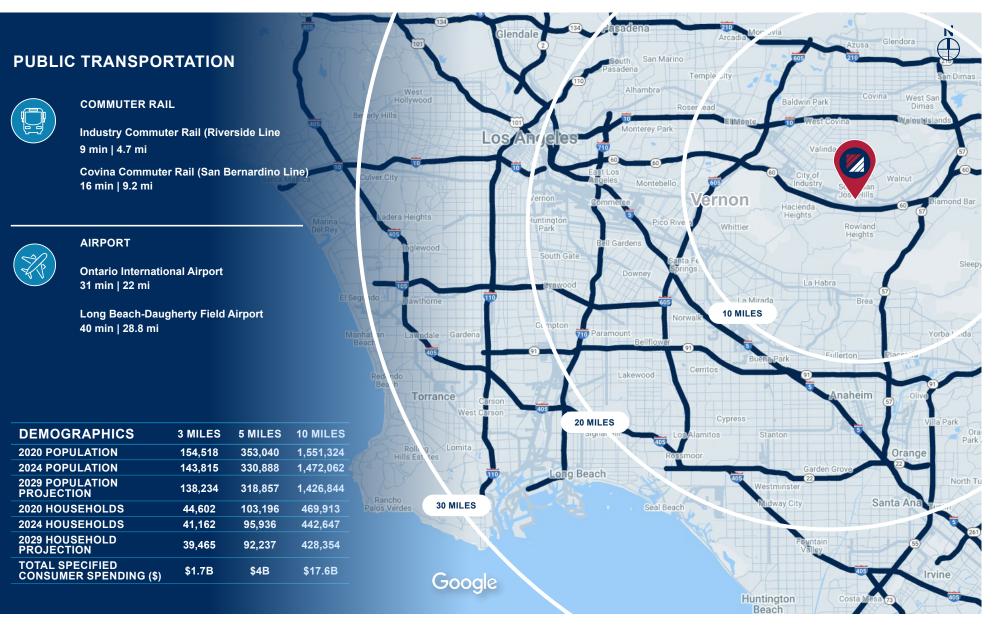

HOUSE

AVAILABLE SFLAND ACYEAR BUILTZONINGCLEAR HEIGHT9,440 SF1.16 AC1981M18'

### **PROPERTY HIGHLIGHTS**

- 9,440 SF Building
- 1,820 SF Office
- Asking \$1.55 PSF Gross Plus CAM fee \$547.52
- 18' Ceilings
- 1 Dock High
- 1 Ground Level Door
- 200 Amps / 277-480 Volts
  3 Phase / 4 Wire
- Sprinklers
- Available Now



D/AQ Corp. #01129558. Maps Courtesy ©Google & ©Microsoft. Although all information is furnished regarding for sale, rental or financing is from sources deemed reliable, such information has not been verified and no express representation is made nor is any to be implied as to the accuracy thereof, and it is submitted subject to errors, omissions, changes of price, rental or other conditions, prior sale, lease or financing, or withdrawal without notice.







# WAREHOUSE



# WAREHOUSE