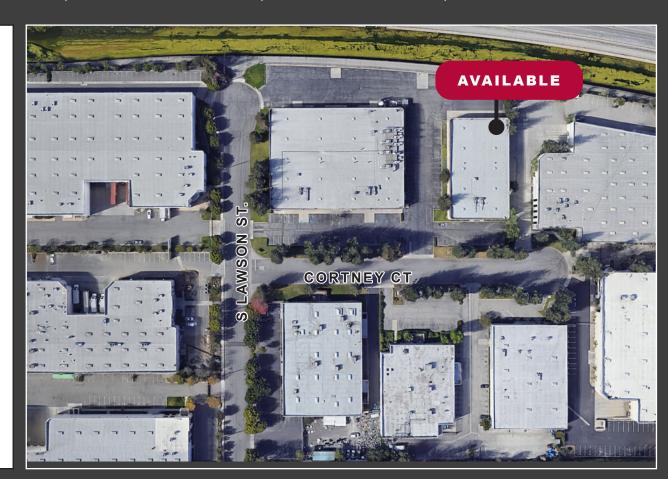

### AVAILABLE 9,440 SF

### 18025 CORTNEY COURT | CITY OF INDUSTRY | CA

### **PROPERTY HIGHLIGHTS**

- 9,440 SF Building
- 1,820 SF Office
- Asking \$1.55 PSF Gross Plus CAM fee \$547.52
- 18' Ceilings
- 1 Dock High
- 1 Ground Level Door
- 200 Amps / 277-480 Volts
  3 Phase / 4 Wire
- Sprinklers
- Available Now