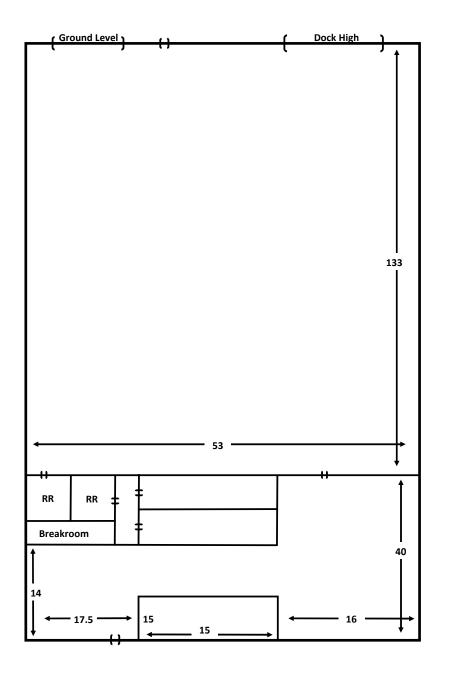

# WAREHOUSE

AVAILABLE SFLAND ACYEAR BUILTZONINGCLEAR HEIGHT9,440 SF1.16 AC1981M18'

### **PROPERTY HIGHLIGHTS**

- 9,440 SF Building
- 1,820 SF Office
- Asking \$1.55 PSF Gross Plus CAM fee \$547.52
- 18' Ceilings
- 1 Dock High
- 1 Ground Level Door
- 200 Amps / 277-480 Volts
  3 Phase / 4 Wire
- Sprinklers
- Available Now