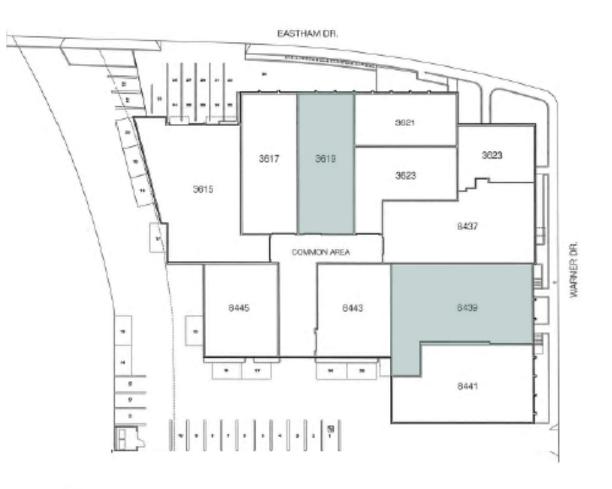

russ Ceiling
- Glass Roll-Up Doors
- Ideal for Editing, Special Effects, Advertising and Post Production
- Parking: \$180 per space per month on site

- Large Common Area
- Kitchen in Suite
- Light Rail Stop at Washington
  & National
- 3619 EASTHAM DR.: Rate \$4.30 /SF/Month, G + CAM \$0.14 PSF
- 8439 WARNER DR.: Rate \$4.30 /SF/Month, G + CAM \$0.14 PSF

Although all information is furnished regarding for sale, rental or financing is from sources deemed reliable, such information has not been verified and no express representation is made nor is any to be implied as to the accuracy thereof, and it is submitted subject to errors, omissions, changes of price, rental or other conditions, prior sale, lease or financing, or withdrawal without notice. D/AQ Corp. # 01129558





### SITE PLAN



**e** 

N

3