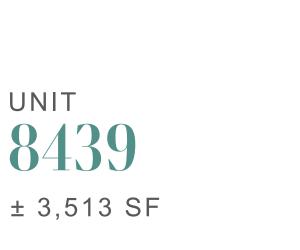

### FOR LEASE

3619 EASTHAM DR. ± 2,552 SF 8439 WARNER DR. ± 3,513 SF CULVER CITY | CA

eastham Warner

#### PROPERTY HIGHLIGHTS

- 3619 EASTHAM DR. ± 2,552 SF 8439 WARNER DR. ± 3,513 SF
- HVAC in Suite
- Skylights
- Polished Concrete Floors
- Exposed Bow Truss Ceiling
- Glass Roll-Up Doors
- Ideal for Editing, Special Effects, Advertising and Post Production
- Parking: \$180 per space per month on site

- Large Common Area
- Kitchen in Suite
- Light Rail Stop at Washington
  & National
- 3619 EASTHAM DR.: Rate \$4.30 /SF/Month, G + CAM \$0.14 PSF
- 8439 WARNER DR.: Rate \$4.30 /SF/Month, G + CAM \$0.14 PSF