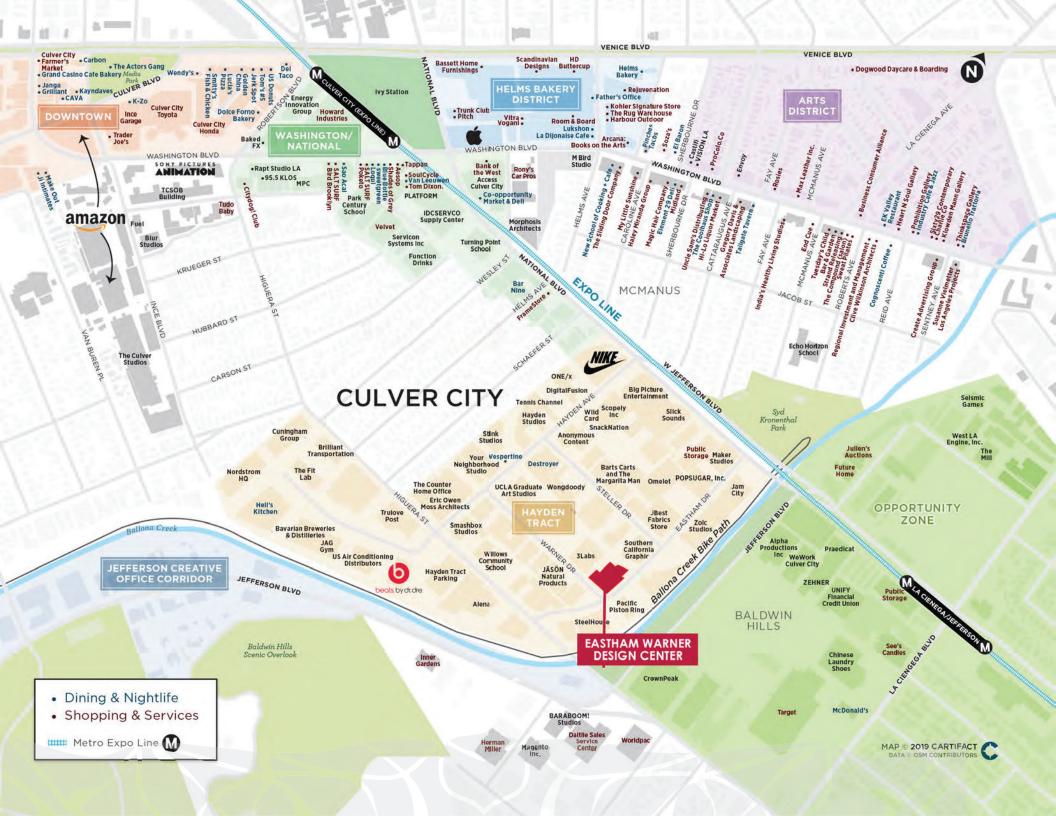

- Large Common Area
- Kitchen in Suite
- Light Rail Stop at Washington
  & National
- 3619 EASTHAM DR.: Rate \$4.30 /SF/Month, G + CAM \$0.14 PSF
- 8439 WARNER DR.: Rate \$4.30 /SF/Month, G + CAM \$0.14 PSF