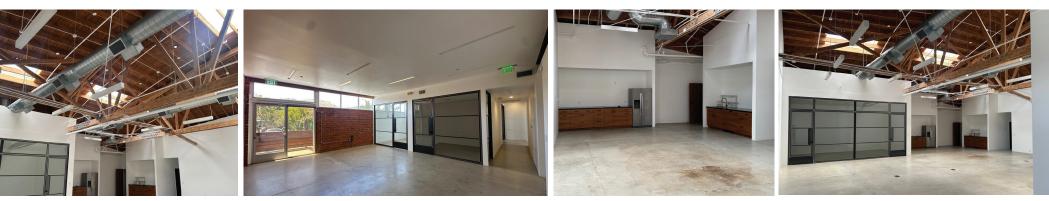

#### PROPERTY HIGHLIGHTS

- 3619 EASTHAM DR. ± 2,552 SF 8439 WARNER DR. ± 3,513 SF
- HVAC in Suite
- Skylights
- Polished Concrete Floors
- Exposed Bow Truss Ceiling
- Glass Roll-Up Doors
- Ideal for Editing, Special Effects, Advertising and Post Production
- Parking: \$180 per space per month on site

- Large Common Area
- Kitchen in Suite
- Light Rail Stop at Washington
  & National
- 3619 EASTHAM DR.: Rate \$4.30 /SF/Month, G + CAM \$0.14 PSF
- 8439 WARNER DR.: Rate \$4.30 /SF/Month, G + CAM \$0.14 PSF