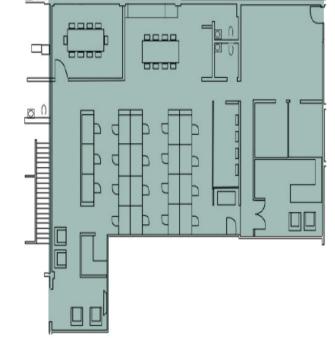

Doors
- Ideal for Editing, Special Effects, Advertising and Post Production
- Parking: \$180 per space per month on site

- Large Common Area
- Kitchen in Suite
- Light Rail Stop at Washington
  & National
- 3619 EASTHAM DR.: Rate \$4.30 /SF/Month, G + CAM \$0.14 PSF
- 8439 WARNER DR.: Rate \$4.30 /SF/Month, G + CAM \$0.14 PSF

Although all information is furnished regarding for sale, rental or financing is from sources deemed reliable, such information has not been verified and no express representation is made nor is any to be implied as to the accuracy thereof, and it is submitted subject to errors, omissions, changes of price, rental or other conditions, prior sale, lease or financing, or withdrawal without notice. D/AQ Corp. # 01129558





### SITE PLAN



**e** 

N

3