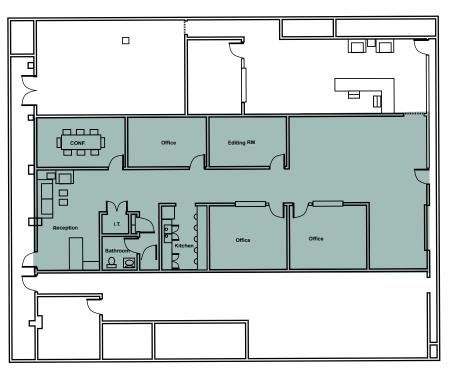

#### PROPERTY HIGHLIGHTS

- 3619 EASTHAM DR. ± 2,552 SF 8439 WARNER DR. ± 3,513 SF
- HVAC in Suite
- Skylights
- Polished Concrete Floors
- Exposed Bow Truss Ceiling
- Glass Roll-Up Doors
- Ideal for Editing, Special Effects, Advertising and Post Production
- Parking: \$180 per space per month on site

- Large Common Area
- Kitchen in Suite
- Light Rail Stop at Washington
  & National
- 3619 EASTHAM DR.: Rate \$4.30 /SF/Month, G + CAM \$0.14 PSF
- 8439 WARNER DR.: Rate \$4.30 /SF/Month, G + CAM \$0.14 PSF