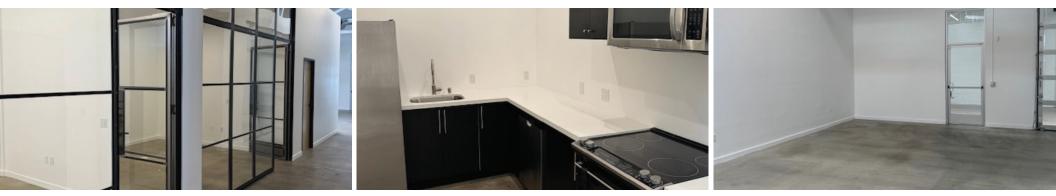

#### PROPERTY HIGHLIGHTS

- 3619 EASTHAM DR. ± 2,552 SF 8439 WARNER DR. ± 3,513 SF
- HVAC in Suite
- Skylights
- Polished Concrete Floors
- Exposed Bow Truss Ceiling
- Glass Roll-Up Doors
- Ideal for Editing, Special Effects, Advertising and Post Production
- Parking: \$180 per space per month on site

- Large Common Area
- Kitchen in Suite
- Light Rail Stop at Washington
  & National
- 3619 EASTHAM DR.: Rate \$4.30 /SF/Month, G + CAM \$0.14 PSF
- 8439 WARNER DR.: Rate \$4.30 /SF/Month, G + CAM \$0.14 PSF