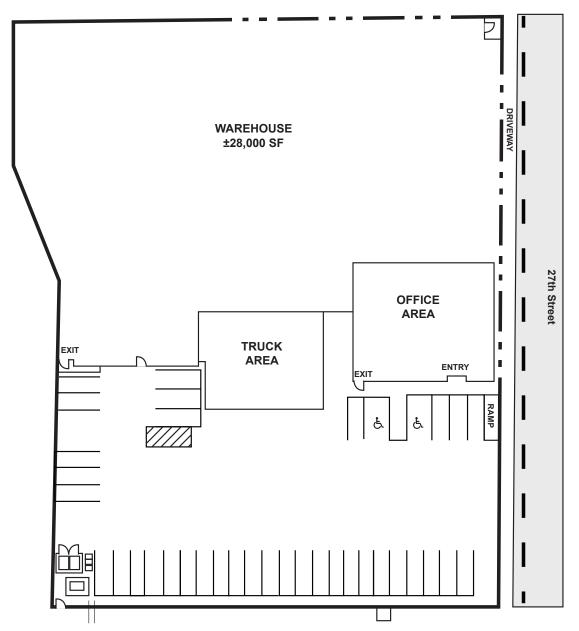

## **Building Features**

**WAREHOUSE** 28,000 SF

PLAN LAYOUT SUBJECT TO FIELD CONDITIONS AND MAY DIFFER FROM PLAN AS SHOWN. ALL INFORMATION PRESENTED ON THIS DRAWING IS PRESUMED TO BE ACCURATE, HOWEVER TENANT SHOULD VERIFY PERTINENT INFORMATION PRIOR TO COMMITTING TO A LEASE. ANY FURNITURE OR APPLIANCES SHOWN ON PLAN ARE FOR CONCEPT ONLY AND WILL BE TENANT PROVIDED.

#### **MEZZANINE**

#### **DOWNSTAIRS**