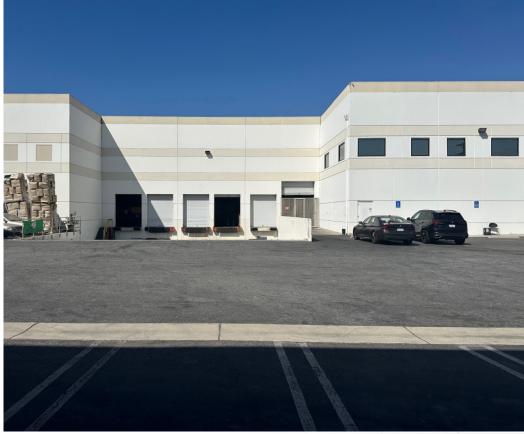

### PROPERTY HIGHLIGHTS

**HIGH**CLEARANCE

**GREAT**LOADING

### **Building Features**

## PROPERTY HIGHLIGHTS

- ±32,000 SF Available
- ±53,143 SF Lot Size
- ±4,000 SF Office Space
- 24'-28' Clear Height
- 1 Grade Level Door
- 5 Dock High Positions
- Calculated Sprinkler System

- 4 Restrooms
- Newer Construction
- Incredible Location, Minutes from Downtown
- 36 Car Secure Parking
- Secured Yard
- Heavy Power