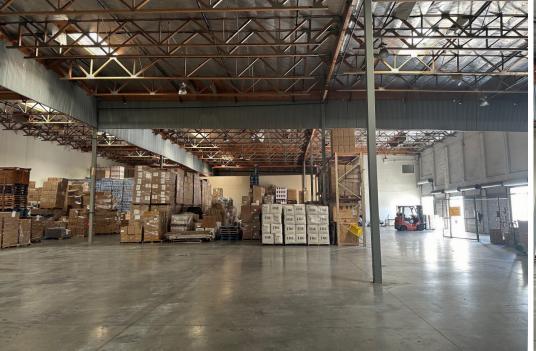

### PROPERTY HIGHLIGHTS

**HIGH**CLEARANCE

**GREAT**LOADING

## PROPERTY HIGHLIGHTS

- ±32,000 SF Available
- ±53,143 SF Lot Size
- ±4,000 SF Office Space
- 24'-28' Clear Height
- 1 Grade Level Door
- 5 Dock High Positions
- Calculated Sprinkler System

- 4 Restrooms
- Newer Construction
- Incredible Location, Minutes from Downtown
- 36 Car Secure Parking
- Secured Yard
- Heavy Power