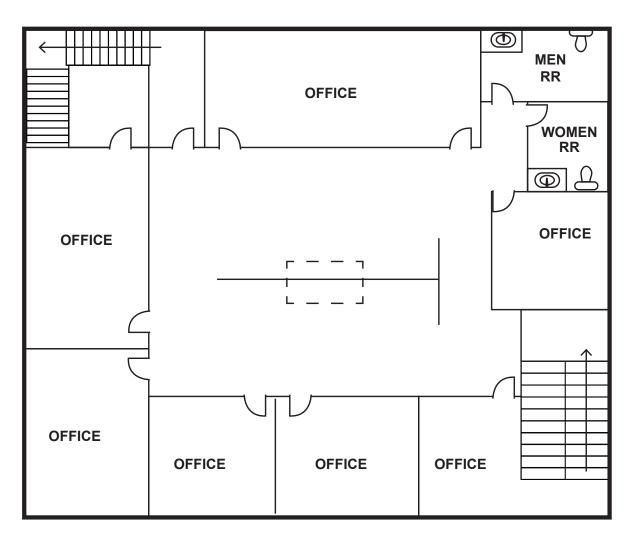

#### **MEZZANINE**

#### **DOWNSTAIRS**

## **Building Features**

**WAREHOUSE** 28,000 SF

PLAN LAYOUT SUBJECT TO FIELD CONDITIONS AND MAY DIFFER FROM PLAN AS SHOWN. ALL INFORMATION PRESENTED ON THIS DRAWING IS PRESUMED TO BE ACCURATE, HOWEVER TENANT SHOULD VERIFY PERTINENT INFORMATION PRIOR TO COMMITTING TO A LEASE. ANY FURNITURE OR APPLIANCES SHOWN ON PLAN ARE FOR CONCEPT ONLY AND WILL BE TENANT PROVIDED.