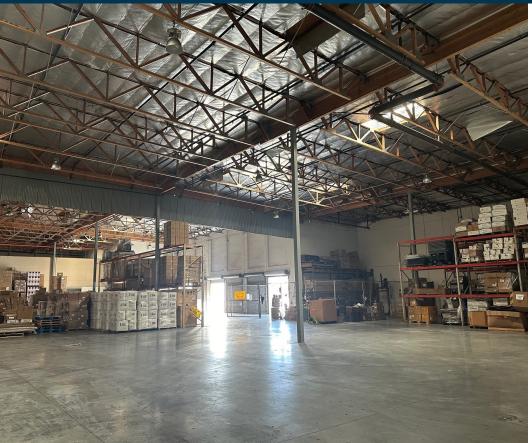

### PROPERTY HIGHLIGHTS

**HIGH**CLEARANCE

**GREAT**LOADING

### **Building Features**

## PROPERTY HIGHLIGHTS

- ±32,000 SF Available
- ±53,143 SF Lot Size
- ±4,000 SF Office Space
- 24'-28' Clear Height
- 1 Grade Level Door
- 5 Dock High Positions
- Calculated Sprinkler System

- 4 Restrooms
- Newer Construction
- Incredible Location, Minutes from Downtown
- 36 Car Secure Parking
- Secured Yard
- Heavy Power