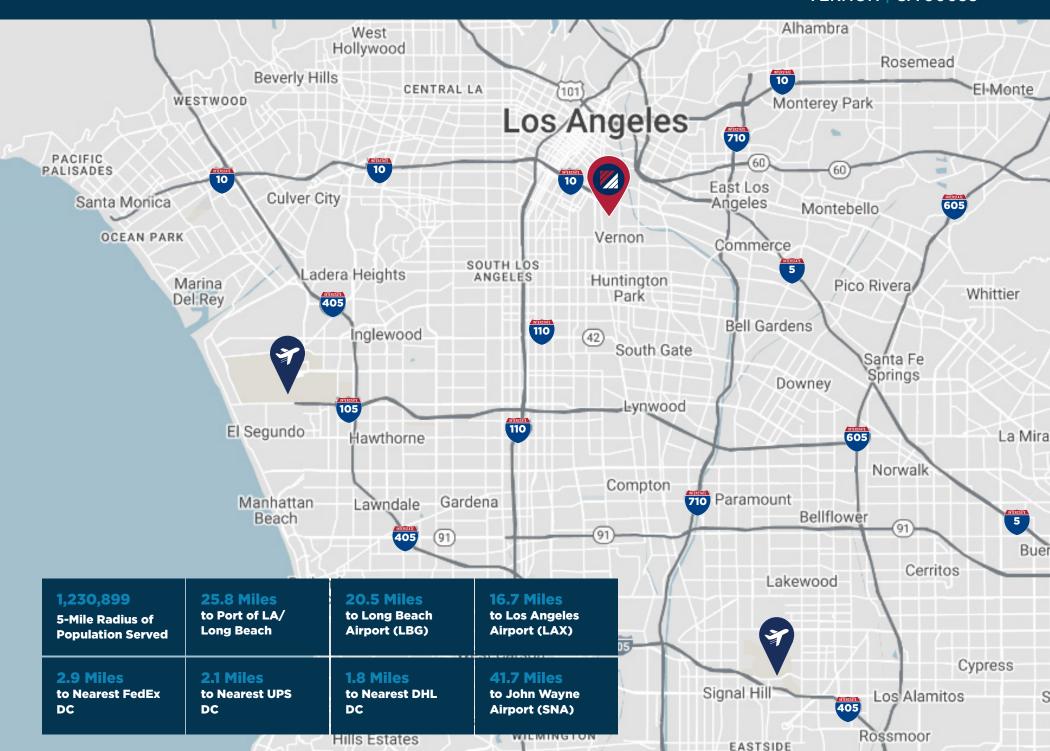

## PROPERTY HIGHLIGHTS

- ±32,000 SF Available
- ±53,143 SF Lot Size
- ±4,000 SF Office Space
- 24'-28' Clear Height
- 1 Grade Level Door
- 5 Dock High Positions
- Calculated Sprinkler System

- 4 Restrooms
- Newer Construction
- Incredible Location, Minutes from Downtown
- 36 Car Secure Parking
- Secured Yard
- Heavy Power

## **Building Features**











**WAREHOUSE** 28,000 SF

PLAN LAYOUT SUBJECT TO FIELD CONDITIONS AND MAY DIFFER FROM PLAN AS SHOWN. ALL INFORMATION PRESENTED ON THIS DRAWING IS PRESUMED TO BE ACCURATE, HOWEVER TENANT SHOULD VERIFY PERTINENT INFORMATION PRIOR TO COMMITTING TO A LEASE. ANY FURNITURE OR APPLIANCES SHOWN ON PLAN ARE FOR CONCEPT ONLY AND WILL BE TENANT PROVIDED.

#### **MEZZANINE**





#### **DOWNSTAIRS**



## 2288 E. 27TH ST. VERNON | CA 90058





## Sale/Leasing Contact

#### DAVID FREITAG

Executive Vice President, Branch Manager P: 213.270.2235 | M: 310.413.9390 david.freitag@daumcommercial.com CA License # 00855673

D/AQ Corp. #01129558. Maps Courtesy ©Google & ©Microsoft. Although all information is furnished regarding for sale, rental or financing is from sources deemed reliable, such information has not been verified and no express representation is made nor is any to be implied as to the accuracy thereof, and it is submitted subject to errors, omissions, changes of price, rental or other conditions, prior sale, lease or financing, or withdrawal without notice.