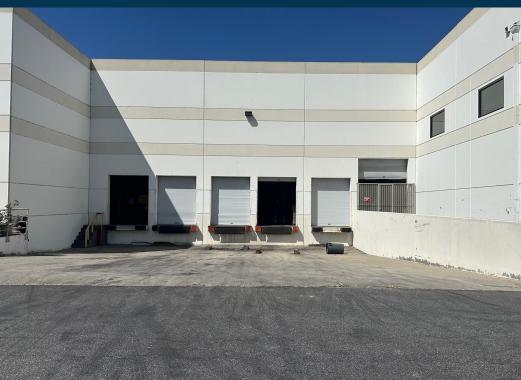

### PROPERTY HIGHLIGHTS

**HIGH**CLEARANCE

**GREAT**LOADING

## PROPERTY HIGHLIGHTS

- ±32,000 SF Available
- ±53,143 SF Lot Size
- ±4,000 SF Office Space
- 24'-28' Clear Height
- 1 Grade Level Door
- 5 Dock High Positions
- Calculated Sprinkler System

- 4 Restrooms
- Newer Construction
- Incredible Location, Minutes from Downtown
- 36 Car Secure Parking
- Secured Yard
- Heavy Power