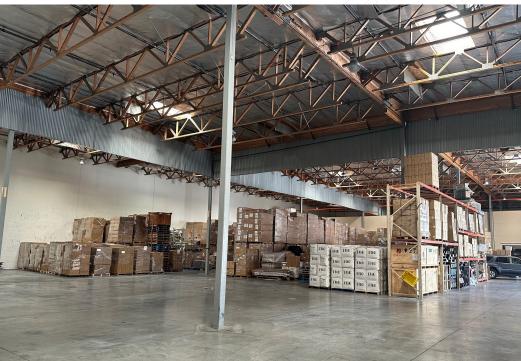

### PROPERTY HIGHLIGHTS

**HIGH**CLEARANCE

**GREAT**LOADING

## PROPERTY HIGHLIGHTS

- ±32,000 SF Available
- ±53,143 SF Lot Size
- ±4,000 SF Office Space
- 24'-28' Clear Height
- 1 Grade Level Door
- 5 Dock High Positions
- Calculated Sprinkler System

- 4 Restrooms
- Newer Construction
- Incredible Location, Minutes from Downtown
- 36 Car Secure Parking
- Secured Yard
- Heavy Power