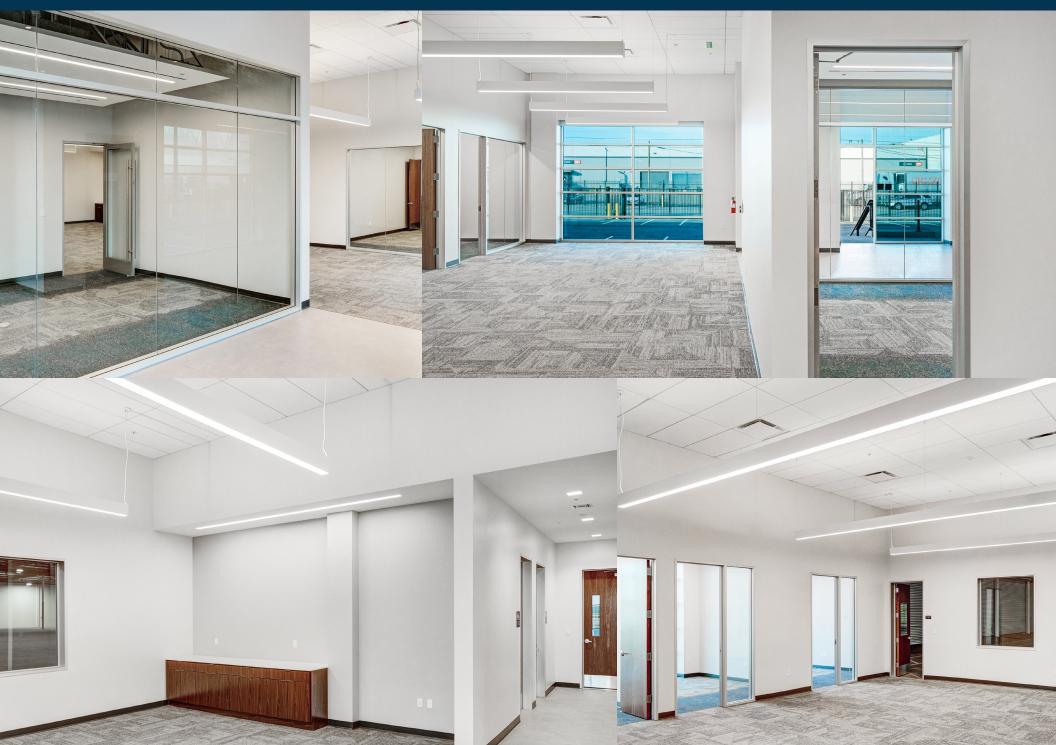

### WAREHOUSE DISTRIBUTION FACILITY

- 126,563 SF Distribution Building
- 78,519 SF Fenced Yard
- 24'-26' Clear Height
- 49 Dock High Doors
- ESFR Sprinkler System-K25 @ 15 PSI
- Two (2) GL Doors

- Brand New 3,400 SF Offices Class A
- Professionally Owned and Managed
- Minutes to Downtown/Freeways
- Excellent North Vernon Location
- Refurbishment Complete