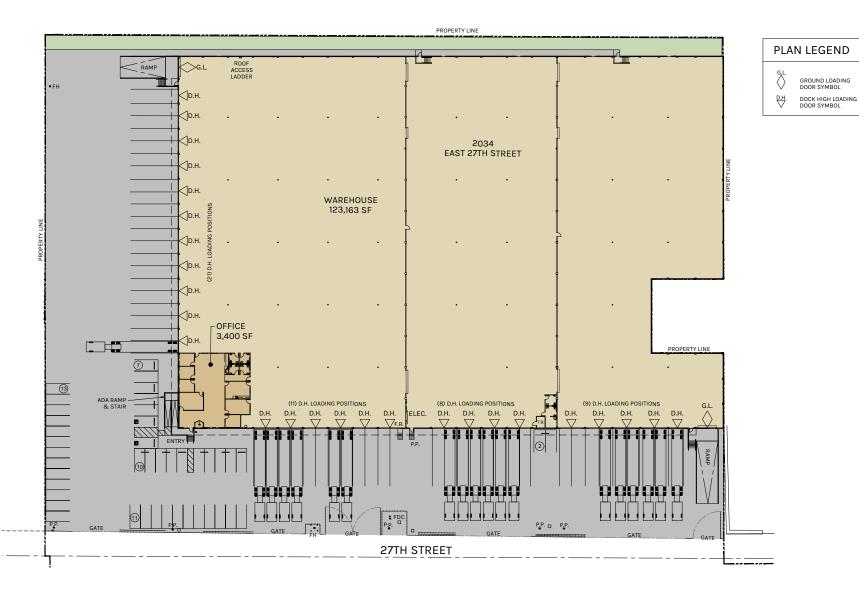

WAREHOUSE 123,163 SF OFFICE 3,400 SF

**TOTAL** 126,563 SF

PLAN LAYOUT SUBJECT TO FIELD CONDITIONS AND MAY DIFFER FROM PLAN AS SHOWN. ALL INFORMATION PRESENTED ON THIS DRAWING IS PRESUMED TO BE ACCURATE, HOWEVER TENANT SHOULD VERIFY PERTINENT INFORMATION PRIOR TO COMMITTING TO A LEASE. ANY FURNITURE OR APPLIANCES SHOWN ON PLAN ARE FOR CONCEPT ONLY AND WILL BE TENANT PROVIDED.

PLAN LAYOUT SUBJECT TO FIELD CONDITIONS AND MAY DIFFER FROM PLAN AS SHOWN. ALL INFORMATION PRESENTED ON THIS DRAWING IS PRESUMED TO BE ACCURATE, HOWEVER TENANT SHOULD VERIFY PERTINENT INFORMATION PRIOR TO COMMITTING TO A LEASE. ANY FURNITURE OR APPLIANCES SHOWN ON PLAN ARE FOR CONCEPT ONLY AND WILL BE TENANT PROVIDED.