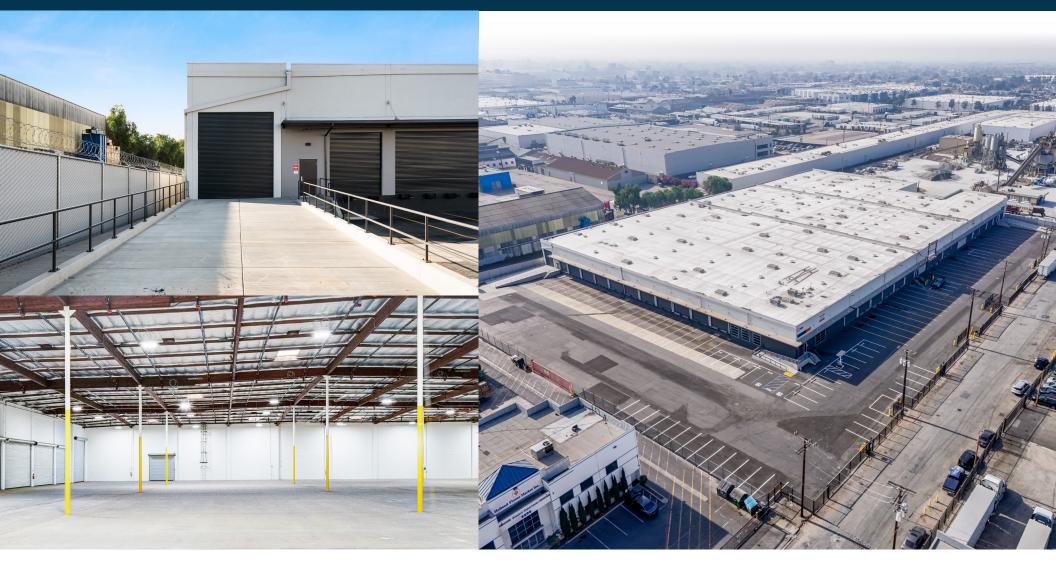

### WAREHOUSE DISTRIBUTION FACILITY

- 126,563 SF Distribution Building
- 78,519 SF Fenced Yard
- 24'-26' Clear Height
- 49 Dock High Doors
- ESFR Sprinkler System-K25 @ 15 PSI
- Two (2) GL Doors

- Brand New 3,400 SF Offices Class A
- Professionally Owned and Managed
- Minutes to Downtown/Freeways
- Excellent North Vernon Location
- Refurbishment Complete