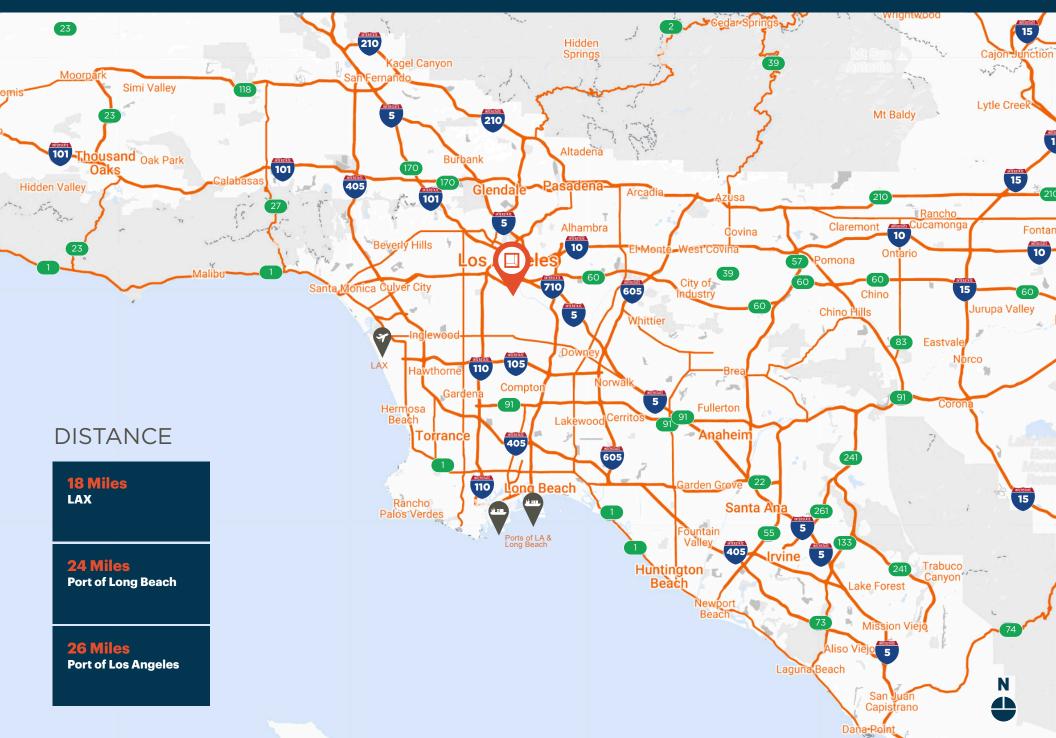

L BE TENANT PROVIDED.









WAREHOUSE 123,163 SF OFFICE 3,400 SF

**TOTAL** 126,563 SF

PLAN LAYOUT SUBJECT TO FIELD CONDITIONS AND MAY DIFFER FROM PLAN AS SHOWN. ALL INFORMATION PRESENTED ON THIS DRAWING IS PRESUMED TO BE ACCURATE, HOWEVER TENANT SHOULD VERIFY PERTINENT INFORMATION PRIOR TO COMMITTING TO A LEASE. ANY FURNITURE OR APPLIANCES SHOWN ON PLAN ARE FOR CONCEPT ONLY AND WILL BE TENANT PROVIDED.





PLAN LAYOUT SUBJECT TO FIELD CONDITIONS AND MAY DIFFER FROM PLAN AS SHOWN. ALL INFORMATION PRESENTED ON THIS DRAWING IS PRESUMED TO BE ACCURATE, HOWEVER TENANT SHOULD VERIFY PERTINENT INFORMATION PRIOR TO COMMITTING TO A LEASE. ANY FURNITURE OR APPLIANCES SHOWN ON PLAN ARE FOR CONCEPT ONLY AND WILL BE TENANT PROVIDED.

## Location

## **2034-2040 EAST 27TH ST. | VERNON, 90058**







# **Leasing Contacts**

#### **DAVID FREITAG**

Executive Vice President
P: 213.270.2235 | M: 310.413.9390
E: dfreitag@daumcre.com
CA License #00855673

#### MARIANNA LINK

Executive Assistant
P: 213.270.2228
E: mlink@daumcre.com
CA License #01943085



Although all information is furnished regarding for sale, rental or financing is from sources deemed reliable, such information has not been verified and no express representation ismade nor is any to be implied as to the accuracy thereof, and it is submitted subject to errors, omissions, changes of price, rental or other conditions, prior sale, lease or financing,or withdrawal without notice.