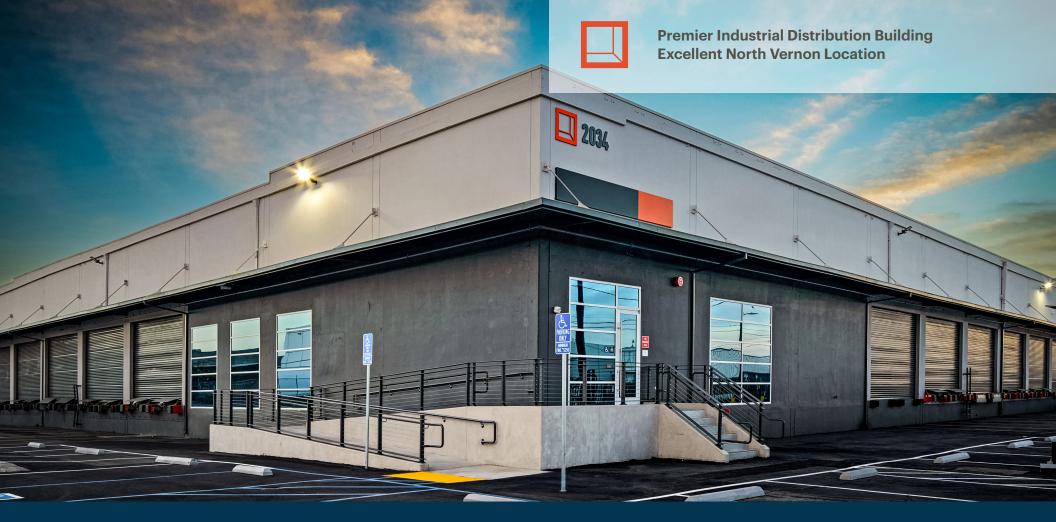

# 126,563 SF AVAILABLE FOR LEASE

# **OUTSTANDING DISTRIBUTION BUILDING**

2034-2040 EAST 27TH ST. | VERNON, 90058

### WAREHOUSE DISTRIBUTION FACILITY

- 126,563 SF Distribution Building
- 78,519 SF Fenced Yard
- 24'-26' Clear Height
- 49 Dock High Doors
- ESFR Sprinkler System-K25 @ 15 PSI
- Two (2) GL Doors

- Brand New 3,400 SF Offices Class A
- Professionally Owned and Managed
- Minutes to Downtown/Freeways
- Excellent North Vernon Location
- Refurbishment Complete