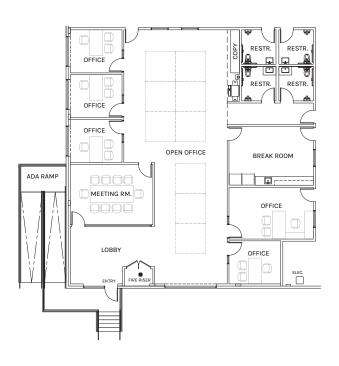

### WAREHOUSE DISTRIBUTION FACILITY

- 126,563 SF Distribution Building
- 78,519 SF Fenced Yard
- 24'-26' Clear Height
- 49 Dock High Doors
- ESFR Sprinkler System-K25 @ 15 PSI
- Two (2) GL Doors

- Brand New 3,400 SF Offices Class A
- Professionally Owned and Managed
- Minutes to Downtown/Freeways
- Excellent North Vernon Location
- Refurbishment Complete

WAREHOUSE 123,163 SF OFFICE 3,400 SF

**TOTAL** 126,563 SF

PLAN LAYOUT SUBJECT TO FIELD CONDITIONS AND MAY DIFFER FROM PLAN AS SHOWN. ALL INFORMATION PRESENTED ON THIS DRAWING IS PRESUMED TO BE ACCURATE, HOWEVER TENANT SHOULD VERIFY PERTINENT INFORMATION PRIOR TO COMMITTING TO A LEASE. ANY FURNITURE OR APPLIANCES SHOWN ON PLAN ARE FOR CONCEPT ONLY AND WILL BE TENANT PROVIDED.