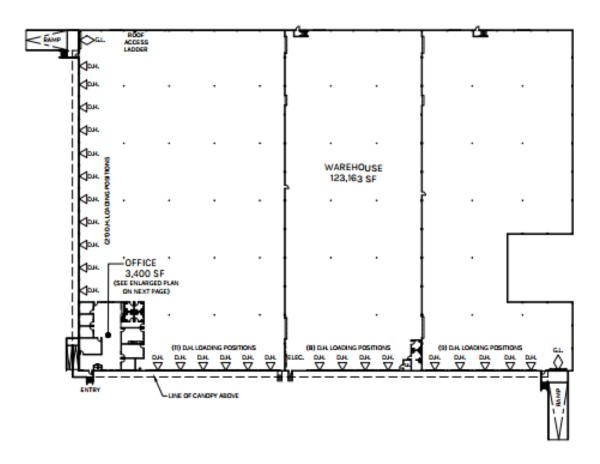

### WAREHOUSE DISTRIBUTION FACILITY

- 126,563 SF Distribution Building
- 78,519 SF Fenced Yard
- 24'-26' Clear Height
- 49 Dock High Doors
- ESFR Sprinkler System-K25 @ 15 PSI
- Two (2) GL Doors

- Brand New 3,400 SF Offices Class A
- Professionally Owned and Managed
- Minutes to Downtown/Freeways
- Excellent North Vernon Location
- Refurbishment Complete

WAREHOUSE 123,163 SF OFFICE 3,400 SF

**TOTAL** 126,563 SF

PLAN LAYOUT SUBJECT TO FIELD CONDITIONS AND MAY DIFFER FROM PLAN AS SHOWN. ALL INFORMATION PRESENTED ON THIS DRAWING IS PRESUMED TO BE ACCURATE, HOWEVER TENANT SHOULD VERIFY PERTINENT INFORMATION PRIOR TO COMMITTING TO A LEASE. ANY FURNITURE OR APPLIANCES SHOWN ON PLAN ARE FOR CONCEPT ONLY AND WILL BE TENANT PROVIDED.