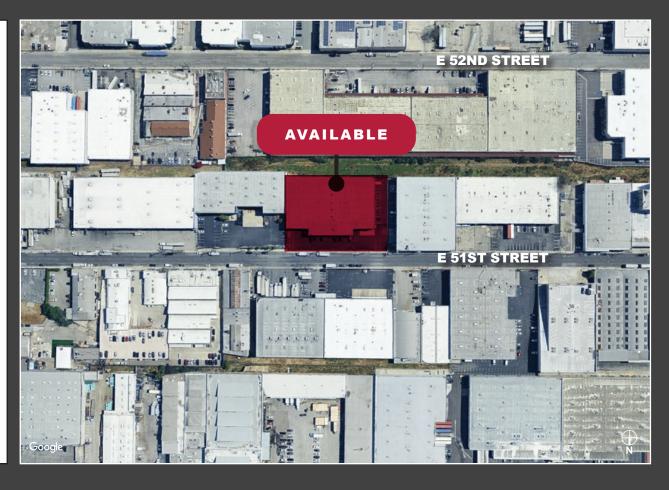

## FOR LEASE 2140 E 51ST STREET | VERNON | CA

AVAILABLE SF 36,000 SF

LAND AC 1.23 AC OFFICE SF 1,872 SF (5) ZONING I CLEAR HEIGHT 24'

#### **PROPERTY HIGHLIGHTS**

- Prime Vernon Location Between
   Alameda & Santa Fe
- Perfect For Distribution Business
- Eight (8) Dock High Positions
- Rate of \$1.15/SF/Month Industrial Gross
- 53,396 SF Lot Size
- 600 Amps, 480V, 3 Phase, 4 W
- Sprinklered
- Available February 1, 2025