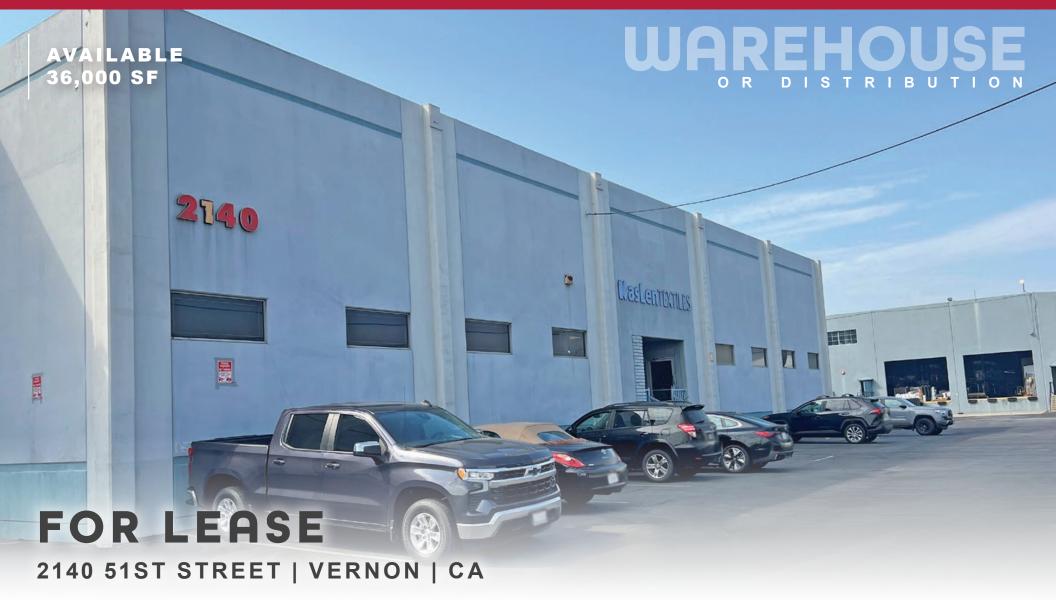

## FOR LEASE 2140 E 51ST STREET | VERNON | CA

AVAILABLE SF 36,000 SF

LAND AC 1.23 AC OFFICE SF 1,872 SF (5) ZONING I CLEAR HEIGHT 24'

#### **PROPERTY HIGHLIGHTS**

- Prime Vernon Location Between
   Alameda & Santa Fe
- Perfect For Distribution Business
- Eight (8) Dock High Positions
- Rate of \$1.15/SF/Month Industrial Gross
- 53,396 SF Lot Size
- 600 Amps, 480V, 3 Phase, 4 W
- Sprinklered
- Available February 1, 2025

### FOR LEASE

2140 51ST STREET | VERNON | CA

## WAREHOUSE

OR DISTRIBUTION