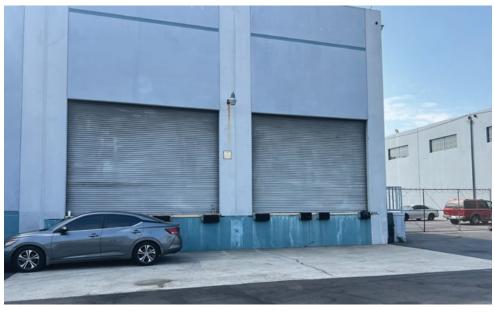

#### **PROPERTY HIGHLIGHTS**

- Prime Vernon Location Between
   Alameda & Santa Fe
- Perfect For Distribution Business
- Eight (8) Dock High Positions
- Rate of \$1.15/SF/Month Industrial Gross
- 53,396 SF Lot Size
- 600 Amps, 480V, 3 Phase, 4 W
- Sprinklered
- Available February 1, 2025