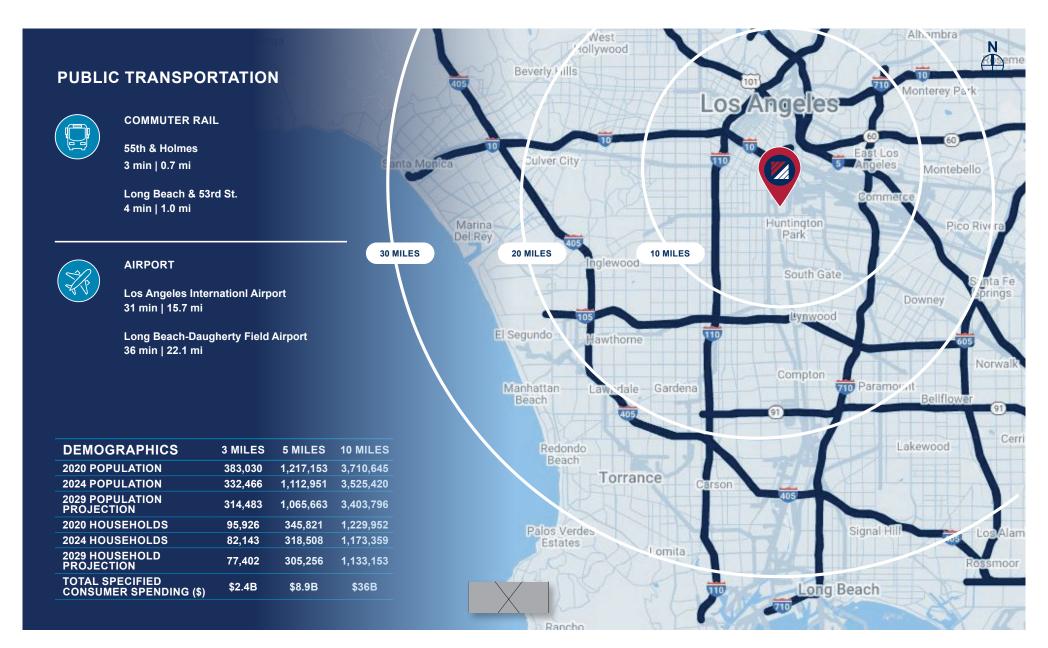

## FOR LEASE 2140 E 51ST STREET | VERNON | CA

AVAILABLE SF 36,000 SF

LAND AC 1.23 AC OFFICE SF 1,872 SF (5) ZONING I CLEAR HEIGHT 24'