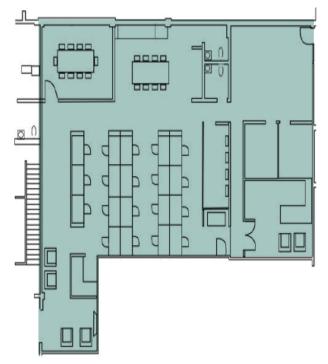

#### SITE PLAN

#### PROPERTY HIGHLIGHTS

- 3619 EASTHAM DR. 2,552 SF 3621 EASTHAM DR. 3,853 SF 8439 WARNER DR. 3,513 SF
- HVAC in Suite
- Skylights
- Polished Concrete Floors
- Exposed Bow Truss Ceiling
- Glass Roll-Up Doors
- Ideal for Editing, Special Effects, Advertising and Post Production
- Parking: \$180 per space per month on site