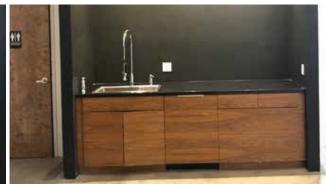

#### PROPERTY HIGHLIGHTS

- 3619 EASTHAM DR. 2,552 SF 3621 EASTHAM DR. 3,853 SF 8439 WARNER DR. 3,513 SF
- HVAC in Suite
- Skylights
- Polished Concrete Floors
- Exposed Bow Truss Ceiling
- Glass Roll-Up Doors
- Ideal for Editing, Special Effects, Advertising and Post Production
- Parking: \$180 per space per month on site

- Large Common Area
- Kitchen in Suite
- Light Rail Stop at Washington
  National
- 3619 EASTHAM DR.:

Rate \$4.30 /SF/Month, G

- + CAM \$0.14 PSF
- 3621 EASTHAM DR.:

Rate \$4.35 /SF/Month, G

- + CAM \$0.14 PSF
- 8439 WARNER DR.: