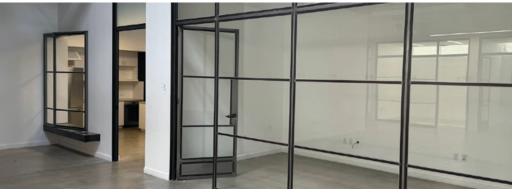

#### PROPERTY HIGHLIGHTS

- 3619 EASTHAM DR. 2,552 SF 3621 EASTHAM DR. 3,853 SF 8439 WARNER DR. 3,513 SF
- HVAC in Suite
- Skylights
- Polished Concrete Floors
- Exposed Bow Truss Ceiling
- Glass Roll-Up Doors
- Ideal for Editing, Special Effects, Advertising and Post Production
- Parking: \$180 per space per month on site