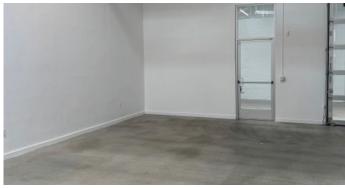

#### PROPERTY HIGHLIGHTS

- 3619 EASTHAM DR. 2,552 SF 3621 EASTHAM DR. 3,853 SF 8439 WARNER DR. 3,513 SF
- HVAC in Suite
- Skylights
- Polished Concrete Floors
- Exposed Bow Truss Ceiling
- Glass Roll-Up Doors
- Ideal for Editing, Special Effects, Advertising and Post Production
- Parking: \$180 per space per month on site

- Large Common Area
- Kitchen in Suite
- Light Rail Stop at Washington
  National
- 3619 EASTHAM DR.:

Rate \$4.30 /SF/Month, G

- + CAM \$0.14 PSF
- 3621 EASTHAM DR.:

Rate \$4.35 /SF/Month, G

- + CAM \$0.14 PSF
- 8439 WARNER DR.: