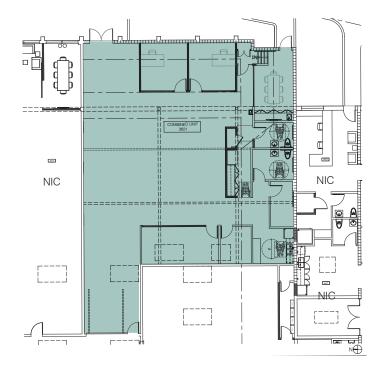

Area
- Kitchen in Suite
- Light Rail Stop at Washington
  National
- 3619 EASTHAM DR.:

Rate \$4.30 /SF/Month, G

- + CAM \$0.14 PSF
- 3621 EASTHAM DR.:

Rate \$4.35 /SF/Month, G

- + CAM \$0.14 PSF
- 8439 WARNER DR.:

Rate \$4.30 /SF/Month, G

+ CAM \$0.14 PSF

Although all information is furnished regarding for sale, rental or financing is from sources deemed reliable, such information has not been verified and no express representation is made nor is any to be implied as to the accuracy thereof, and it is submitted subject to errors, omissions, changes of price, rental or other conditions, prior sale, lease or financing, or withdrawal without notice. D/AQ Corp. # 01129558









#### SITE PLAN





## eastham warner



UNIT 3619 2,552 SF









### eastham Warner



3621

3,853 SF







# easthan warner



UNIT **8439** 3,513 SF