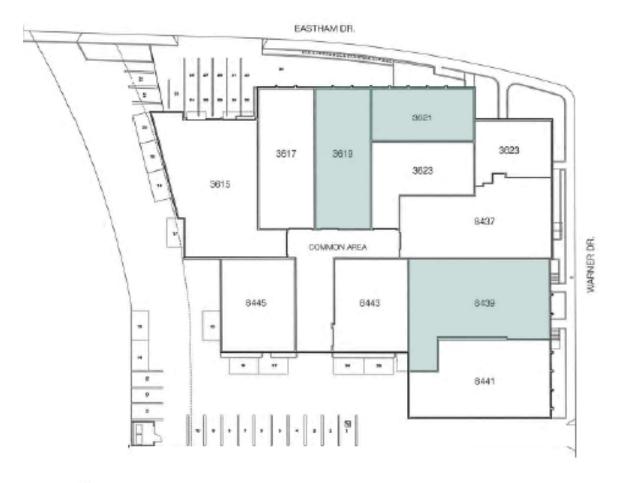

#### SITE PLAN

#### PROPERTY HIGHLIGHTS

- 3619 EASTHAM DR. 2,552 SF 3621 EASTHAM DR. 3,853 SF 8439 WARNER DR. 3,513 SF
- HVAC in Suite
- Skylights
- Polished Concrete Floors
- Exposed Bow Truss Ceiling
- Glass Roll-Up Doors
- Ideal for Editing, Special Effects, Advertising and Post Production
- Parking: \$180 per space per month on site