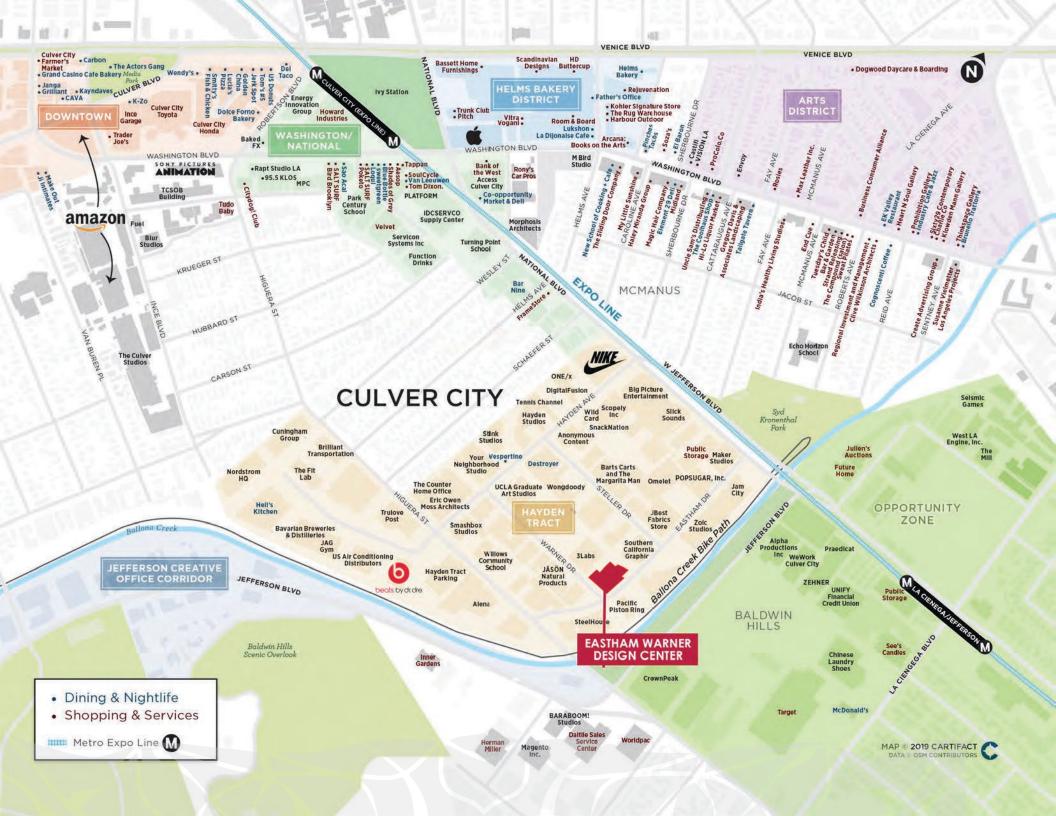

tional
- 3619 EASTHAM DR.:

Rate \$4.30 /SF/Month, G

- + CAM \$0.14 PSF
- 3621 EASTHAM DR.:

Rate \$4.35 /SF/Month, G

- + CAM \$0.14 PSF
- 8439 WARNER DR.:

Rate \$4.30 /SF/Month, G

+ CAM \$0.14 PSF

Although all information is furnished regarding for sale, rental or financing is from sources deemed reliable, such information has not been verified and no express representation is made nor is any to be implied as to the accuracy thereof, and it is submitted subject to errors, omissions, changes of price, rental or other conditions, prior sale, lease or financing, or withdrawal without notice. D/AQ Corp. # 01129558









#### SITE PLAN





## eastham warner



UNIT 3619 2,552 SF









### eastham Warner



3621

3,853 SF







# easthan warner



UNIT **8439** 3,513 SF