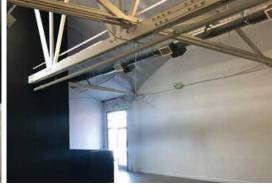

#### PROPERTY HIGHLIGHTS

- 3619 EASTHAM DR. 2,552 SF 3621 EASTHAM DR. 3,853 SF 8439 WARNER DR. 3,513 SF
- HVAC in Suite
- Skylights
- Polished Concrete Floors
- Exposed Bow Truss Ceiling
- Glass Roll-Up Doors
- Ideal for Editing, Special Effects, Advertising and Post Production
- Parking: \$180 per space per month on site