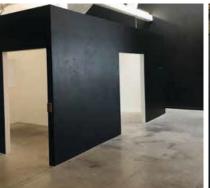

#### PROPERTY HIGHLIGHTS

- 3619 EASTHAM DR. 2,552 SF 3621 EASTHAM DR. 3,853 SF 8439 WARNER DR. 3,513 SF
- HVAC in Suite
- Skylights
- Polished Concrete Floors
- Exposed Bow Truss Ceiling
- Glass Roll-Up Doors
- Ideal for Editing, Special Effects, Advertising and Post Production
- Parking: \$180 per space per month on site