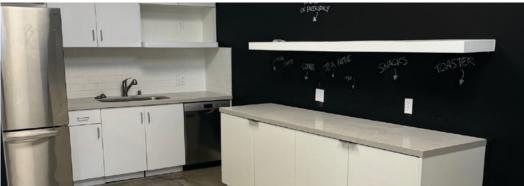

- Large Common Area
- Kitchen in Suite
- Light Rail Stop at Washington
  National
- 3619 EASTHAM DR.:

Rate \$4.30 /SF/Month, G

- + CAM \$0.14 PSF
- 3621 EASTHAM DR.:

Rate \$4.35 /SF/Month, G

- + CAM \$0.14 PSF
- 8439 WARNER DR.: