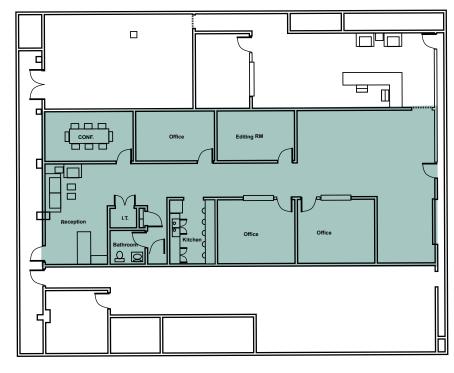

## eastham warner

UNIT 3619 2,552 SF

### eastham Warner

3621

3,853 SF

# easthan warner

UNIT **8439** 3,513 SF