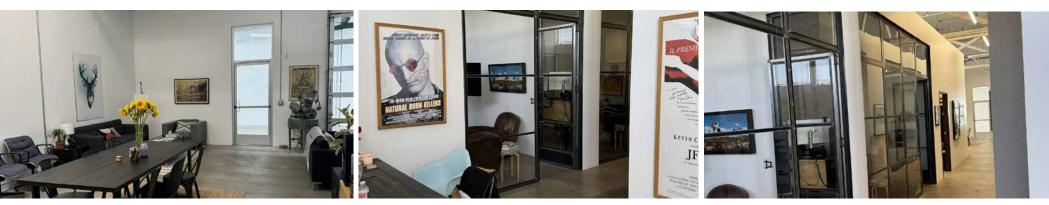

#### PROPERTY HIGHLIGHTS

- 2,552 SF & 3,853 SF Available
- HVAC in Suite
- Skylights
- Polished Concrete Floors
- Exposed Bow Truss Ceiling
- Glass Roll-Up Doors
- Ideal for Editing, Special Effects, Advertising and Post Production
- Large Common Area
- Parking: \$180 per space per month on site