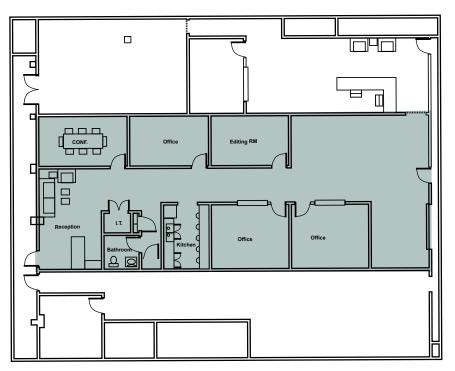

#### PROPERTY HIGHLIGHTS

- 2,552 SF & 3,853 SF Available
- HVAC in Suite
- Skylights
- Polished Concrete Floors
- Exposed Bow Truss Ceiling
- Glass Roll-Up Doors
- Ideal for Editing, Special Effects, Advertising and Post Production
- Large Common Area
- Parking: \$180 per space per month on site

- Kitchen in Suite
- Light Rail Stop at Washington
  & National
- 3619 EASTHAM DR.: Rate \$4.30 IG PSF + CAM \$0.13 PSF
- 3621 EASTHAM DR.: Rate \$4.35/SF/Month, plus CAM of \$0.13 per SF

Although all information is furnished regarding for sale, rental or financing is from sources deemed reliable, such information has not been verified and no express representation is made nor is any to be implied as to the accuracy thereof, and it is submitted subject to errors, omissions, changes of price, rental or other conditions, prior sale, lease or financing, or withdrawal without notice. D/AQ Corp. # 01129558