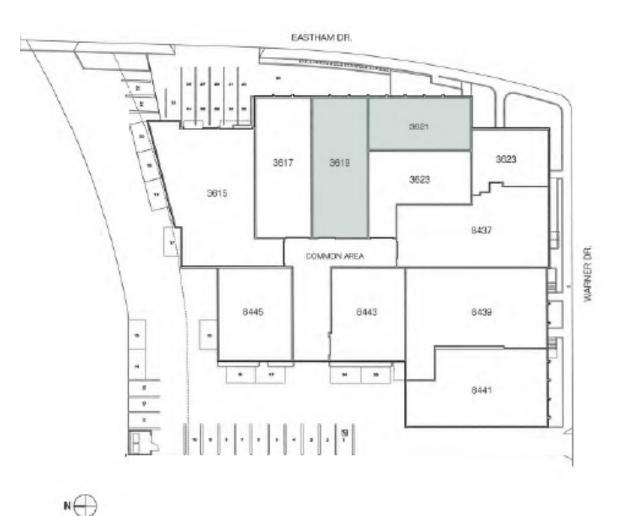

Effects, Advertising and Post Production
- Large Common Area
- Parking: \$180 per space per month on site

- Kitchen in Suite
- Light Rail Stop at Washington
  & National
- 3619 EASTHAM DR.: Rate \$4.30 IG PSF + CAM \$0.13 PSF
- 3621 EASTHAM DR.: Rate \$4.35/SF/Month, plus CAM of \$0.13 per SF

Although all information is furnished regarding for sale, rental or financing is from sources deemed reliable, such information has not been verified and no express representation is made nor is any to be implied as to the accuracy thereof, and it is submitted subject to errors, omissions, changes of price, rental or other conditions, prior sale, lease or financing, or withdrawal without notice. D/AQ Corp. # 01129558

# COMMERCIAL REAL ESTATE SERVICES

## FOR LEASE eastham warner



#### SITE PLAN



**e** 

# FOR LEASE eastham warner









## FOR LEASE eastham warner





UNIT 3621

3,853 SF