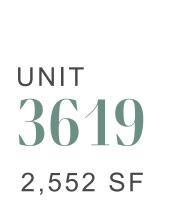

#### PROPERTY HIGHLIGHTS

- 2,552 SF & 3,853 SF Available
- HVAC in Suite
- Skylights
- Polished Concrete Floors
- Exposed Bow Truss Ceiling
- Glass Roll-Up Doors
- Ideal for Editing, Special Effects, Advertising and Post Production
- Large Common Area
- Parking: \$180 per space per month on site

- Kitchen in Suite
- Light Rail Stop at Washington
  & National
- 3619 EASTHAM DR.: Rate \$4.30 IG PSF + CAM \$0.13 PSF
- 3621 EASTHAM DR.: Rate \$4.35/SF/Month, plus CAM of \$0.13 per SF

Although all information is furnished regarding for sale, rental or financing is from sources deemed reliable, such information has not been verified and no express representation is made nor is any to be implied as to the accuracy thereof, and it is submitted subject to errors, omissions, changes of price, rental or other conditions, prior sale, lease or financing, or withdrawal without notice. D/AQ Corp. # 01129558