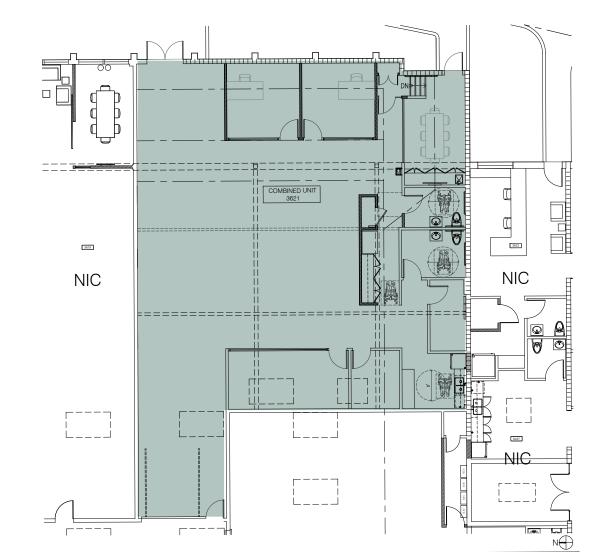

per space per month on site

- Kitchen in Suite
- Light Rail Stop at Washington
  & National
- 3619 EASTHAM DR.: Rate \$4.30 IG PSF + CAM \$0.13 PSF
- 3621 EASTHAM DR.: Rate \$4.35/SF/Month, plus CAM of \$0.13 per SF

Although all information is furnished regarding for sale, rental or financing is from sources deemed reliable, such information has not been verified and no express representation is made nor is any to be implied as to the accuracy thereof, and it is submitted subject to errors, omissions, changes of price, rental or other conditions, prior sale, lease or financing, or withdrawal without notice. D/AQ Corp. # 01129558

# COMMERCIAL REAL ESTATE SERVICES

## FOR LEASE eastham warner



#### SITE PLAN



**e** 

# FOR LEASE eastham warner









## FOR LEASE eastham warner





UNIT 3621

3,853 SF