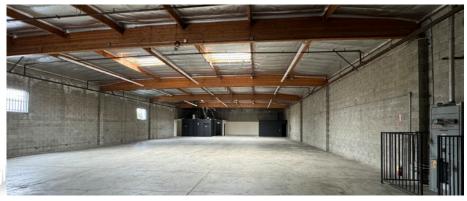

## LIGHT MANUFACTURING

AVAILABLE SF 7,200 SF RATE \$0.95 PSF + CAM OFFICE SF 393 SF PARKING 8 Parking Spaces

#### **BUILDING HIGHLIGHTS**

- 400 amps of 220 Volts Power
- 14' Clear Height
- 1 Ground Level Door
- Private Outdoor Patio
- Secured Parking
- Centrally Located
- Light Industrial Zoned
- Clear Span Drop Cords
- Ideal for Garment Use