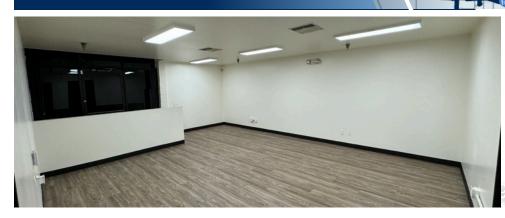

## LIGHT MANUFACTURING

AVAILABLE SF 7,200 SF RATE \$0.95 PSF + CAM OFFICE SF 393 SF PARKING 8 Parking Spaces

#### **BUILDING HIGHLIGHTS**

- 400 amps of 220 Volts Power
- 14' Clear Height
- 1 Ground Level Door
- Private Outdoor Patio
- Secured Parking
- Centrally Located
- Light Industrial Zoned
- Clear Span Drop Cords
- Ideal for Garment Use