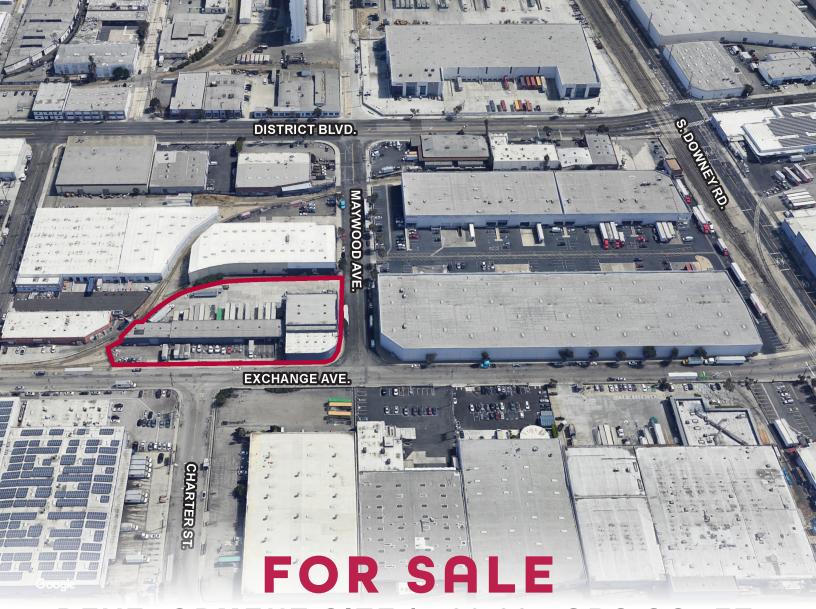

# DEVELOPMENT SITE | ±80,887 GRS SQ. FT.

4520 MAYWOOD AVE. | VERNON | CA

Los Angeles

SALE PRICE: \$10,750,000.00

## **PROPERTY HIGHLIGHTS:**

- 80,887 Gross Square Feet
- Great Development Site
- Corner Lot
- Close To 710 Freeway
- Secure Vernon Location
- · 2 Street Access/ Frontage