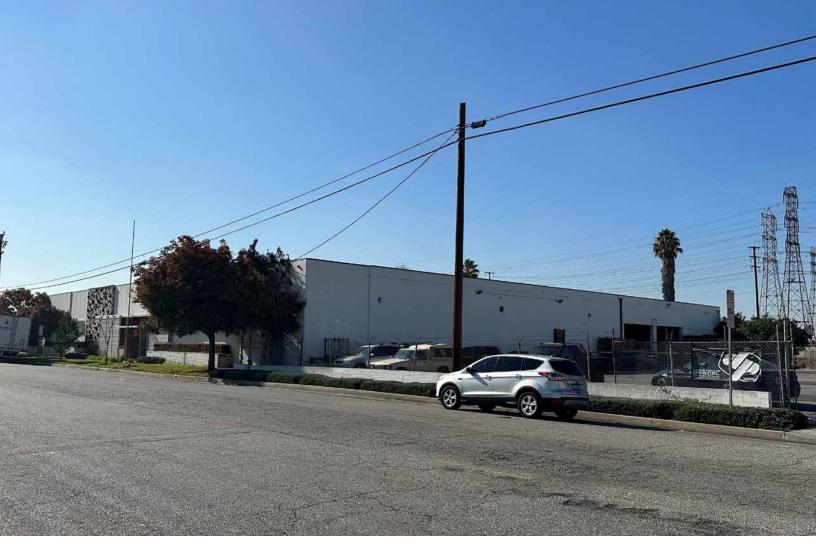

# MULTI-PURPOSE INDUSTRIAL BUILDING - UNDERGOING REFURBISHMENT

2253 SAYBROOK AVE. | COMMERCE | CA

## **PROPERTY HIGHLIGHTS:**

- 46,600 SF on 88,862 SF of Land
- 4,000 SF of Office Space
- Heavy Power: 2000, 277 480, 3 P 4 W
- 75 Parking Spaces
- 18' Clear Height
- 0.50/2000 Fire Sprinkler System
- 6 Dock High Doors and 1 Ground Level via Ramp
- Cross Dock Shipping and Receiving
- 2 Fenced Yards
- Close proximity to the 5 Freeway