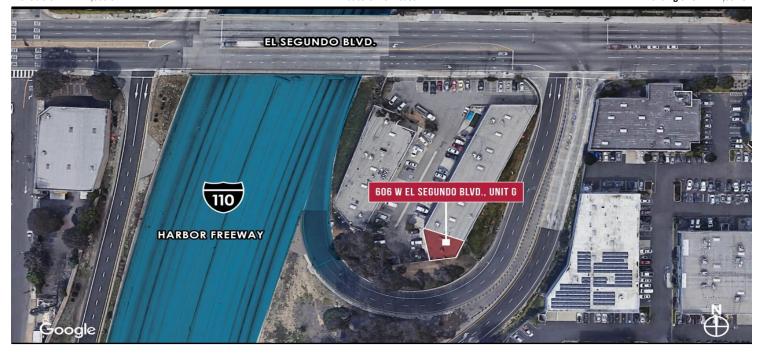

## 801 S Figueroa St, Suite 600 Los Angeles, CA 90017 | 213-626-9101

**Available SF** 2,568 SF **Industrial For Lease Building Size** 14,954 SF

Address: **Cross Streets:**  606 West El Segundo Blvd, Unit G, Los Angeles, CA 90248

W El Segundo Blvd/S Figueroa St

Multi-Tenant Building Unit Completely Refurbished One (1) Grade Level Door ±16' Clear Height Harbor 110 Freeway Frontage

No

16'

1

0

No

Concrete