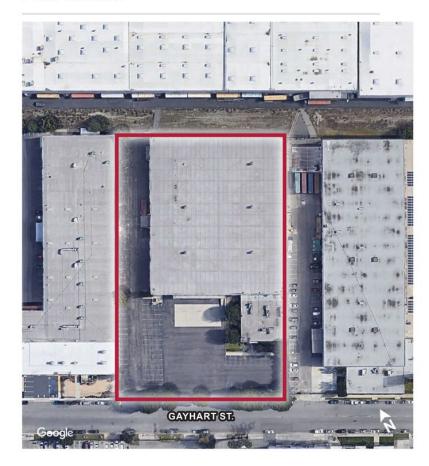

## **Daum Commercial**

801 S Figueroa St, Suite 600 Los Angeles, CA 90017 | 213-626-9101

**Available SF** 74,330 SF **Industrial For Lease Building Size** 74,330 SF

Address: **Cross Streets:**  6433 Gayhart St, Commerce, CA 90040 Davie Ave/Gayhart St

**Undergoing Refurbishment** Incredible Corporate Headquarters Facility Secure 100 Car Parking - Huge Yard Immaculate 7,000 SF Offices 9 Truck High Positions Minutes From 5 Freeway

Yes

| Lease Rate/Mo: | \$104,062            |
|----------------|----------------------|
| Lease Rate/SF: | \$1.40               |
| Lease Type:    | Net / Op. Ex: \$0.10 |
| Available SF:  | 74,330 SF            |
| Minimum SF:    | 74,330 SF            |
| Prop Lot Size: | 3.30 Ac / 143,750 SF |
| Term:          | 5 Years              |
| Sale Price:    | NFS                  |
| Sale Price/SF: | NFS                  |
| Taxes:         | \$76,760 / 2022      |
| Yard:          | Fenced               |