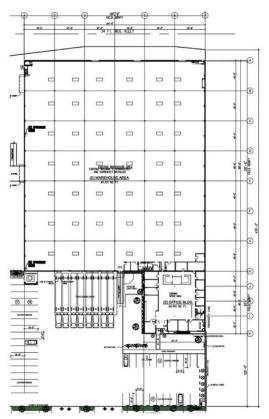

Sprinklered: Clear Height: 16'-20' GL Doors/Dim: 1 DH Doors/Dim: A: 1200 V: 480 0: 3 W: 4 **Construction Type:** Tiltwall Const Status/Year Blt: Existing / 1959

Now Possession: Whse HVAC: No Vacant: Yes Parking Spaces: 100 / Ratio: 1.3:1 To Show: Call broker **Rail Service:** Market/Submarket: Commerce/Vernon Specific Use: Warehouse/Distribution APN#: 6336012039

Office SF / #:

Restrooms:

Office HVAC:

Finished Ofc Mezz:

Include In Available:

Include In Available:

**Unfinished Mezz:** 

7,000 SF / 17

Heat & AC

0 SF

No

No

0 SF

**Listing Company:** Daum Commercial

M2CM

Zoning: