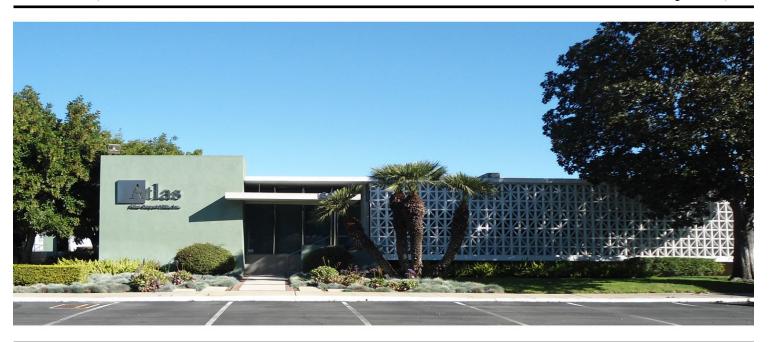

**Undergoing Refurbishment** Incredible Corporate Headquarters Facility Secure 100 Car Parking - Huge Yard Immaculate 7,000 SF Offices 9 Truck High Positions Minutes From 5 Freeway

Yes

| Lease Rate/Mo: | \$104,062            |
|----------------|----------------------|
| Lease Rate/SF: | \$1.40               |
| Lease Type:    | Net / Op. Ex: \$0.10 |
| Available SF:  | 74,330 SF            |
| Minimum SF:    | 74,330 SF            |
| Prop Lot Size: | 3.30 Ac / 143,750 SF |
| Term:          | 5 Years              |
| Sale Price:    | NFS                  |
| Sale Price/SF: | NFS                  |
| Taxes:         | \$76,760 / 2022      |
| Yard:          | Fenced               |

## 6433 GAYHART ST. | COMMERCE | CA