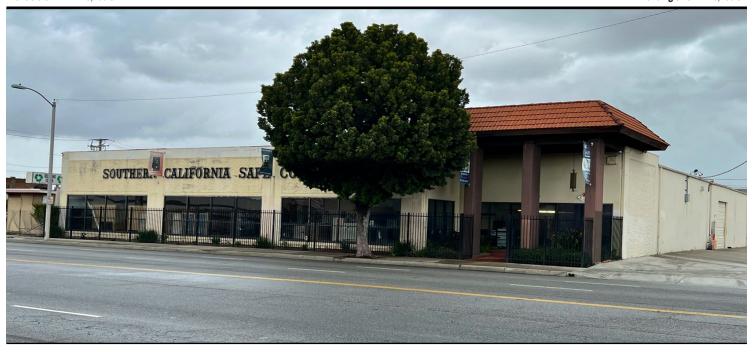

## 510 Washington Blvd, Montebello, CA 90640 S Montebello Blvd/Washington Blvd

152' Frontage along Prime Washington Blvd Three (3) Ground Level Doors Fenced Yard **Gated Parking** 

Sale Price: \$4,454,175.00 Sale Price/SF: \$283.71 Available SF: 15,700 SF **Prop Lot Size:** 0.69 Ac / 30,056 SF