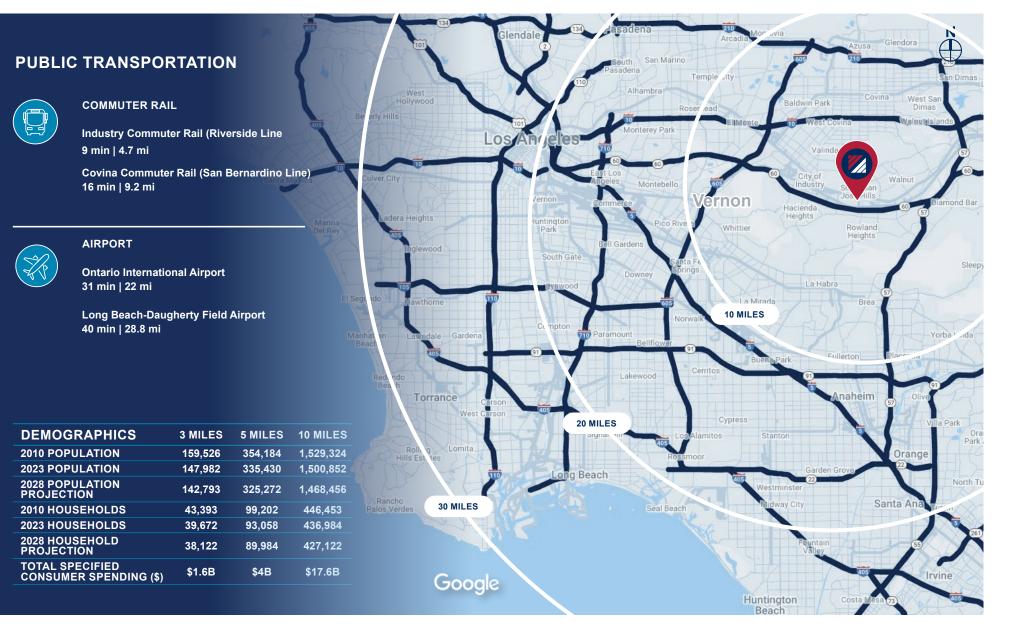

D AC 2.26 AC YEAR BUILT 1979

Т

CLEAR HEIGHT

### PROPERTY HIGHLIGHTS

- 1,500 SF Office
- One Dock High and One Ground Level Door
- 13 Parking Spaces
- Sprinklered
- 200 Amps 277/480 Volts
  3 Phase 4 Wire
- Rate of \$1.55 psf Gross
  - + CAM \$628.04/mo



ZONING

D/AQ Corp. #01129558. Maps Courtesy ©Google & ©Microsoft. Although all information is furnished regarding for sale, rental or financing is from sources deemed reliable, such information has not been verified and no express representation is made nor is any to be implied as to the accuracy thereof, and it is submitted subject to errors, omissions, changes of price, rental or other conditions, prior sale, lease or financing, or withdrawal without notice.



### FOR LEASE 18003 CORTNEY COURT | CITY OF INDUSTRY | CA

# WAREHOUSE



### FOR LEASE 18003 CORTNEY COURT | CITY OF INDUSTRY | CA

# WAREHOUSE