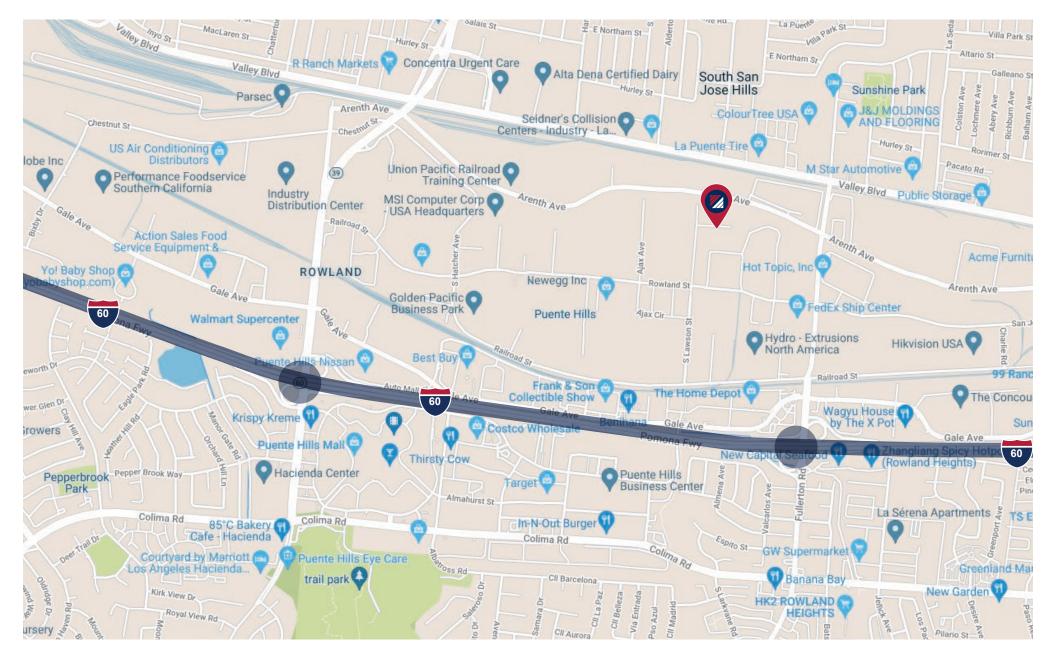

1,500 SF Office
- One Dock High and One Ground Level Door
- 13 Parking Spaces
- Sprinklered
- 200 Amps 277/480 Volts
  3 Phase 4 Wire
- Rate of \$1.55 psf Gross
  - + CAM \$628.04/mo



ZONING

D/AQ Corp. #01129558. Maps Courtesy ©Google & ©Microsoft. Although all information is furnished regarding for sale, rental or financing is from sources deemed reliable, such information has not been verified and no express representation is made nor is any to be implied as to the accuracy thereof, and it is submitted subject to errors, omissions, changes of price, rental or other conditions, prior sale, lease or financing, or withdrawal without notice.



### FOR LEASE 18003 CORTNEY COURT | CITY OF INDUSTRY | CA

# WAREHOUSE



### FOR LEASE 18003 CORTNEY COURT | CITY OF INDUSTRY | CA

# WAREHOUSE