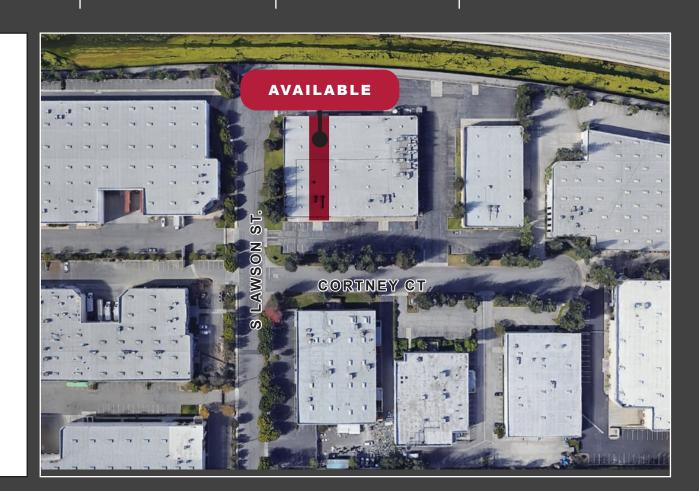

AVAILABLE 10,800 SF

# WAREHOUSE

AVAILABLE SF 10,800 SF LAND AC 2.26 AC YEAR BUILT 1979

Т

CLEAR HEIGHT

### PROPERTY HIGHLIGHTS

- 1,500 SF Office
- One Dock High and One Ground Level Door
- 13 Parking Spaces
- Sprinklered
- 200 Amps 277/480 Volts
  3 Phase 4 Wire
- Rate of \$1.55 psf Gross
  - + CAM \$628.04/mo