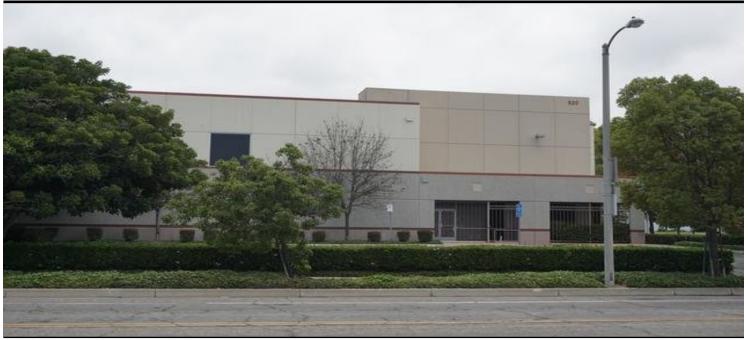

<u>Daum Commercial</u> 751 Daily Drive Camarillo, CA 93010 | 805-987-8866

Available SF 46,445 SF Industrial For Lease Building Size 46,445 SF

Property Name:Malhardt Industrial CenterAddress:520 Graves Ave, Oxnard, CA 93030Cross Streets:Rice Ave/Camino Del Sol

Excellent Warehouse/Distribution Facility
Prime Location on the corner of Camino Del Sol & Graves Ave
Close Access to the 101 Fwy
24' Minimum Clear Height
2 Truck-High Loading Doors & 2 Ground-Level Loading Doors