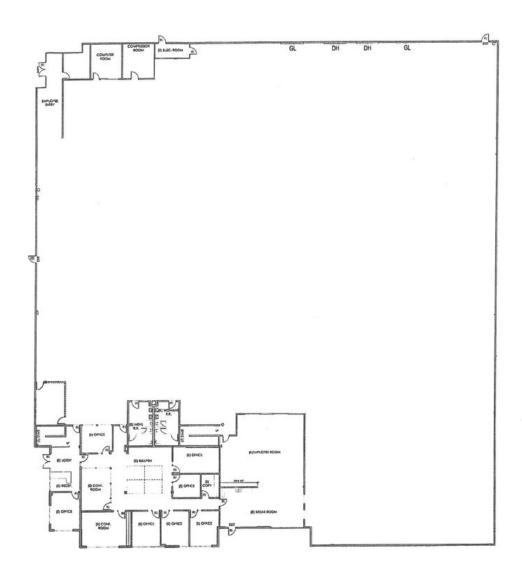

## 520 Graves Ave., Oxnard - Floor Plan

Bldg. Footprint: 43,316 SF Mezzanine: 3,129 SF **Total Bldg.:** 46,445 SF

Include In Available:

Include In Available:

7,482 SF / 17

Heat & AC

3,129 SF

Yes 0 SF

No

30 Days

Office SF / #:

Restrooms:

Office HVAC:

**Finished Ofc Mezz:** 

**Unfinished Mezz:** 

Possession:

Vacant:

To Show: