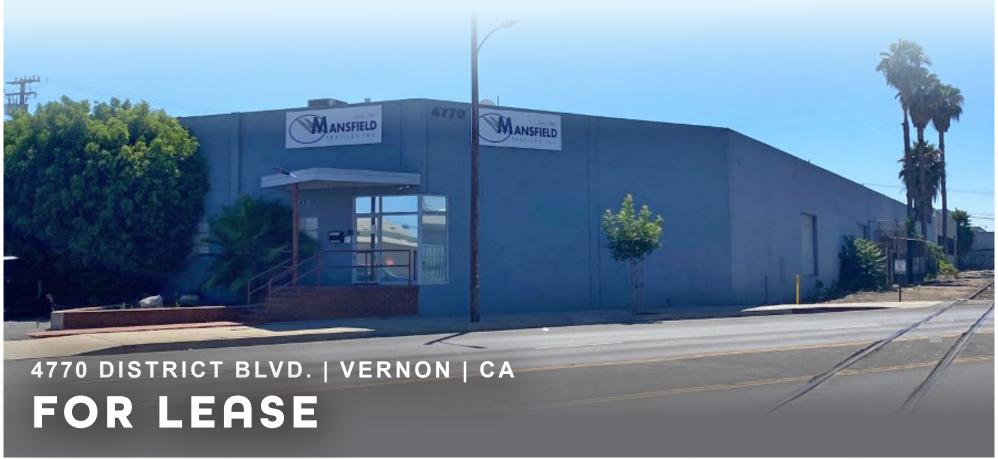

#### **FOR LEASE**

## VERNON WAREHOUSE

# VERNON WAREHOUSE

AVAILABLE SF 34.400 SF LEASE RATE \$44,032 PER MONTH

\$1.28 PSF INDUSTRIAL GROSS

OFFICE SF/ 2,500 SF TENANCY
Available Now