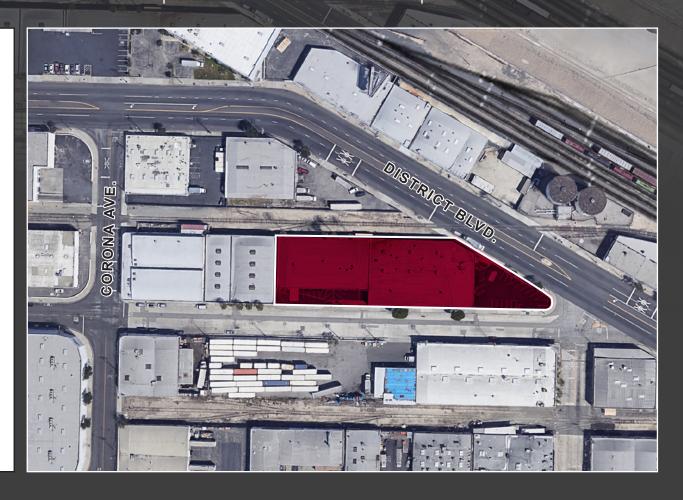

#### **BUILDING FEATURES**

- Manufacturing/Warehouse
- 50,965 SF Lot
- Dock High Loading
- Fully Sprinklered
- 16' Clear Height
- 800 Amps, 240 Volts, 3 Phase Power
- Additional power panel: 600 amps, 120/240 volts, 3 phase. (Verify)