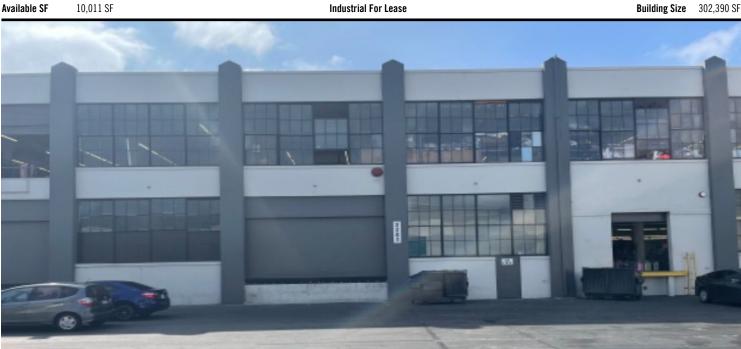

## Santa Fe Industrial Center 2281 E 49th St, Vernon, CA 90058 Santa Fe Ave/49th St

Ground Floor Excellent Vernon Mfg Space Completely Refurbished Sprinklers - Power - Truck Hi - Ample Pkg

| Lease Rate/Mo:   | \$12,013                                                                                                                                                                                 | Sprinklered:                | Yes                    | Office SF / #:        | 1,100 SF / 5          |
|------------------|------------------------------------------------------------------------------------------------------------------------------------------------------------------------------------------|-----------------------------|------------------------|-----------------------|-----------------------|
| Lease Rate/SF:   | \$1.20                                                                                                                                                                                   | Clear Height:               | 14'                    | Restrooms:            |                       |
| Lease Type:      | Gross / <b>Op. Ex:</b> \$0.10                                                                                                                                                            | GL Doors/Dim:               | 0                      | Office HVAC:          | Heat & AC             |
| Available SF:    | 10,011 SF                                                                                                                                                                                | DH Doors/Dim:               | 2 / 20x10              | Finished Ofc Mezz:    | 0 SF                  |
| Minimum SF:      | 10,011 SF                                                                                                                                                                                | A: 200 V: 277/480 0: 3 W: 4 |                        | Include In Available: | No                    |
| Prop Lot Size:   | POL                                                                                                                                                                                      | Construction Type:          | Concrete               | Unfinished Mezz:      | 0 SF                  |
| Term:            | Acceptable to Owner                                                                                                                                                                      | Const Status/Year Blt:      | Existing / 1920R95     | Include In Available: | No                    |
| Sale Price:      | NFS                                                                                                                                                                                      |                             |                        | Possession:           | 10/01/2022            |
| Sale Price/SF:   | NFS                                                                                                                                                                                      | Whse HVAC:                  | No                     | Vacant:               | No                    |
| Taxes:           |                                                                                                                                                                                          | Parking Spaces: 12          | / Ratio: 1.2:1         | To Show:              | Call broker           |
| Yard:            | No                                                                                                                                                                                       | Rail Service:               | No                     | Market/Submarket:     | Commerce/Vernon       |
| Zoning:          | MV                                                                                                                                                                                       | Specific Use:               | Warehouse/Distribution | APN#:                 | 6308015044,6308015055 |
| Listing Company: | Daum Commercial                                                                                                                                                                          |                             |                        |                       |                       |
| Agents:          | David Freitag 213-270-2235                                                                                                                                                               |                             |                        |                       |                       |
| Listing #:       | 32370687                                                                                                                                                                                 | Listing Date:               | 10/06/2022             | FTCF: CB300Y150S000   |                       |
| Notes:           | Taxes TBD. Lot Size: POL. CAM fee \$0.10psf in addition to rent. Please verify all information herein as broker does not warrant its accuracy. Can contact Marianna Link (213) 270-2228. |                             |                        |                       |                       |