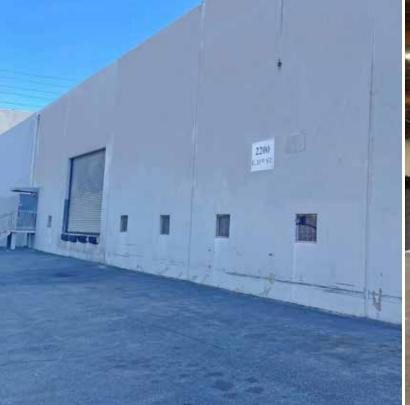

# FOR LEASE

2200 E. 11TH ST.

21,896 SF
INDUSTRIAL MANUFACTURING

### **PROPERTY HIGHLIGHTS:**

21,896 SF Building Size

2,500 SF Office Size

M3 Zoning

20' Clear Height

2 (10'x10') Dock High Doors

10
Parking Spaces

200a/120-240v 3p 3w Power