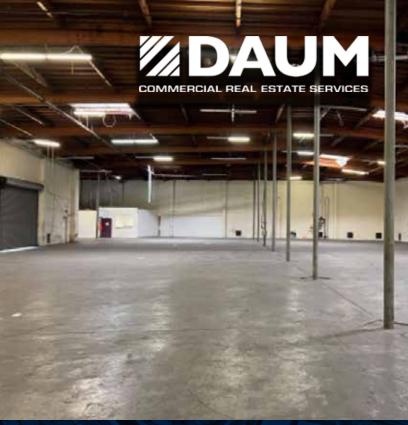

# FOR LEASE

2200 E. 11TH ST.

21,896 SF
INDUSTRIAL MANUFACTURING

### **PROPERTY HIGHLIGHTS:**

21,896 SF Building Size

2,500 SF Office Size

M3 Zoning

20' Clear Height

2 (10'x10') Dock High Doors

10
Parking Spaces

200a/120-240v 3p 3w Power