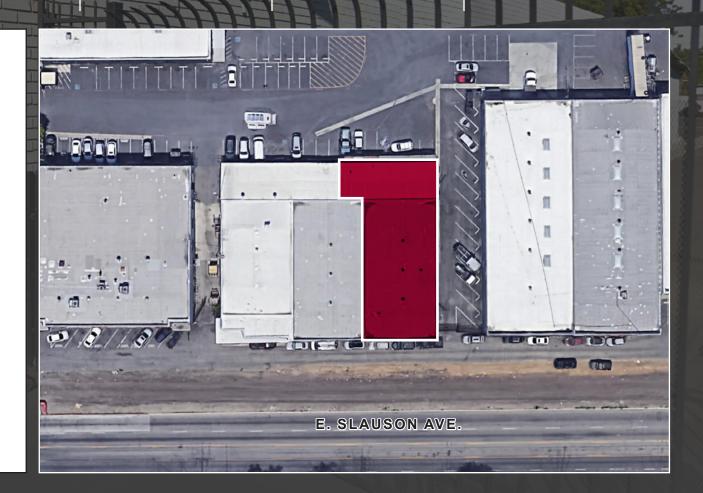

WAREHOUSE 6,307 SF

## LOS ANGELES WAREHOUSE

AVAILABLE SF 6,307 SF

| RATE                | OCCUPANCY | PA  |
|---------------------|-----------|-----|
| \$0.85 PSF MG       | Immediate | 5 F |
| + CAM (\$0.107 PSF) |           |     |

#### **BUILDING HIGHLIGHTS**

- 6,307 SF Available
- 12 ft Clear Height
- 1 Ground Level Door
- 400 amps/ 480 volts/ 3 phase, 4 wire
- 5 Parking Spaces
- Ideal for Cutting/Sewing
- Clear Span
- Updated Office/Restrooms
- Secured Parking

### 813 E. SLAUSON AVE. | LOS ANGELES | CA FOR LEASE