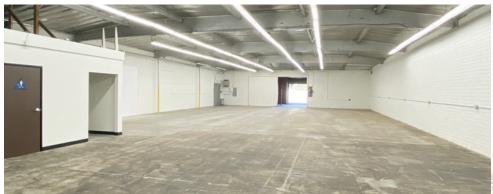

#### **BUILDING HIGHLIGHTS**

- 6,307 SF Available
- 12 ft Clear Height
- 1 Ground Level Door
- 400 amps/ 480 volts/ 3 phase, 4 wire
- 5 Parking Spaces
- Ideal for Cutting/Sewing
- Clear Span
- Updated Office/Restrooms
- Secured Parking