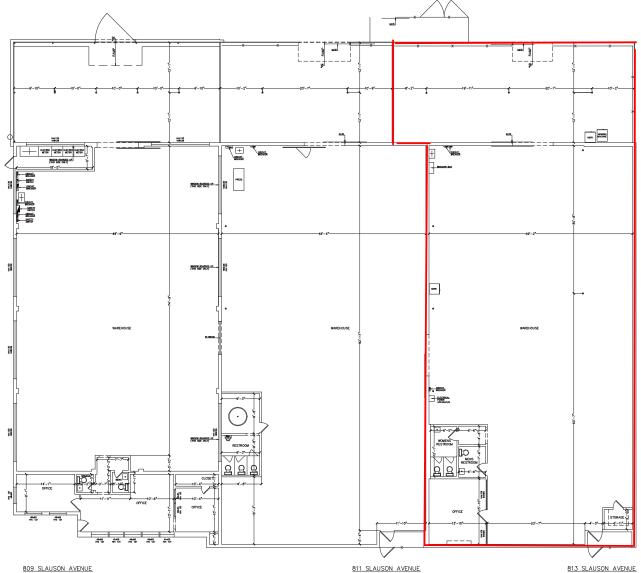

WAREHOUSE 6,307 SF

## LOS ANGELES WAREHOUSE

AVAILABLE SF 6,307 SF

| RATE                | OCCUPANCY | PA  |
|---------------------|-----------|-----|
| \$0.85 PSF MG       | Immediate | 5 F |
| + CAM (\$0.107 PSF) |           |     |

#### **BUILDING HIGHLIGHTS**

- 6,307 SF Available
- 12 ft Clear Height
- 1 Ground Level Door
- 400 amps/ 480 volts/ 3 phase, 4 wire
- 5 Parking Spaces
- Ideal for Cutting/Sewing
- Clear Span
- Updated Office/Restrooms
- Secured Parking

### **LOS ANGELES** WAREHOUSE

NOT TO SCALE\*

D/AQ Corp. #01129558. Maps Courtesy @Google & @Microsoft. Although all information is furnished regarding for sale, rental or financing is from sources deemed reliable, such information has not been verified and no express representation is made nor is any to be implied as to the accuracy thereof, and it is submitted subject to errors, omissions, changes of price, rental or other conditions, prior sale, lease or financing, or withdrawal without notice.