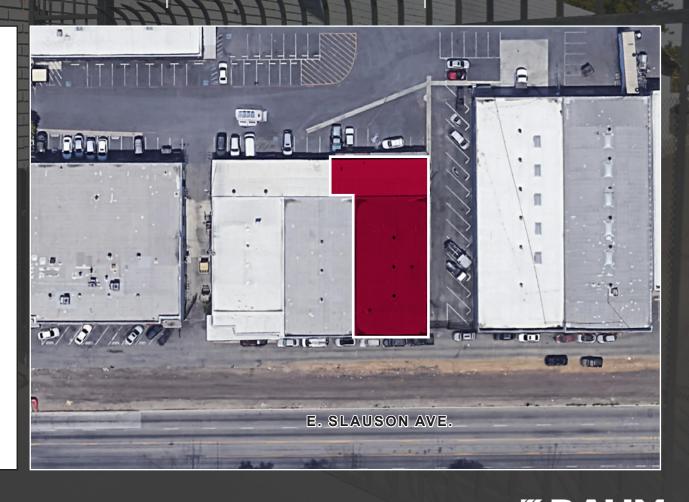

WAREHOUSE 6,307 SF

# LOS ANGELES WAREHOUSE

AVAILABLE SF 6,307 SF RATE \$0.95 PSF MG + CAM OCCUPANCY Immediate PARKING 5 Parking Spaces

#### **BUILDING HIGHLIGHTS**

- 6,307 SF Available
- 12 ft Clear Height
- 1 Ground Level Door
- 400 amps/ 480 volts/ 3 phase, 4 wire
- 5 Parking Spaces
- Ideal for Cutting/Sewing
- Clear Span
- Updated Office/Restrooms
- Secured Parking