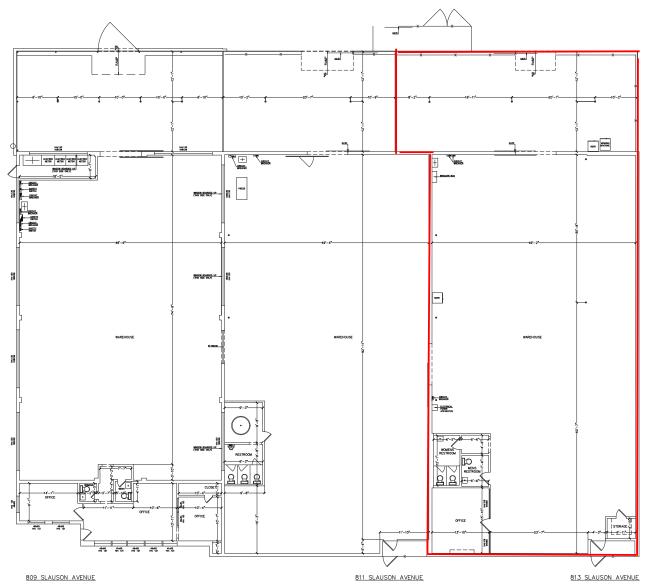

rnished regarding for sale, rental or financing is from sources deemed reliable, such information has not been verified and no express representation is made nor is any to be implied as to the accuracy thereof, and it is submitted subject to errors, omissions, changes of price, rental or other conditions, prior sale, lease or financing, or withdrawal without notice.



#### **FOR LEASE**

# LOS ANGELES WAREHOUSE

AVAILABLE SF 6,307 SF RATE \$0.95 PSF MG + CAM OCCUPANCY Immediate PARKING 5 Parking Spaces

#### **BUILDING HIGHLIGHTS**

- 6,307 SF Available
- 12 ft Clear Height
- 1 Ground Level Door
- 400 amps/ 480 volts/ 3 phase, 4 wire
- 5 Parking Spaces
- Ideal for Cutting/Sewing
- Clear Span
- Updated Office/Restrooms
- Secured Parking







#### **FOR LEASE**

## LOS ANGELES WAREHOUSE



NOT TO SCALE\*



#### **FOR LEASE**

## LOS ANGELES WAREHOUSE