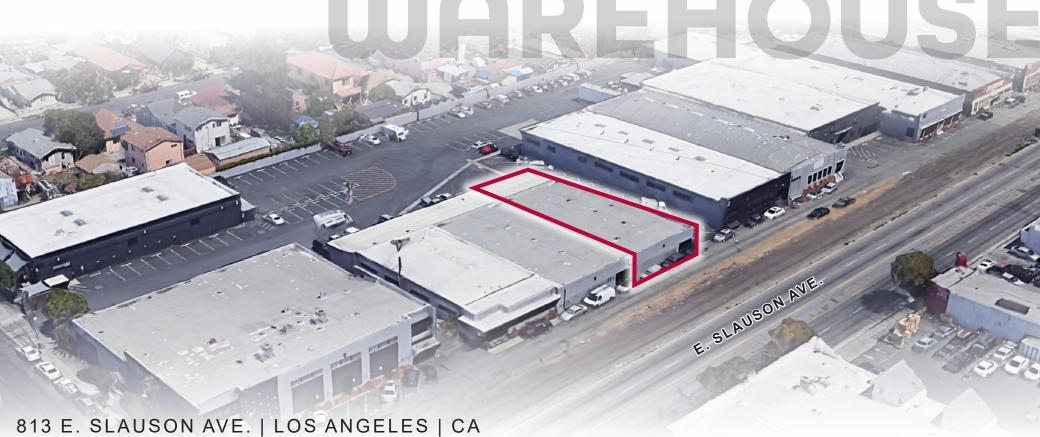

WAREHOUSE 6,307 SF

# LOS ANGELES WAREHOUSE

AVAILABLE SF 6,307 SF RATE \$0.95 PSF MG + CAM OCCUPANCY Immediate PARKING 5 Parking Spaces

#### **BUILDING HIGHLIGHTS**

- 6,307 SF Available
- 12 ft Clear Height
- 1 Ground Level Door
- 400 amps/ 480 volts/ 3 phase, 4 wire
- 5 Parking Spaces
- Ideal for Cutting/Sewing
- Clear Span
- Updated Office/Restrooms
- Secured Parking