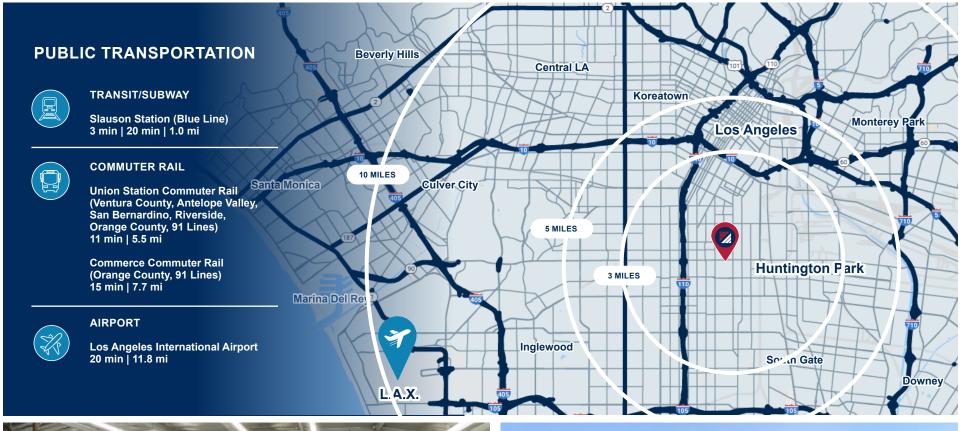

emed reliable, such information has not been verified and no express representation is made nor is any to be implied as to the accuracy thereof, and it is submitted subject to errors, omissions, changes of price, rental or other conditions, prior sale, lease or financing, or withdrawal without notice.



#### **FOR LEASE**

# LOS ANGELES WAREHOUSE

AVAILABLE SF 6,307 SF RATE \$0.95 PSF MG + CAM OCCUPANCY Immediate PARKING 5 Parking Spaces

#### **BUILDING HIGHLIGHTS**

- 6,307 SF Available
- 12 ft Clear Height
- 1 Ground Level Door
- 400 amps/ 480 volts/ 3 phase, 4 wire
- 5 Parking Spaces
- Ideal for Cutting/Sewing
- Clear Span
- Updated Office/Restrooms
- Secured Parking







#### **FOR LEASE**

## LOS ANGELES WAREHOUSE



NOT TO SCALE\*



#### **FOR LEASE**

## LOS ANGELES WAREHOUSE