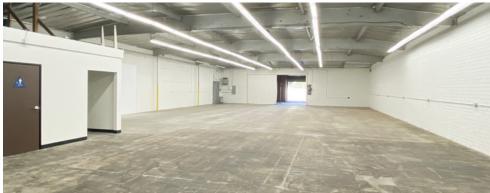

#### **BUILDING HIGHLIGHTS**

- 6,307 SF Available
- 12 ft Clear Height
- 1 Ground Level Door
- 400 amps/ 480 volts/ 3 phase, 4 wire
- 5 Parking Spaces
- Ideal for Cutting/Sewing
- Clear Span
- Updated Office/Restrooms
- Secured Parking