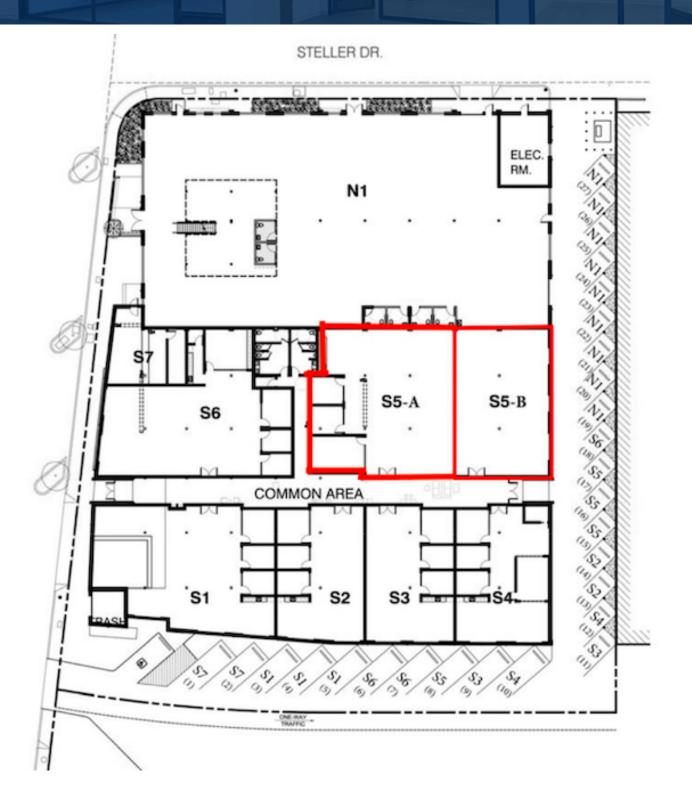

# **PROPERTY FEATURES:**

- Contemporary Creative Office Conversion
- Suite S5-A 3,170 SF Available
- Suite S5-B 2,140 SF Available
- Available Now

#### **OFFERING SUMMARY**

| Lease Rate S5-A: | \$4.30 SF/month gross plus CAM |
|------------------|--------------------------------|
| Lease Rate S5-B: | \$4.40 SF/moth gross plus CAM  |
| Suite S5-A:      | 3,170 SF                       |
| Suite S5-B:      | 2,140 SF                       |