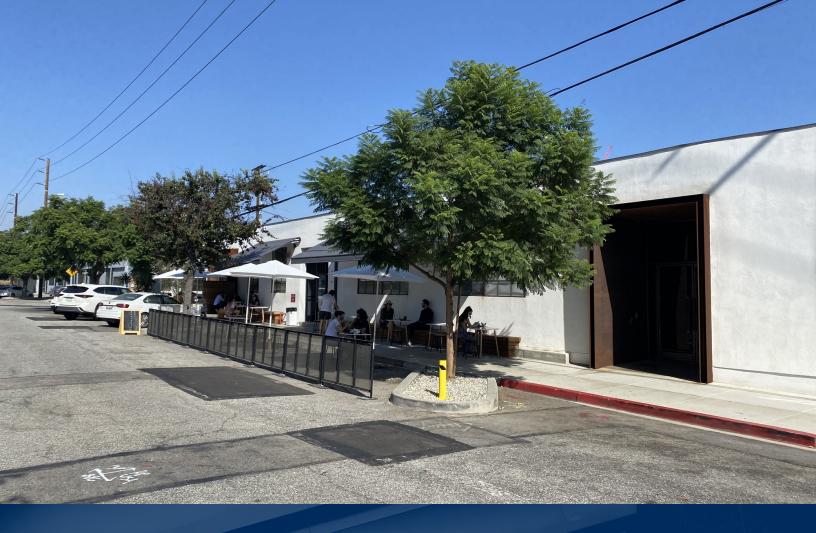

## **PROPERTY HIGHLIGHTS**

- HVAC in Suite
- Skylights
- Polished Concrete Floors
- Exposed Wood Truss
- Kitchen in Suite
- Destroyer Café On-Site
- Light Rail Stop at Washington & National