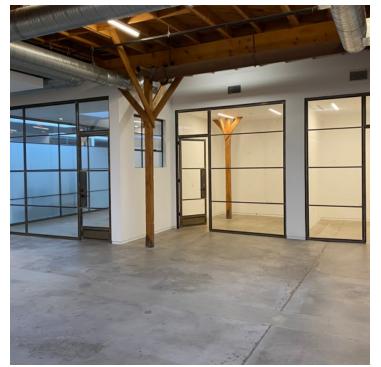

#### SPACIOUS LAYOUT

3578 Hayden offers a flexible configuration that is perfect for your office in a creative way. The large open work area allows for social distancing rather than your traditional offices