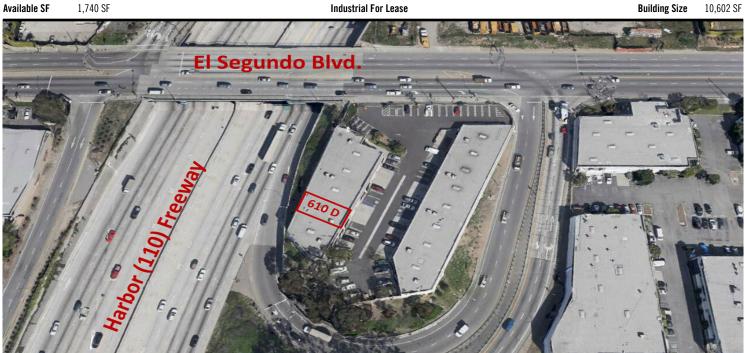

## 610 W El Segundo Blvd, Unit D, Unincorporated LA, CA 90061 110 Fwy/W El Segundo Blvd

Multi-Tenant Building Unit is Completely Refurbished Gated Business Complex Harbor (110) Freeway Frontage

| Lease Rate/Mo: | \$2,349                       | Sprinklered:             | No               | Office SF / #:        | / 2                   |
|----------------|-------------------------------|--------------------------|------------------|-----------------------|-----------------------|
| Lease Rate/SF: | \$1.35                        | Clear Height:            | 16'              | Restrooms:            | 1                     |
| Lease Type:    | Gross / <b>Op. Ex:</b> \$0.08 | GL Doors/Dim:            | 1                | Office HVAC:          | Heat & AC             |
| Available SF:  | 1,740 SF                      | DH Doors/Dim:            | 0                | Finished Ofc Mezz:    | 0 SF                  |
| Minimum SF:    | 1,740 SF                      | A: 200 V: 120/208 0: 3 V | <b>V:</b> 4      | Include In Available: | No                    |
| Prop Lot Size: | POL                           | Construction Type:       | Masonry          | Unfinished Mezz:      | 0 SF                  |
| Term:          | 3-5 Years w/COLA's            | Const Status/Year Blt:   | Existing / 1990  | Include In Available: | No                    |
| Sale Price:    | NFS                           |                          |                  | Possession:           | Now                   |
| Sale Price/SF: | NFS                           | Whse HVAC:               | No               | Vacant:               | Yes                   |
| Taxes:         |                               | Parking Spaces: 2        | / Ratio: 1.1:1/  | To Show:              | Call broker           |
| Yard:          | Fenced                        | Rail Service:            | No               | Market/Submarket:     | Gardena/North Compton |
| Zoning:        | СМ                            | Specific Use:            | Warehouse/Office | APN#:                 | 6132-003-029          |
| Listing #:     | 27869977                      | Listing Date:            | 11/03/2021       |                       |                       |