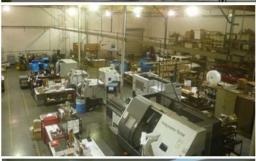

#### **PROPERTY FEATURES:**

- LOCATED IN THE PREMIER MCINNES RANCH BUSINESS PARK
- M-1 Zoning
- 22' Building Clear Height
- Dock High and Ground Level Loading Doors
- Block Wall Gated Yard and Parking

- 600 Amps of 277/480 Volt 3-Phase Electrical Power
- Quality Construction
- ±2,600 SF Nicely Appointed Air Conditioned Offices
- 917 SF Lab/Engineering Room
- Occupied Do Not Go Direct