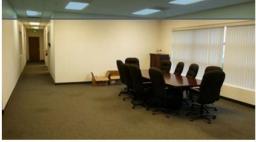

#### **PROPERTY FEATURES:**

- LOCATED IN THE PREMIER MCINNES RANCH BUSINESS PARK
- M-1 Zoning
- 22' Building Clear Height
- Dock High and Ground Level Loading Doors
- Block Wall Gated Yard and Parking

- 600 Amps of 277/480 Volt 3-Phase Electrical Power
- Quality Construction
- ±2,600 SF Nicely Appointed Air Conditioned Offices
- 917 SF Lab/Engineering Room
- Occupied Do Not Go Direct