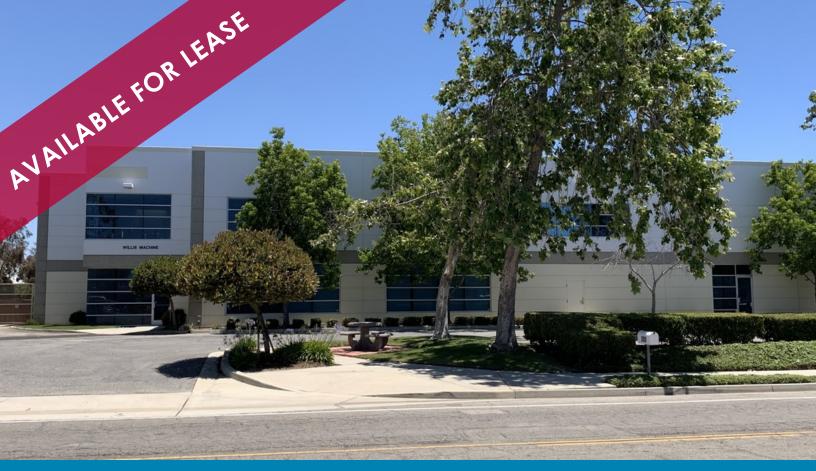

#### 19,713 SQ. FT. FREESTANDING BUILDING

## 200 KINETIC DRIVE OXNARD | CA, 93030

### FOR LEASE INDUSTRIAL PROPERTY

200 Kinetic Drive | Oxnard, CA 19,713 Sq. Ft.