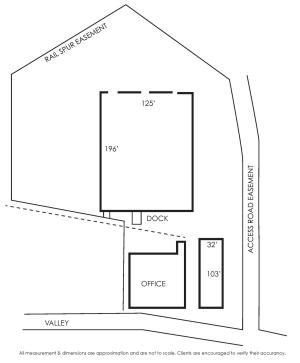

#### **PROPERTY FEATURES:**

- 35,433 SF Available
- 7,637 SF of Office Space
- Close to 710 Freeway Off Ramp
- Large Yard Area
- Clear Height: 15'

- 1 Ground Level Door
- 7 Dock High Doors
- A: 400 V: 240/480 0: 3 W:4
- Parking Spaces: 60
- Lease Rate: \$0.76 SF/month (Gross)