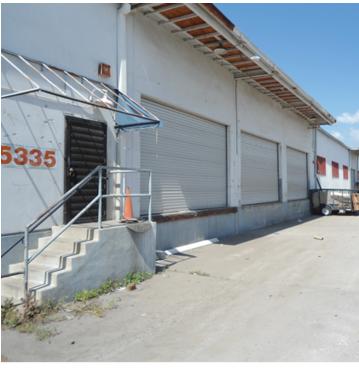

#### **PROPERTY FEATURES:**

- 35,433 SF Available
- 7,637 SF of Office Space
- Close to 710 Freeway Off Ramp
- Large Yard Area
- Clear Height: 15'

- 1 Ground Level Door
- 7 Dock High Doors
- A: 400 V: 240/480 0: 3 W:4
- Parking Spaces: 60
- Lease Rate: \$0.76 SF/month (Gross)