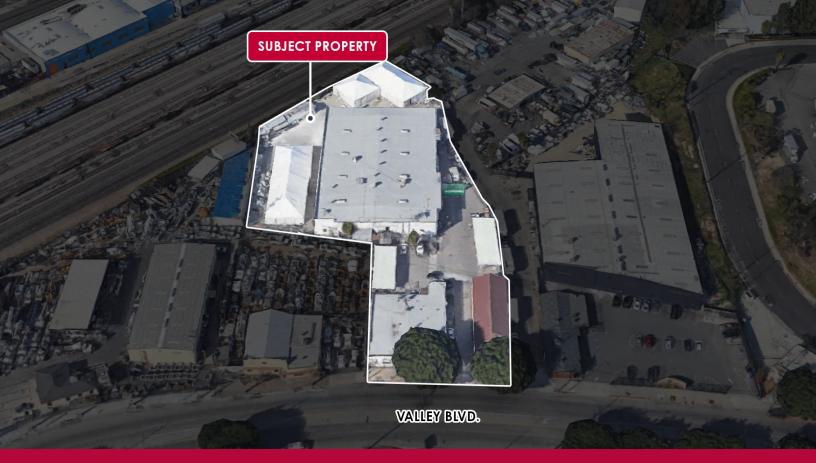

### FOR LEASE

5327-5335 VALLEY BLVD. LOS ANGELES | CA 90032

#### **PROPERTY FEATURES:**

- 35,433 SF Available
- 7,637 SF of Office Space
- Close to 710 Freeway Off Ramp
- Large Yard Area
- Clear Height: 15'

- 1 Ground Level Door
- 7 Dock High Doors
- A: 400 V: 240/480 0: 3 W:4
- Parking Spaces: 60
- Lease Rate: \$0.76 SF/month (Gross)