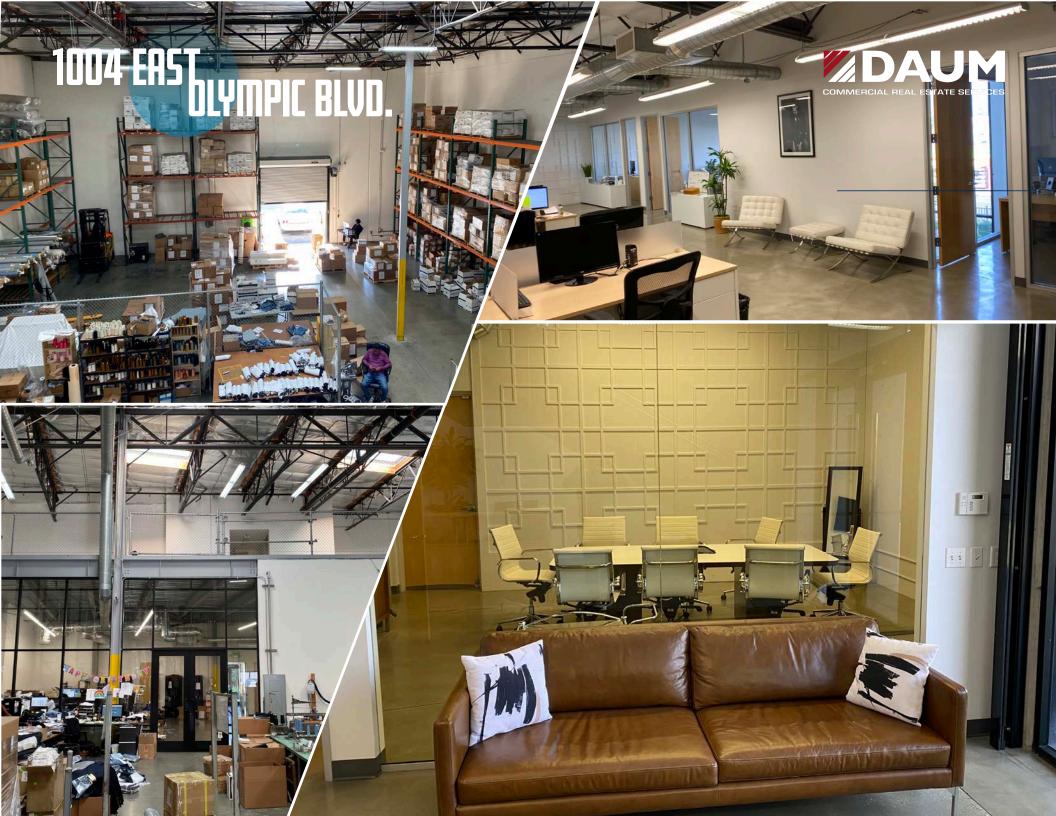

# 1004 EAST DLYMPIC BLVD.

# PROPERTY HIGHLIGHTS

- / 10,300 SF
- 4,460 SF Office
- Beautiful Downtown Location
- Garment Design Warehouse
- Storage Racks Available
- 26' Clear Height
- Heavy Power
- Secured Parking
- \$1.70/SF MG
- Sublease Through 03/31/2023
- Close to Mart
- Easy Freeway Access
   (10 Fwy & Central)