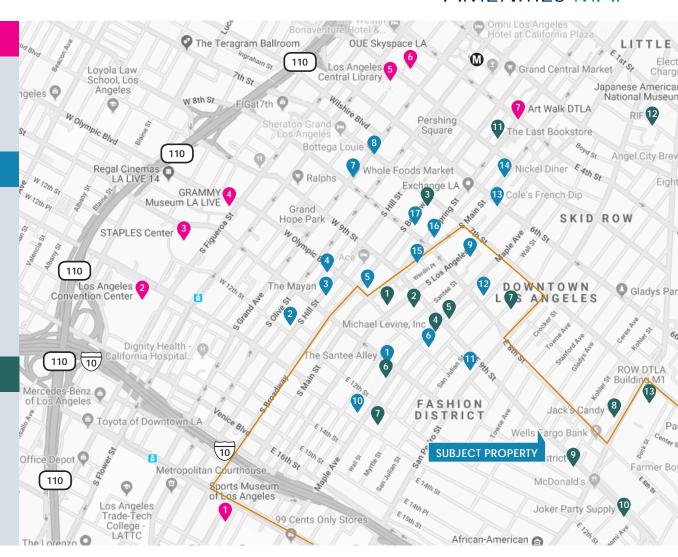

## **AMENITIES MAP**

### CIVIC/LANDMARK

- 1. SPORTS MUSEUM OF LOS ANGELES
- 2. LA CONVENTION CENTER
- 3. STAPLES CENTER
- 4. GRAMMY MUSEUM LA LIVE
- 5. LA CENTRAL LIBRARY
- 6. OUE SKYSPACE LA
- 7. ART WALK DTLA

### RESTAURANTS

- 1. THE ALLEY DOG
- 2. STARBUCKS
- 3. CALIFORNIA KABOB KITCHEN
- 4 MIKKELLER DTLA
- 5. DTLA RAMEN
- 6. SHAYAN EXPRESS
- WHOLE FOODS MARKET
- 8. BOTTEGA LOUIE

- 9. PIZZA HUT
- 10. TACOS DE CANASTA LA SALSA
- 11. THE VEGAN JOINT
- 12 POPPY+ROSE
- 13. COLE'S FRENCH DIP
- 14. NICKEL DINER
- 15. PREUX & PROPER
- 16. TERRONI
- 17. UMAMI BURGER

### RETAIL

- 1. LA FASHION DISTRICT
- 2. DOWNTOWN SUITS OUTLET
- 3. URBAN OUTFITTERS
- 4. MICHAEL LEVINE, INC.
- 5. LA 99 CENT FABRIC STORE
- 6. MAPLE PLAZA
- 7. LA FLOWER MARKET

- 8. JACK'S CANDY
- 9. PINATA DISTRICT
- 10. JOKER PARTY SUPPLY
- 11. THE LAST BOOK STORE
- 12 RIF
- 13. ROW DTLA
  BUILDING M1