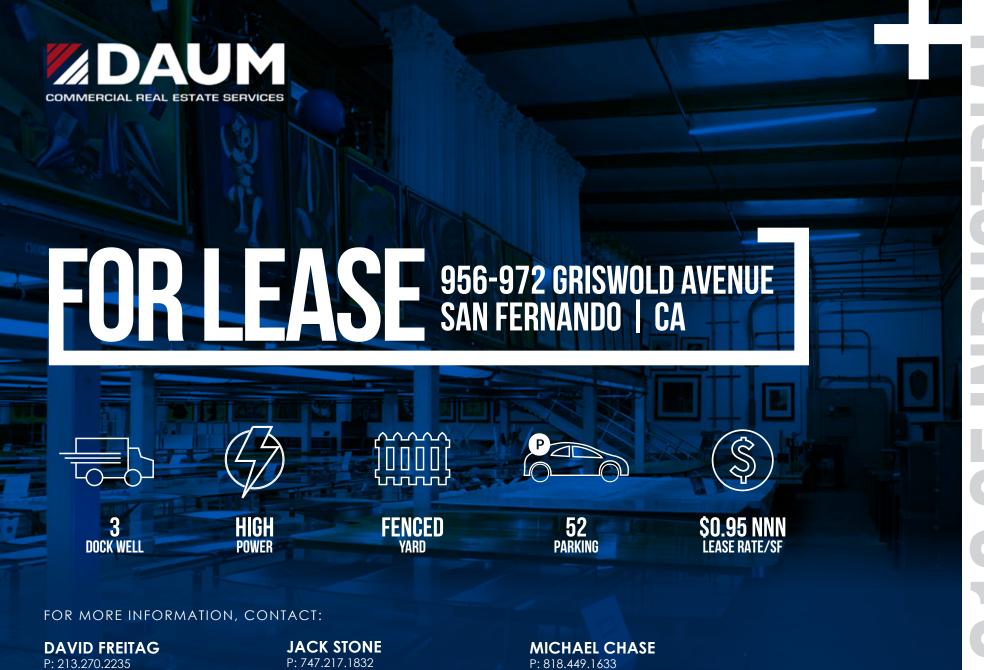

# PROPERTY HIGHLIGHTS

- 41,910 SF Freestanding Building
- 3,720 SF New High Image Office Space
- Potential for an additional 10,000 SF next door
- Clear height 18-21'
- 52 Parking Spaces
- Power Service: 1,200 amps/120-240/ 3-phase/4 wire

- 3 Ground level loading
- Dock well to accomodate three trucks
- Private fenced rear yard
- Sprinklers throughout the building

ABOUT THE PROPERTY

D/AQ Corp. #01129558. Maps Courtesy ©Google & ©Microsoft. Although all information is furnished regarding for sale, rental or financing is from sources deemed reliable, such information has not been verified and no express representation is made nor is any to be implied as to the accuracy thereof, and it is submitted subject to errors, omissions, changes of price, rental or other conditions, prior sale, lease or financing, or withdrawal without notice.