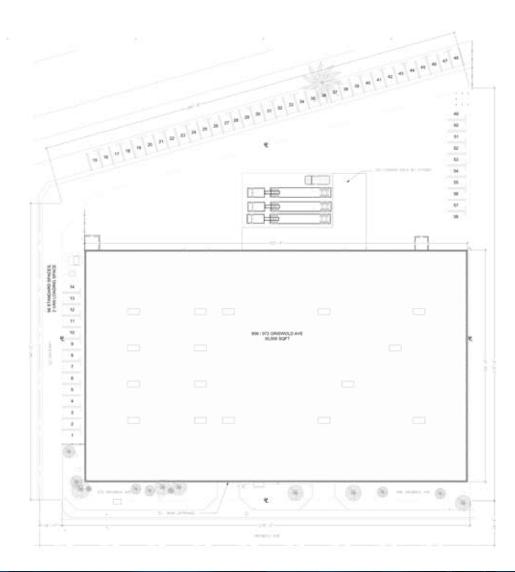

ilding
- 3,720 SF New High Image Office Space
- Potential for an additional 10,000 SF next door
- Clear height 18-21'
- 52 Parking Spaces
- Power Service: 1,200 amps/120-240/ 3-phase/4 wire

- 3 Ground level loading
- Dock well to accomodate three trucks
- Private fenced rear yard
- Sprinklers throughout the building



ABOUT THE PROPERTY

D/AQ Corp. #01129558. Maps Courtesy ©Google & ©Microsoft. Although all information is furnished regarding for sale, rental or financing is from sources deemed reliable, such information has not been verified and no express representation is made nor is any to be implied as to the accuracy thereof, and it is submitted subject to errors, omissions, changes of price, rental or other conditions, prior sale, lease or financing, or withdrawal without notice.





PROPERTY SITE & FLOOR PLAN

FOR MORE INFORMATION, CONTACT:

# **DAVID FREITAG**

P: 213.270.2235 dfreitag@daumcre.com CA License #00855673

# **JACK STONE**

P: 747.217.1832 jstone@daumcre.com CA License #02070402

# MICHAEL CHASE

P: 818.449.1633 mchase@daumcre.com CA License #02071146



D/AQ Corp. #01129558. Maps Courtesy @Google & @Microsoft. Although all information is furnished regarding for sale, rental or financing is from sources deemed reliable, such information has not been verified and no express representation is made nor is any to be implied as to the accuracy thereof, and it is submitted subject to errors, omissions, changes of price, rental or other conditions, prior sale, lease or financing, or withdrawal without notice.



FOR MORE INFORMATION, CONTACT:

# **DAVID FRE