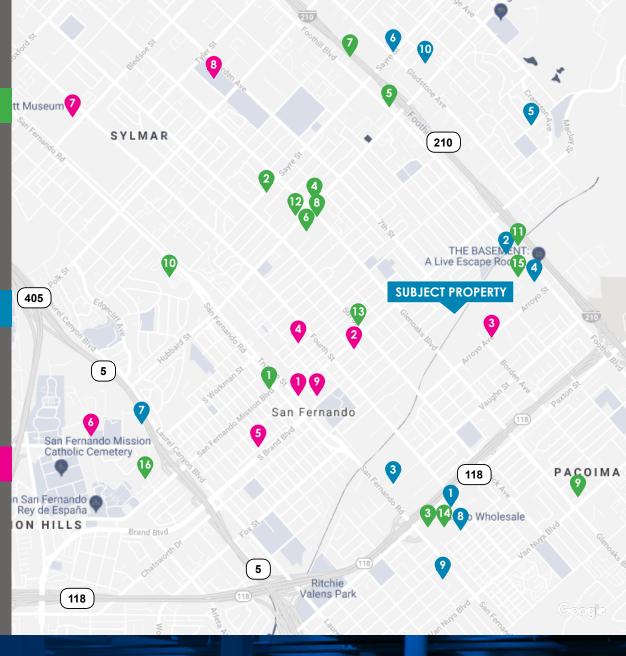

# A M E N I T I E S M A P

### **RESTAURANTS**

- 1. Starbucks
- 2. Arby's
- 3. Costco
- 4. Del Taco
- 5. Jack-in-the-Box6. Burger King Fosters
- Freeze
- 7. Teriyaki Madness
- 6. McDonald's
- 9. Pacoima Chinese Fast Food
- 10. Molcajete
  Restaurant
  Authentic Mexican
- 11. Quiznos
- 12. Taco Bell
- 13. El Nayarit Authentic Mexican Food
- 14. Panda Express
- 15. Waba Grill
- 16. In-n-out

### **MAJOR RETAILERS**

- 1. Lowes
- 2. Home Depot
- 3. HD Supply Home Improvement Solutions
- 4. Office Depot
- 5. UPS Sylmar

- . 99 Cents Only Stores
- 7. DD's Discount
- 8. Best Buy
- 9. Smart & Final
- 10. Autozone Auto Parts

### LANDMARKS/CIVIC/SCHOOLS

- San Fernando City Hall
- 2. Morningside Elementary School
- 3. San Fernando
- Academy of
  Scientific Exploration
- Nueva Esperansa Charter Academy
- 5. Assurance Learning Academy
- 6. Ararat-Eskijian Museum
- 7. Nethercutt Museum
- 8. Sylmar Recreation Center
- 9. LA County Superior Court San Fernando