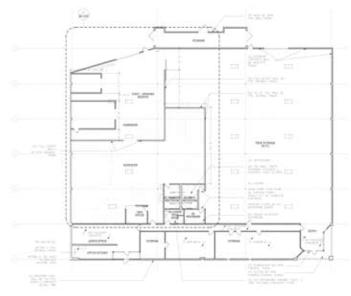

ding
- 3,720 SF New High Image Office Space
- Potential for an additional 10,000 SF next door
- Clear height 18-21'
- 52 Parking Spaces
- Power Service: 1,200 amps/120-240/ 3-phase/4 wire

- 3 Ground level loading
- Dock well to accomodate three trucks
- Private fenced rear yard
- Sprinklers throughout the building



ABOUT THE PROPERTY

D/AQ Corp. #01129558. Maps Courtesy ©Google & ©Microsoft. Although all information is furnished regarding for sale, rental or financing is from sources deemed reliable, such information has not been verified and no express representation is made nor is any to be implied as to the accuracy thereof, and it is submitted subject to errors, omissions, changes of price, rental or other conditions, prior sale, lease or financing, or withdrawal without notice.





PROPERTY SITE & FLOOR PLAN

FOR MORE INFORMATION, CONTACT:

# **DAVID FREITAG**

P: 213.270.2235 dfreitag@daumcre.com CA License #00855673

# **JACK STONE**

P: 747.217.1832 jstone@daumcre.com CA License #02070402

# MICHAEL CHASE

P: 818.449.1633 mchase@daumcre.com CA License #02071146



D/AQ Corp. #01129558. Maps Courtesy @Google & @Microsoft. Although all information is furnished regarding for sale, rental or financing is from sources deemed reliable, such information has not been verified and no express representation is made nor is any to be implied as to the accuracy thereof, and it is submitted subject to errors, omissions, changes of price, rental or other conditions, prior sale, lease or financing, or withdrawal without notice.



FOR MORE INFORMATION, CONTACT:

# **DAVID FREIT