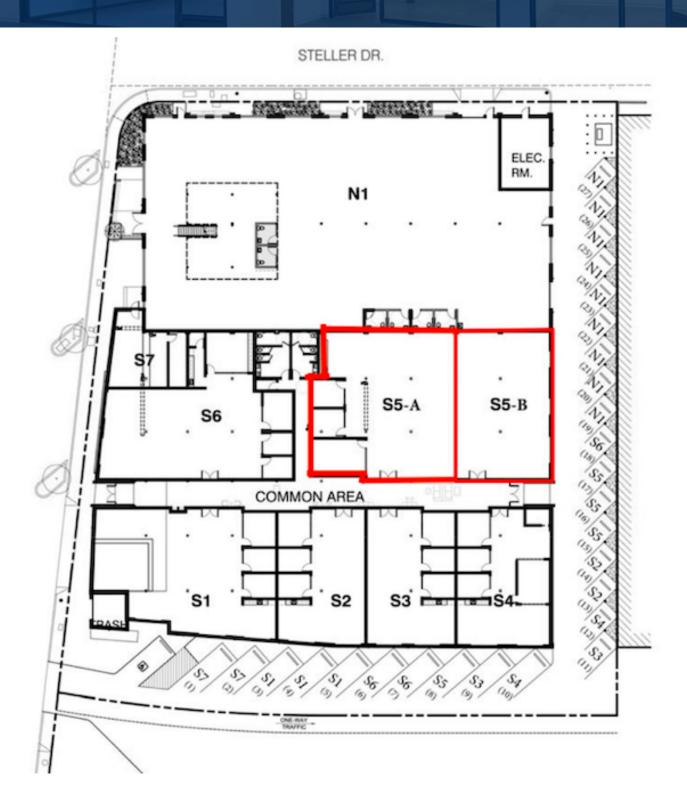

# **PROPERTY FEATURES:**

- Contemporary Creative Office Conversion
- Suite S5-A: 3,170 SF Available
- Suite S5-B: 2,140 SF Available
- Short-Term Lease Available

FOR MORE INFORMATION PLEASE CONTACT:

DAVID FREITAG

### OFFERING SUMMARY

| Lease Rate: | \$3.75 SF/month plus CAM |
|-------------|--------------------------|
| Suite S5-A: | 3,170 SF                 |
| Suite S5-B: | 2,140 SF                 |
| Combined:   | 5,310 SF                 |