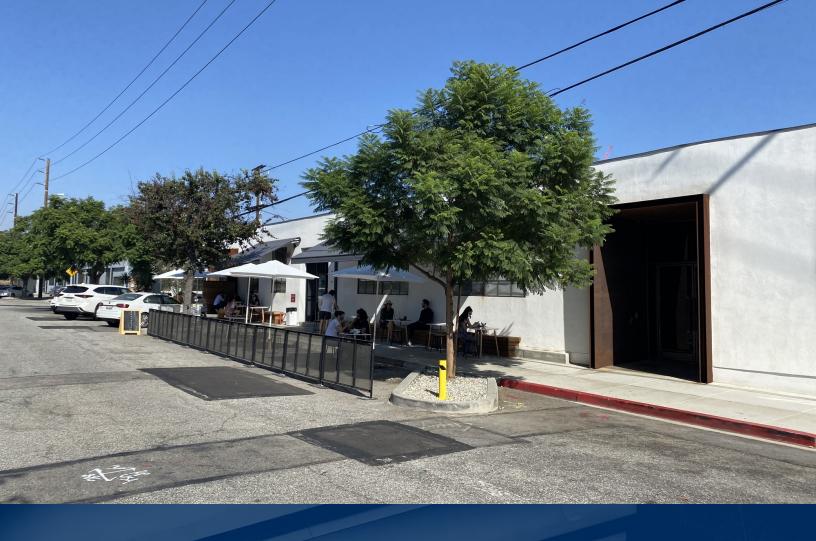

### **PROPERTY HIGHLIGHTS**

- HVAC in Each Suite
- Skylights
- Polished Concrete Floors
- Exposed Wood Truss
- Kitchen in Each Suite
- Destroyer Café On-Site
- Light Rail Stop at Washington & National

### CREATIVE OFFICE IS GREAT FOR UNPRECEDENTED TIMES

3578 Hayden offers a unique office layout that allows for a more flexible implementation of security measures as the economy begins to reopen

## **SPACIOUS LAYOUT**

3578 Hayden offers a flexible configuration that is perfect for reopening your office in a creative way. The large open work area allows for social distancing rather than your traditional offices