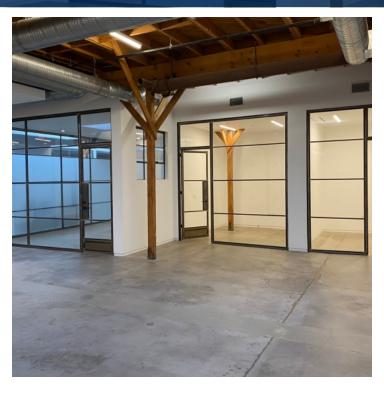

### **PROPERTY HIGHLIGHTS**

- HVAC in Each Suite
- Skylights
- Polished Concrete Floors
- Exposed Wood Truss
- Kitchen in Each Suite
- Destroyer Café On-Site
- Light Rail Stop at Washington & National

## **SPACIOUS LAYOUT**

3578 Hayden offers a flexible configuration that is perfect for reopening your office in a creative way. The large open work area allows for social distancing rather than your traditional offices