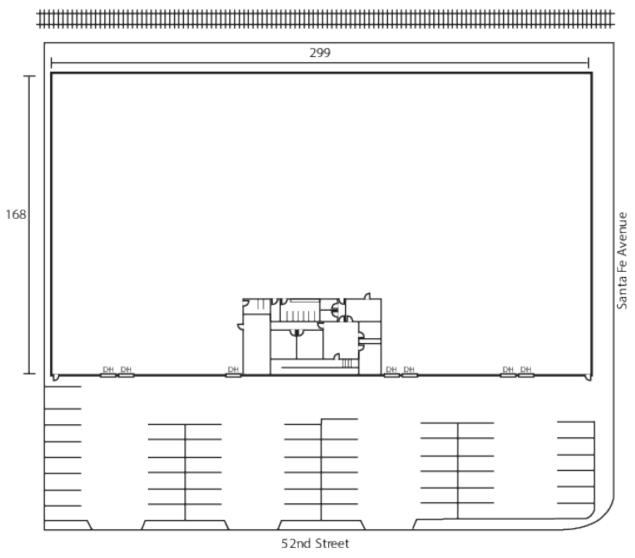

SITE PLAN 2345 52nd Street, Vernon

NOT TO SCALE\*

## **PROPERTY FEATURES:**

- Available November 1, 2020
- 50,232 SF Available
- 7 Dock High Loading Doors
- Amps: 1200 Volts: 480 Phase: 3
- Lease Rate: \$0.83/SF NNN
- NNN Fees: \$0.13/SF \*Including Warehouse Parcel Tax\*