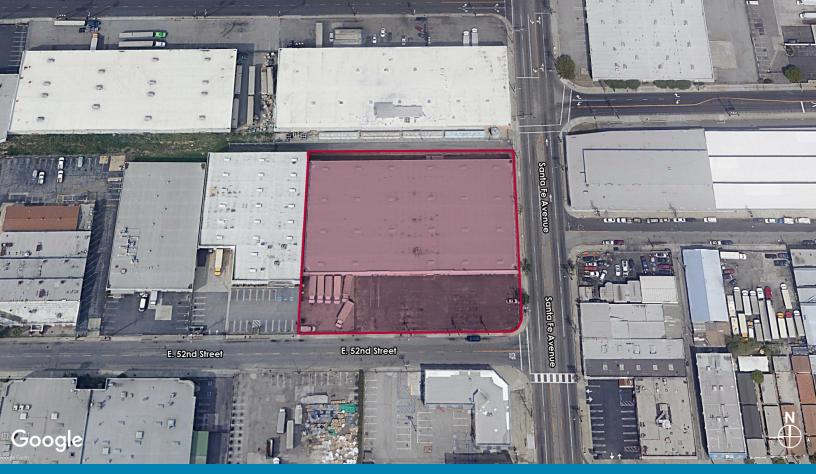

## FOR LEASE

2345 E. 52ND ST. VERNON | CA, 90058

## **PROPERTY FEATURES:**

- Available November 1, 2020
- 50,232 SF Available
- 7 Dock High Loading Doors
- Amps: 1200 Volts: 480 Phase: 3
- Lease Rate: \$0.83/SF NNN
- NNN Fees: \$0.13/SF \*Including Warehouse Parcel Tax\*