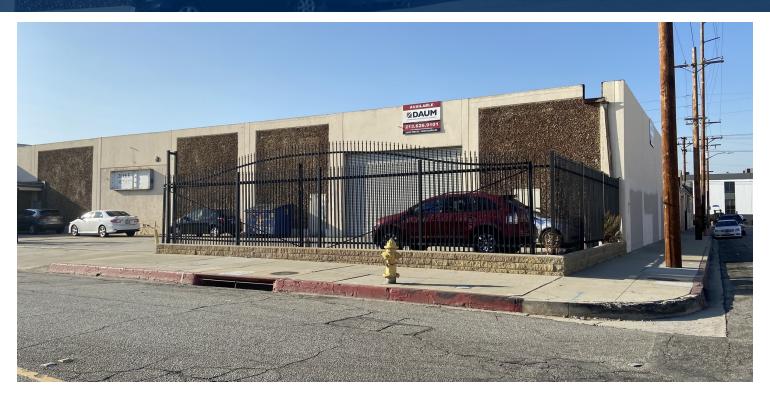

INDUSTRIAL PROPERTY FOR SUBLEASE 2045 E. 45TH VERNON | CA 90058

## **PROPERTY FEATURES:**

- 15,250 SF Available
- Clear Span Building
- Ideal for Garment Manufacturing
- Sublease Through 4/3/2022
- Longer Term Available

FOR MORE INFORMATION PLEASE CONTACT:

**DAVID FREITAG EXECUTIVE VICE PRESIDENT** P: 213.270.2235 | M: 310.413.9390 david.freitag@daumcommercial.com

## **PROPERTY HIGHLIGHTS**

• Clear Height: 17'

• 1 Ground Level Door

8 Parking Spaces

• Amps: 400 Volts: 240/240 Phase: 3