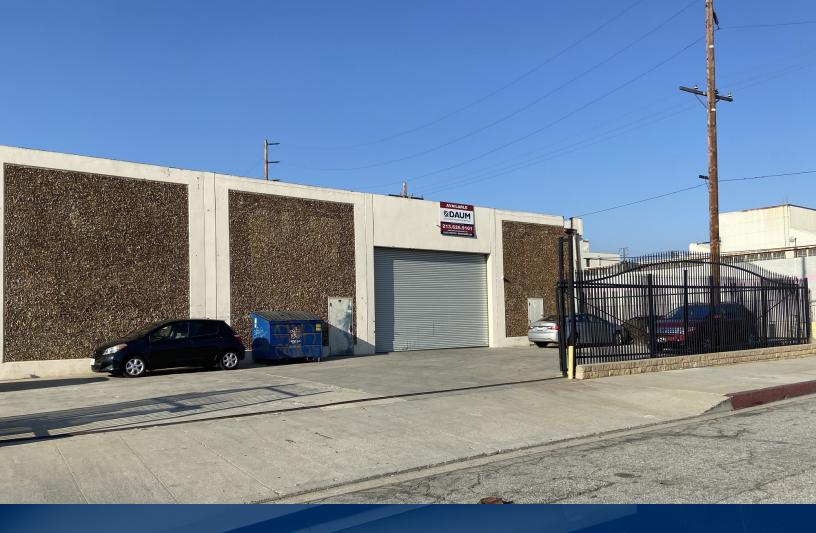

INDUSTRIAL PROPERTY FOR SUBLEASE 2045 E. 45TH VERNON | CA 90058

## **PROPERTY FEATURES:**

- 15,250 SF Available
- Clear Span Building
- Ideal for Garment Manufacturing
- Sublease Through 4/3/2022
- Longer Term Available

FOR MORE INFORMATION PLEASE CONTACT:

**DAVID FREITAG EXECUTIVE VICE PRESIDENT** P: 213.270.2235 | M: 310.413.9390 david.freitag@daumcommercial.com

## **PROPERTY HIGHLIGHTS**

• Clear Height: 17'

• 1 Ground Level Door

8 Parking Spaces

• Amps: 400 Volts: 240/240 Phase: 3