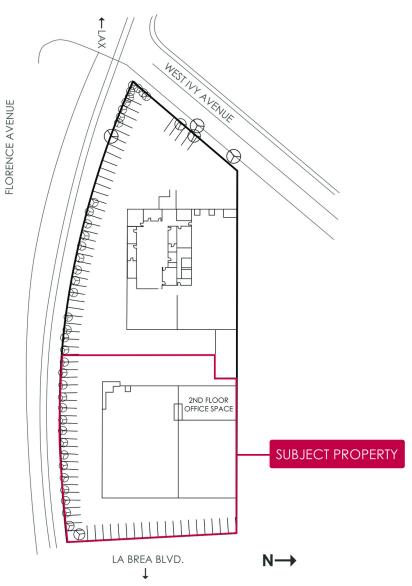

## FOR LEASE 23,564 SF

250-256 IVY AVE. INGLEWOOD | CA, 90302

#### **PROPERTY FEATURES:**

- Available Now
- Two Building Complex
- East Building Available For Lease
- Fenced Yard with Automatic Gates
- Loading & Immediate Access to 405 and 105 Freeways

## 250-256 IVY AVE. INGLEWOOD, CA 90302

250-256 IVY AVE. INGLEWOOD | CA