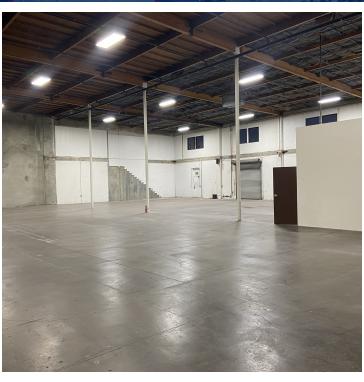

#### **PROPERTY HIGHLIGHTS**

- Sprinklered
- 20' Clear Height
- 1 Ground Level Door
- 5 Dock High Doors
- Two Power Panels
- Amps: 400 Volts: 277-280 Phase: 3
- 43 Parking Spaces