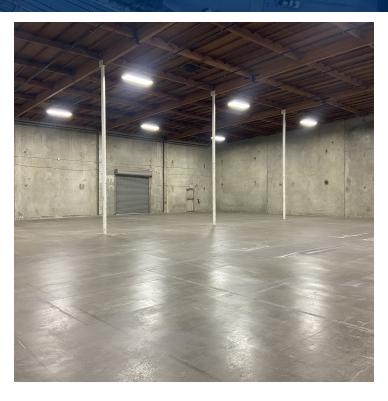

#### **PROPERTY HIGHLIGHTS**

- Sprinklered
- 20' Clear Height
- 1 Ground Level Door
- 5 Dock High Doors
- Two Power Panels
- Amps: 400 Volts: 277-280 Phase: 3
- 43 Parking Spaces