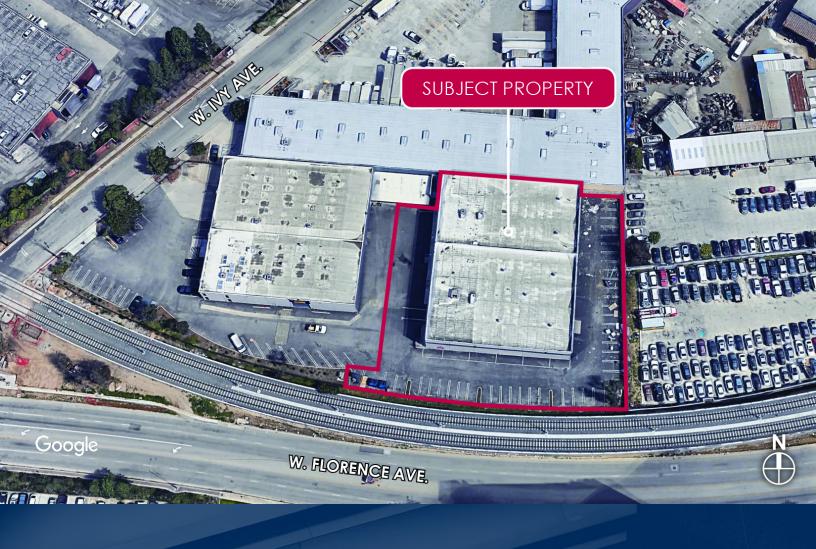

## FOR LEASE 23,564 SF

250-256 IVY AVE. INGLEWOOD | CA, 90302

#### **PROPERTY FEATURES:**

- Available Now
- Two Building Complex
- East Building Available For Lease
- Fenced Yard with Automatic Gates
- Loading & Immediate Access to 405 and 105 Freeways

#### **PROPERTY HIGHLIGHTS**

- Sprinklered
- 20' Clear Height
- 1 Ground Level Door
- 5 Dock High Doors
- Two Power Panels
- Amps: 400 Volts: 277-280 Phase: 3
- 43 Parking Spaces

#### **OFFERING SUMMARY**

| Lease Rate:   | \$1.65 SF/month (NNN) |
|---------------|-----------------------|
| NNN Fees:     | \$0.18/SF             |
| Available SF: | 23,564 SF             |
| Office SF:    | 2,720 SF              |