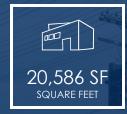

## **OFFERING SUMMARY**

| Lease Rate:    | \$1.15 SF/month (Gross) |
|----------------|-------------------------|
| Available SF:  | 20,586 SF               |
| Lot Size:      | 30,492 SF               |
| Building Size: | 20,586 SF               |