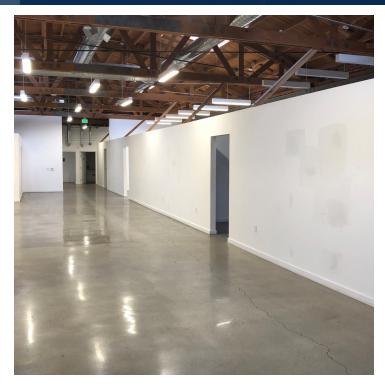

## **PROPERTY HIGHLIGHTS**

- Asking \$1.15/SF
- Completely Refurbished
- North Vernon Location / Excellent Identity
- Ideal For Garment & Warehouse
- Creative Offices With Natural Light (with abundant skylights), Concrete Floors & Exposed Wood Trusses
- Gated Parking
- Sublease Through 6/30/23