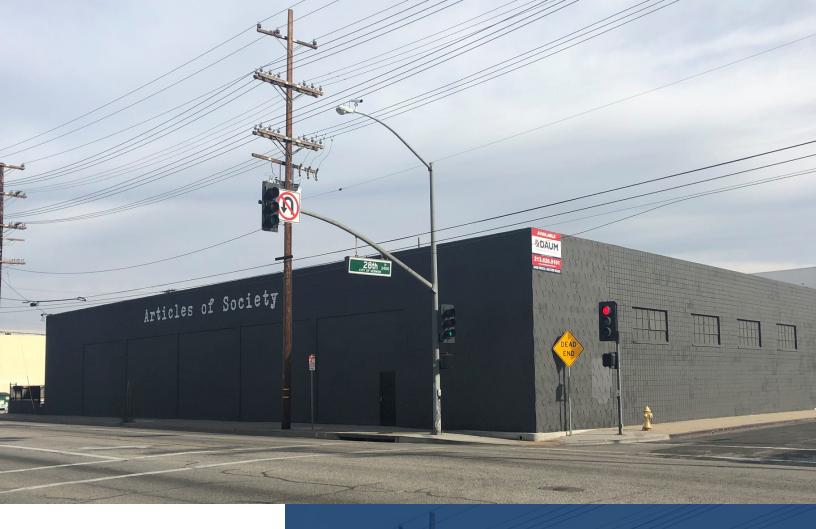

2419

E 28TH ST. VERNON | CA

## **PROPERTY HIGHLIGHTS**

- Asking \$1.15/SF
- Completely Refurbished
- North Vernon Location / Excellent Identity
- Ideal For Garment & Warehouse
- Creative Offices With Natural Light (with abundant skylights), Concrete Floors & Exposed Wood Trusses
- Gated Parking
- Sublease Through 6/30/23