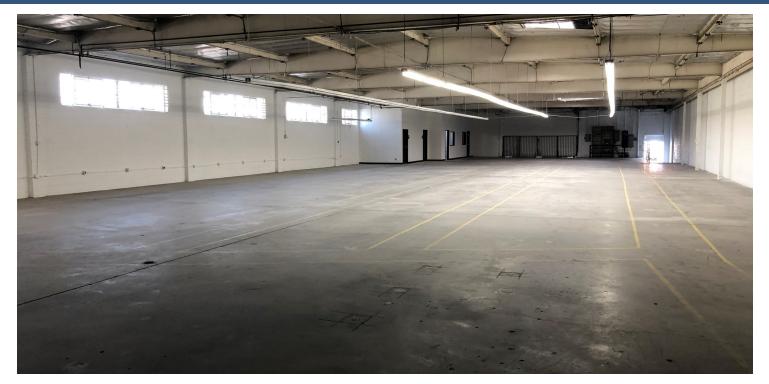

#### **PROPERTY HIGHLIGHTS**

- Clean Warehouse/Distribution Space
- Freestanding Building
- Dock High Loading
- Fenced Yard
- 6 Blocks East of 110 (Harbor) Freeway, Minutes From Downtown
- Completely Renovated March 2020
- CAM Fee: \$0.08/SF