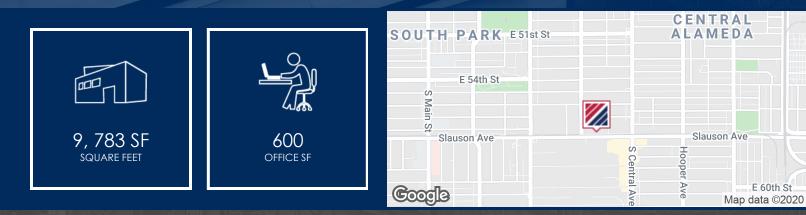

#### **OFFERING SUMMARY**

| Lease Rate:    | \$0.83/SF month (Gross) |
|----------------|-------------------------|
| Available SF:  | 9,783 SF                |
| Building Size: | 19,381 SF               |

### 901 SLAUSON AVE. LOS ANGELES | CA

(Not to Scale)

Although all information is furnished regarding for sale, rental or financing is from sources deemed reliable, such information has not been verified and no express representation is made nor is any to be implied as to the accuracy thereof, and it is submitted subject to errors, omissions, changes of price, rental or other conditions, prior sale, lease or financing, or withdrawal without notice.