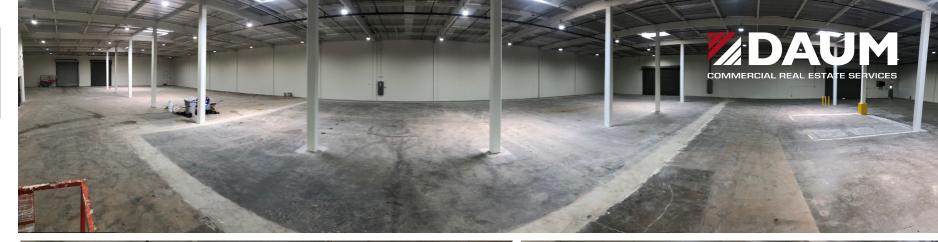

29,932 SF

ABOUT THE **PROPERTY** 

# PROPERTY DESCRIPTION

3102 W. Adams St, Santa Ana is just completed extensive renovations, the property has outstanding features across the board, superb loading consisting of both ground level and exterior dock highs, excellent truck access and turning radius, 22 ft warehouse clear height, sprinklers and oversized fence lot. 3102 W. Adams St offers excellent utility whether for manufacturing, distribution or a corporate headquarters. The property is centrally located to 1-405, 1-55, 1-73 & 1-5, in the heart of the highly desirable Airport Area submarket of Orange County.

# PROPERTY HIGHLIGHTS

- ± 29,932 SF
- 1.67 Acre Lot (72,745 SF Lot)
- ± 3,000 SF Office with HVAC
- Large Fenced Yard
- Manufacturing/Distribution Building
- Four (4) DH Loading Doors/Positions
- Two (2) Ground Level Loading Doors
- Four (4) Restrooms
- 100% Footprint

- 22' Clear Height
- **Sprinklered**
- 1,200 AMPS | 480 Voltage
- Highly Desirable Airport Area Submarket (3.8% Vacancy Rate
- M-1 Zoning
- **45 Parking Spaces**
- Asking Rate: \$0.87 NNN/\$22,655.00 (Nets: \$0.11 SF)