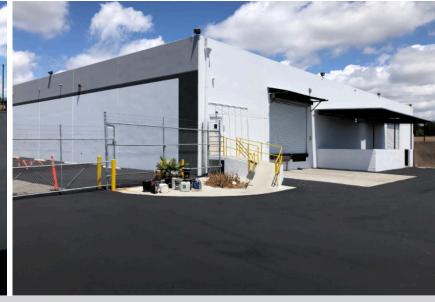

# PROPERTY DESCRIPTION

3102 W. Adams St, Santa Ana is just completed extensive renovations, the property has outstanding features across the board, superb loading consisting of both ground level and exterior dock highs, excellent truck access and turning radius, 22 ft warehouse clear height, sprinklers and oversized fence lot. 3102 W. Adams St offers excellent utility whether for manufacturing, distribution or a corporate headquarters. The property is centrally located to 1-405, 1-55, 1-73 & 1-5, in the heart of the highly desirable Airport Area submarket of Orange County.

# PROPERTY HIGHLIGHTS

- ± 29,932 SF
- 1.67 Acre Lot (72,745 SF Lot)
- ± 3,000 SF Office with HVAC
- Large Fenced Yard
- Manufacturing/Distribution Building
- Four (4) DH Loading Doors/Positions
- Two (2) Ground Level Loading Doors
- Four (4) Restrooms
- 100% Footprint

- 22' Clear Height
- **Sprinklered**
- 1,200 AMPS | 480 Voltage
- Highly Desirable Airport Area Submarket (3.8% Vacancy Rate
- M-1 Zoning
- **45 Parking Spaces**
- Asking Rate: \$0.87 NNN/\$22,655.00 (Nets: \$0.11 SF)