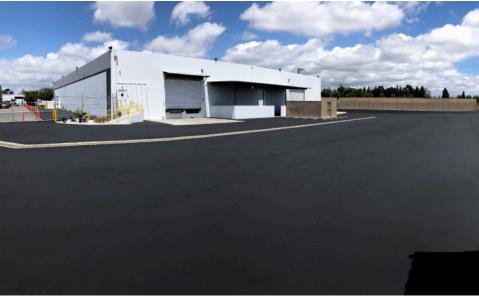

# PROPERTY DESCRIPTION

3102 W. Adams St, Santa Ana is just completed extensive renovations, the property has outstanding features across the board, superb loading consisting of both ground level and exterior dock highs, excellent truck access and turning radius, 22 ft warehouse clear height, sprinklers and oversized fence lot. 3102 W. Adams St offers excellent utility whether for manufacturing, distribution or a corporate headquarters. The property is centrally located to 1-405, 1-55, 1-73 & 1-5, in the heart of the highly desirable Airport Area submarket of Orange County.

# PROPERTY HIGHLIGHTS

- ± 29,932 SF
- 1.67 Acre Lot (72,745 SF Lot)
- ± 3,000 SF Office with HVAC
- Large Fenced Yard
- Manufacturing/Distribution Building
- Four (4) DH Loading Doors/Positions
- Two (2) Ground Level Loading Doors
- Four (4) Restrooms
- 100% Footprint

- 22' Clear Height
- **Sprinklered**
- 1,200 AMPS | 480 Voltage
- Highly Desirable Airport Area Submarket (3.8% Vacancy Rate
- M-1 Zoning
- **45 Parking Spaces**
- Asking Rate: \$0.87 NNN/\$22,655.00 (Nets: \$0.11 SF)