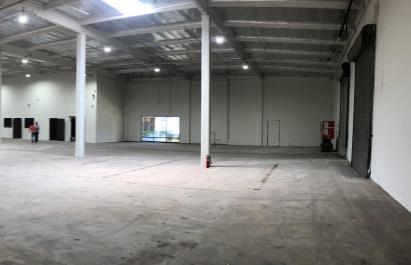

# PROPERTY DESCRIPTION

3102 W. Adams St, Santa Ana is just completed extensive renovations, the property has outstanding features across the board, superb loading consisting of both ground level and exterior dock highs, excellent truck access and turning radius, 22 ft warehouse clear height, sprinklers and oversized fence lot. 3102 W. Adams St offers excellent utility whether for manufacturing, distribution or a corporate headquarters. The property is centrally located to 1-405, 1-55, 1-73 & 1-5, in the heart of the highly desirable Airport Area submarket of Orange County.

# PROPERTY HIGHLIGHTS

- ± 29,932 SF
- 1.67 Acre Lot (72,745 SF Lot)
- ± 3,000 SF Office with HVAC
- Large Fenced Yard
- Manufacturing/Distribution Building
- Four (4) DH Loading Doors/Positions
- Two (2) Ground Level Loading Doors
- Four (4) Restrooms
- 100% Footprint

- 22' Clear Height
- **Sprinklered**
- 1,200 AMPS | 480 Voltage
- Highly Desirable Airport Area Submarket (3.8% Vacancy Rate
- M-1 Zoning
- **45 Parking Spaces**
- Asking Rate: \$0.87 NNN/\$22,655.00 (Nets: \$0.11 SF)