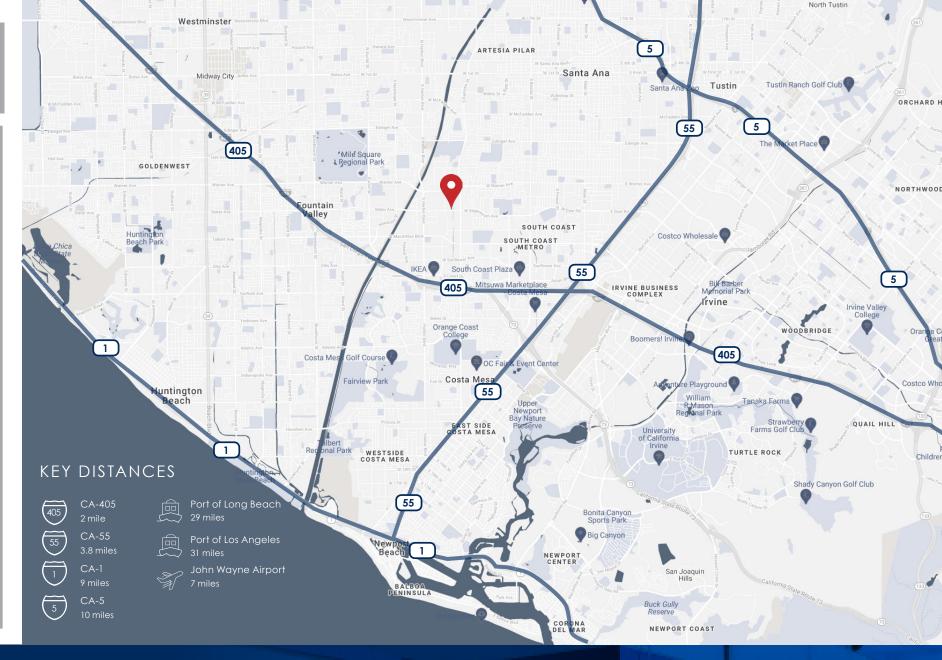

# PROPERTY DESCRIPTION

3102 W. Adams St, Santa Ana is just completed extensive renovations, the property has outstanding features across the board, superb loading consisting of both ground level and exterior dock highs, excellent truck access and turning radius, 22 ft warehouse clear height, sprinklers and oversized fence lot. 3102 W. Adams St offers excellent utility whether for manufacturing, distribution or a corporate headquarters. The property is centrally located to 1-405, 1-55, 1-73 & 1-5, in the heart of the highly desirable Airport Area submarket of Orange County.