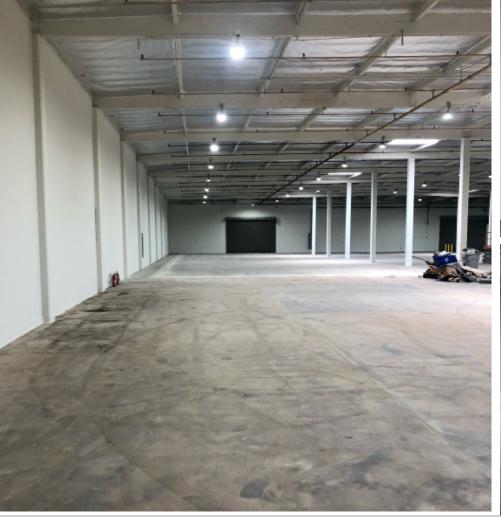

# PROPERTY DESCRIPTION

3102 W. Adams St, Santa Ana is just completed extensive renovations, the property has outstanding features across the board, superb loading consisting of both ground level and exterior dock highs, excellent truck access and turning radius, 22 ft warehouse clear height, sprinklers and oversized fence lot. 3102 W. Adams St offers excellent utility whether for manufacturing, distribution or a corporate headquarters. The property is centrally located to 1-405, 1-55, 1-73 & 1-5, in the heart of the highly desirable Airport Area submarket of Orange County.

# PROPERTY HIGHLIGHTS

- ± 29,932 SF
- 1.67 Acre Lot (72,745 SF Lot)
- ± 3,000 SF Office with HVAC
- Large Fenced Yard
- Manufacturing/Distribution Building
- Four (4) DH Loading Doors/Positions
- Two (2) Ground Level Loading Doors
- Four (4) Restrooms
- 100% Footprint

- 22' Clear Height
- **Sprinklered**
- 1,200 AMPS | 480 Voltage
- Highly Desirable Airport Area Submarket (3.8% Vacancy Rate
- M-1 Zoning
- **45 Parking Spaces**
- Asking Rate: \$0.87 NNN/\$22,655.00 (Nets: \$0.11 SF)