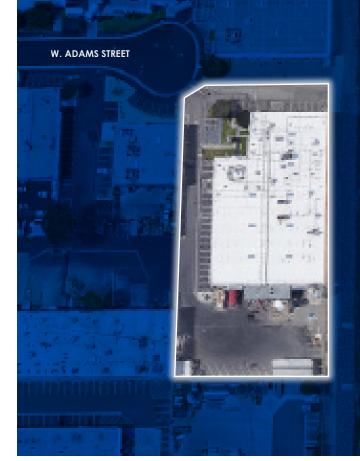

+29,932 SF WAREHOUSE
FOR LEASE 3102 W. ADAMS STREET SANTA ANA, CA

CONTACT EXCLUSIVE LISTING AGENTS:

# PROPERTY DESCRIPTION

3102 W. Adams St, Santa Ana is just completed extensive renovations, the property has outstanding features across the board, superb loading consisting of both ground level and exterior dock highs, excellent truck access and turning radius, 22 ft warehouse clear height, sprinklers and oversized fence lot. 3102 W. Adams St offers excellent utility whether for manufacturing, distribution or a corporate headquarters. The property is centrally located to 1-405, 1-55, 1-73 & 1-5, in the heart of the highly desirable Airport Area submarket of Orange County.