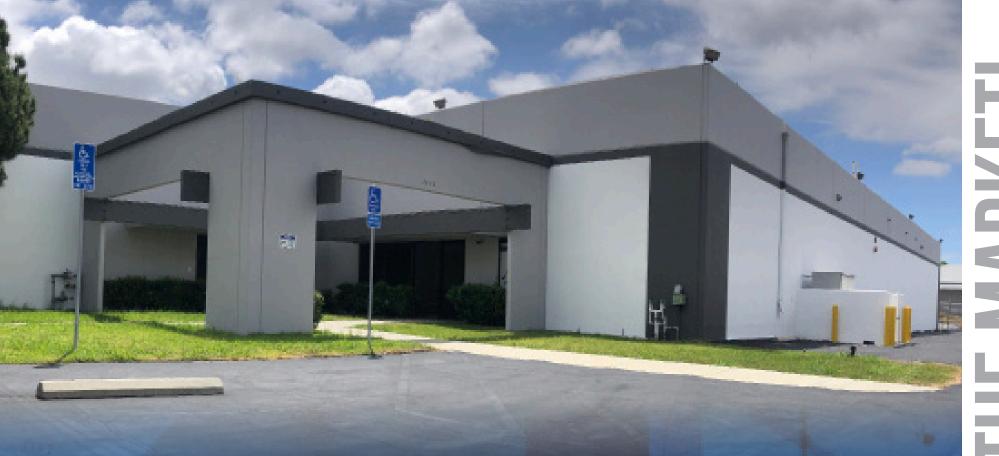

29,932 SF

ABOUT THE **PROPERTY** 

# PROPERTY DESCRIPTION

3102 W. Adams St, Santa Ana is just completed extensive renovations, the property has outstanding features across the board, superb loading consisting of both ground level and exterior dock highs, excellent truck access and turning radius, 22 ft warehouse clear height, sprinklers and oversized fence lot. 3102 W. Adams St offers excellent utility whether for manufacturing, distribution or a corporate headquarters. The property is centrally located to 1-405, 1-55, 1-73 & 1-5, in the heart of the highly desirable Airport Area submarket of Orange County.

# PROPERTY HIGHLIGHTS

- ± 29,932 SF
- 1.67 Acre Lot (72,745 SF Lot)
- ± 3,000 SF Office with HVAC
- Large Fenced Yard
- Manufacturing/Distribution Building
- Four (4) DH Loading Doors/Positions
- Two (2) Ground Level Loading Doors
- Four (4) Restrooms
- 100% Footprint

- 22' Clear Height
- **Sprinklered**
- 1,200 AMPS | 480 Voltage
- Highly Desirable Airport Area Submarket (3.8% Vacancy Rate
- M-1 Zoning
- **45 Parking Spaces**
- Asking Rate: \$0.87 NNN/\$22,655.00 (Nets: \$0.11 SF)