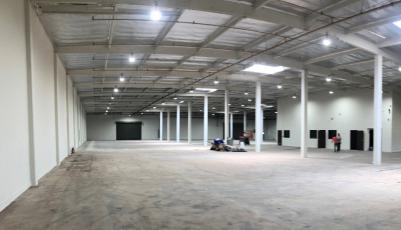

# PROPERTY DESCRIPTION

3102 W. Adams St, Santa Ana is just completed extensive renovations, the property has outstanding features across the board, superb loading consisting of both ground level and exterior dock highs, excellent truck access and turning radius, 22 ft warehouse clear height, sprinklers and oversized fence lot. 3102 W. Adams St offers excellent utility whether for manufacturing, distribution or a corporate headquarters. The property is centrally located to 1-405, 1-55, 1-73 & 1-5, in the heart of the highly desirable Airport Area submarket of Orange County.

# PROPERTY HIGHLIGHTS

- ± 29,932 SF
- 1.67 Acre Lot (72,745 SF Lot)
- ± 3,000 SF Office with HVAC
- Large Fenced Yard
- Manufacturing/Distribution Building
- Four (4) DH Loading Doors/Positions
- Two (2) Ground Level Loading Doors
- Four (4) Restrooms
- 100% Footprint

- 22' Clear Height
- **Sprinklered**
- 1,200 AMPS | 480 Voltage
- Highly Desirable Airport Area Submarket (3.8% Vacancy Rate
- M-1 Zoning
- **45 Parking Spaces**
- Asking Rate: \$0.87 NNN/\$22,655.00 (Nets: \$0.11 SF)