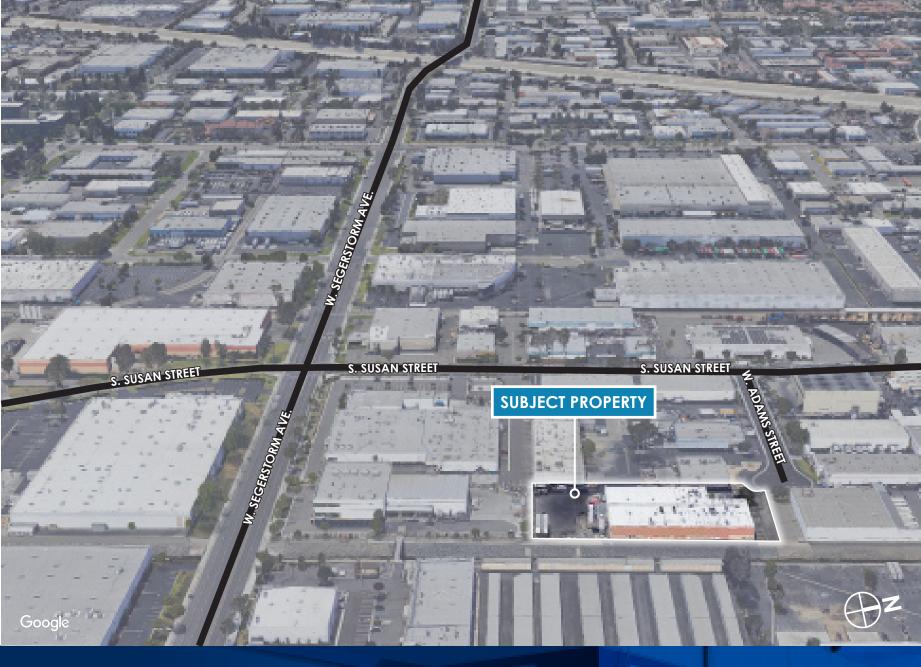

29,932 SF

ABOUT THE **PROPERTY** 

# PROPERTY DESCRIPTION

3102 W. Adams St, Santa Ana is just completed extensive renovations, the property has outstanding features across the board, superb loading consisting of both ground level and exterior dock highs, excellent truck access and turning radius, 22 ft warehouse clear height, sprinklers and oversized fence lot. 3102 W. Adams St offers excellent utility whether for manufacturing, distribution or a corporate headquarters. The property is centrally located to 1-405, 1-55, 1-73 & 1-5, in the heart of the highly desirable Airport Area submarket of Orange County.