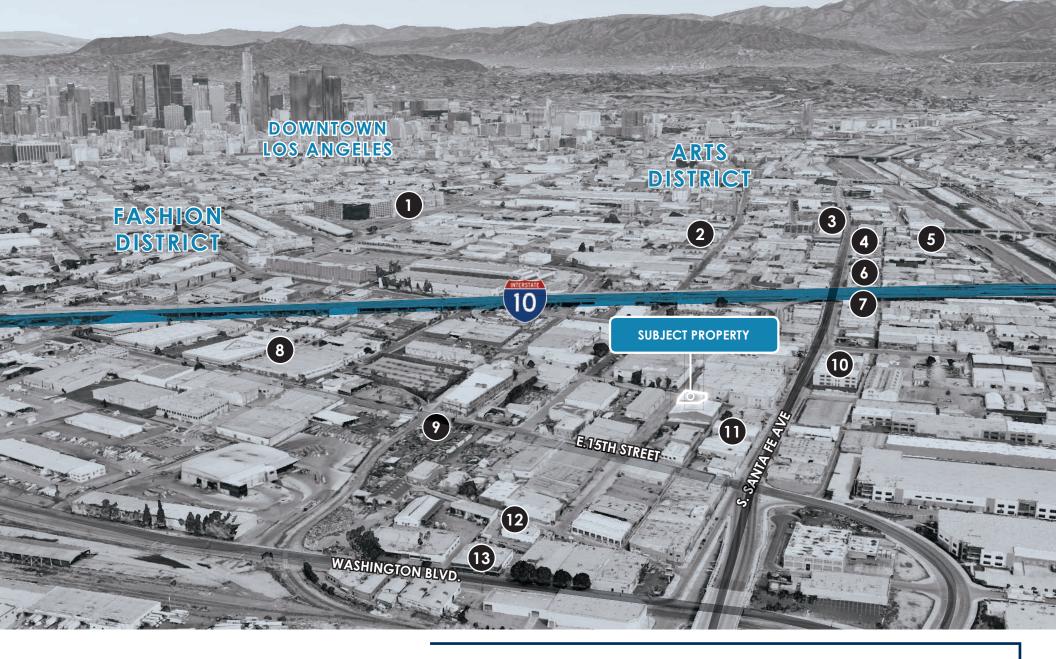

ONCOR INTERNATIONAL | www.daumcommercial.com

- 1. THE ROW DTLA
- 2. ROLLING GREENS
- 3. WARNER MUSIC GROUP
- 4. SOHO HOUSE
- 5. VIRGIN HYPERLOOP ONE
- 6. AI ART HOUSE
- 7. THE HUNTSMAN

- 8. GUESS HEADQUARTERS
- 9. BLUE STAR DINER
- 10. 1700 S. SANTA FE CREATIVE OFFICE CAMPUS
- 11. KNUPP GALLERY LA
- 12. NIGHT GALLERY
- 13. GHEBALY GALLERY