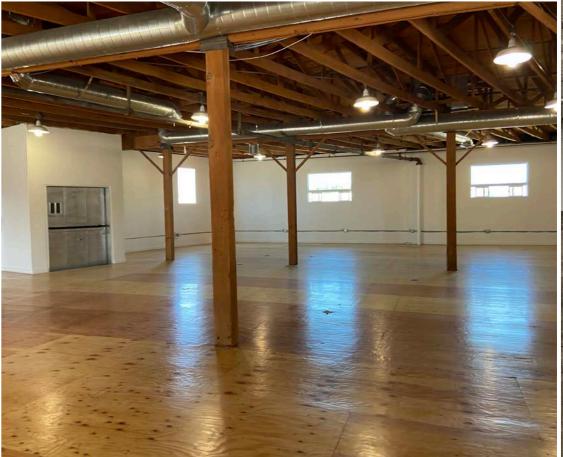

13,276 SF BUILDING SIZE

YES SPRINKLERS

14'
CEILING HEIGHT

20 PARKING SPACES

POL BUILDING 33,372

M2 zoning

- Many Great Applications Including Design
   Studio, Showroom, Gallery and Creative Office
- Close Proximity to Arts District, and Four (4) Freeways: 10, 5, 101 and 60

- Abundant Natural Light
- Second Floor Creative Office/Design Space is Fully Air Conditioned
- Completely Renovated August 2020