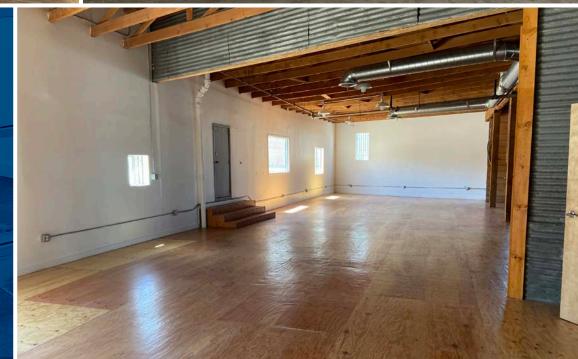

MULTI-PURPOSE BUILDING / CREATIVE OFFICE / INDUSTRIAL

13,276 SF BUILDING SIZE

YES SPRINKLERS

14'
CEILING HEIGHT

20 PARKING SPACES

POL BUILDING 33,372

M2 zoning

- Many Great Applications Including Design
   Studio, Showroom, Gallery and Creative Office
- Close Proximity to Arts District, and Four (4) Freeways: 10, 5, 101 and 60

- Abundant Natural Light
- Second Floor Creative Office/Design Space is Fully Air Conditioned
- Completely Renovated August 2020