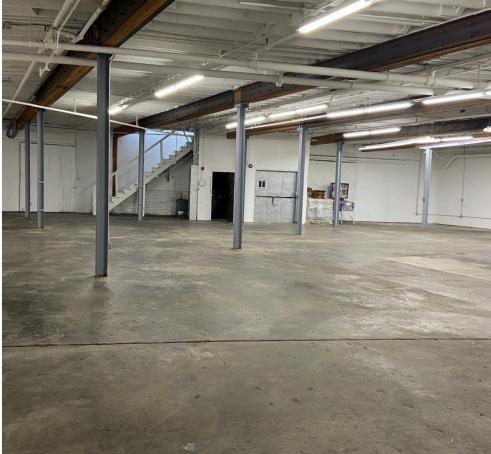

MULTI-PURPOSE BUILDING / CREATIVE OFFICE / INDUSTRIAL

13,276 SF BUILDING SIZE

YES SPRINKLERS

14'
CEILING HEIGHT

20 PARKING SPACES

POL BUILDING 33,372

M2 zoning

- Many Great Applications Including Design
   Studio, Showroom, Gallery and Creative Office
- Close Proximity to Arts District, and Four (4) Freeways: 10, 5, 101 and 60

- Abundant Natural Light
- Second Floor Creative Office/Design Space is Fully Air Conditioned
- Completely Renovated August 2020