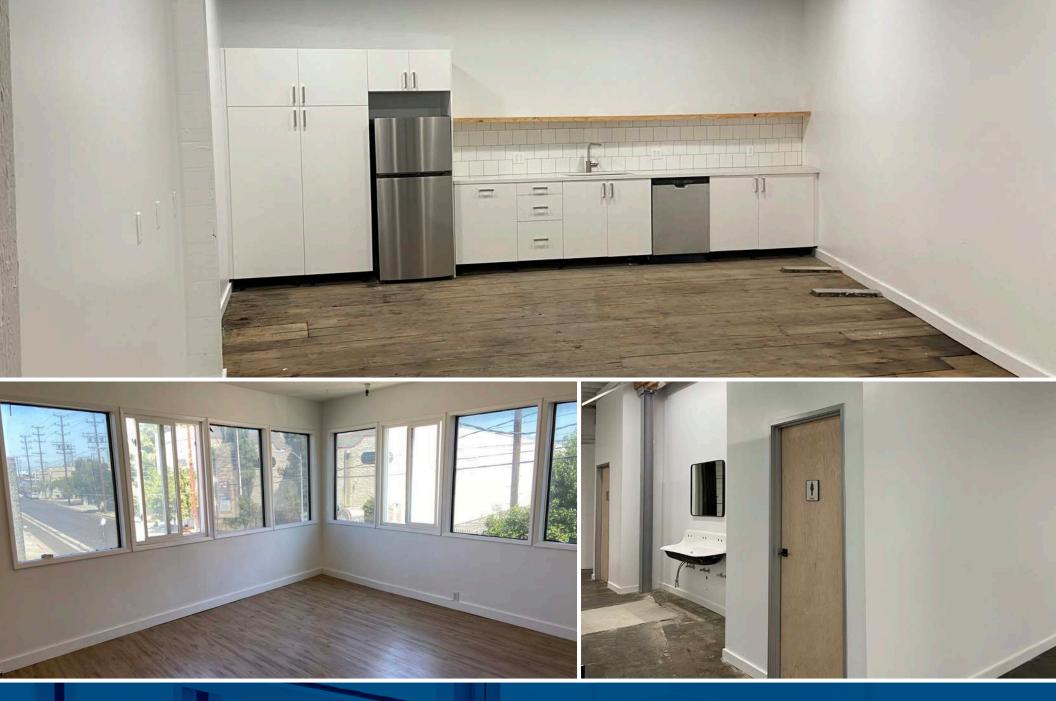

MULTI-PURPOSE BUILDING / CREATIVE OFFICE / INDUSTRIAL

13,276 SF BUILDING SIZE

YES SPRINKLERS

14'
CEILING HEIGHT

20 PARKING SPACES

POL BUILDING 33,372

M2 zoning

- Many Great Applications Including Design
   Studio, Showroom, Gallery and Creative Office
- Close Proximity to Arts District, and Four (4) Freeways: 10, 5, 101 and 60

- Abundant Natural Light
- Second Floor Creative Office/Design Space is Fully Air Conditioned
- Completely Renovated August 2020