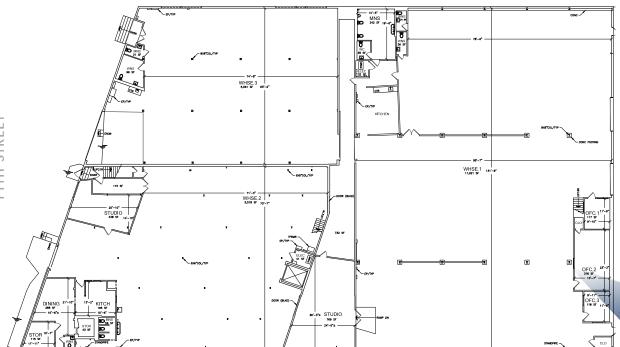

# FLOOR PLANS

#### SECOND FLOOR CREATIVE OFFICE SPACE IN WAREHOUSE 2

#### SECOND FLOOR CREATIVE OFFICE SPACE IN WAREHOUSE 1

**11TH STREET** 

FOR SALE ELEVENTH STREET LA | CA

2300

MULTI-PURPOSE BUILDING / CREATIVE OFFICE / INDUSTRIAL