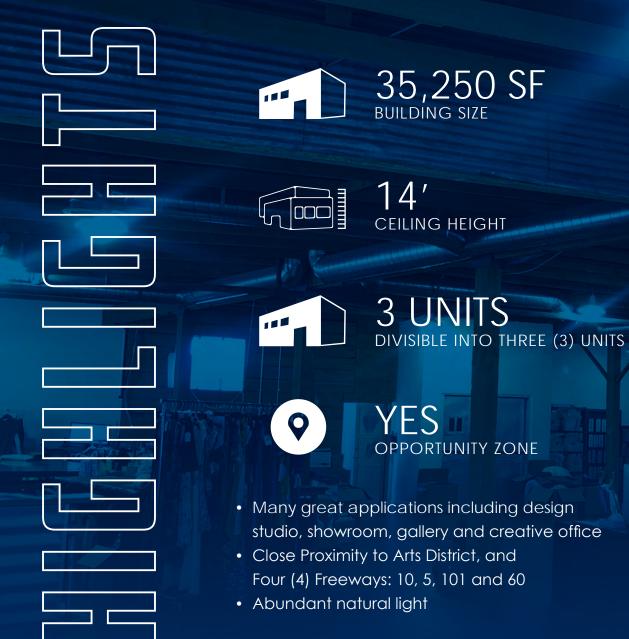

YES SPRINKLERS

> 1.30/1000 SF GATED PARKING & YARD

**OPPORTUNITY ZONE** 

- Amazing 6,700 SF second floor creative office space
- 70% Air Conditioned
- Underwent complete refurbishment in 2014