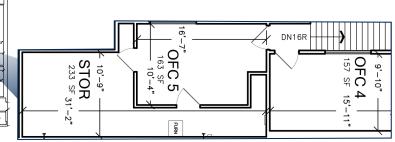

racy thereof, and it is submitted subject to errors, omissions, changes of price, rental or other conditions, prior sale, lease or financing, or withdrawal without notice.

ONCOR INTERNATIONAL www.daumcommercial.com





- 1. THE ROW DTLA
- 2. ROLLING GREENS
- 3. WARNER MUSIC GROUP
- 4. SOHO HOUSE
- 5. VIRGIN HYPERLOOP ONE
- 6. AI ART HOUSE
- 7. THE HUNTSMAN

- 8. GUESS HEADQUARTERS
- 9. BLUE STAR DINER
- 10. 1700 S. SANTA FE CREATIVE OFFICE CAMPUS
- 11. KNUPP GALLERY LA
- 12. NIGHT GALLERY
- 13. GHEBALY GALLERY





YES SPRINKLERS

> 1.30/1000 SF GATED PARKING & YARD

**OPPORTUNITY ZONE** 



- Amazing 6,700 SF second floor creative office space
- 70% Air Conditioned
- Underwent complete refurbishment in 2014





# FLOOR PLANS





#### SECOND FLOOR CREATIVE OFFICE SPACE IN WAREHOUSE 2



#### ENTRY LEVEL FLOOR PLAN

**IMPERIAL STREET** 

#### SECOND FLOOR CREATIVE OFFICE SPACE IN WAREHOUSE 1



**11TH STREET** 













FOR SALE ELEVENTH STREET LA | CA

2300

MULTI-PURPOSE BUILDING / CREATIVE OFFICE / INDUSTRIAL

## FOR SALE 35,250 SF

# ELEVENTH STREET

**DAVID FREITAG** P: 213.270.2235

dfreitag@daumcre.com CA License #00855673

LOS ANGELES

#### KEREL SHARFNER P: 213.270.2213 kerel.sharfner@daumcommercial.com CA License # 01967272

COMMERCIAL REAL ESTATE SERVICES

CALIFORNIA

D/AQCorp.#01129558.MapsCourtesy@Google&@Microsoft.Althoughallinformationisfurnishedregardingforsale, rentalorfinancingisfromsources deemed reliable, such information has not been verified and no express representation is made nor is any to be implied as to the accuracy thereof, and it is subm