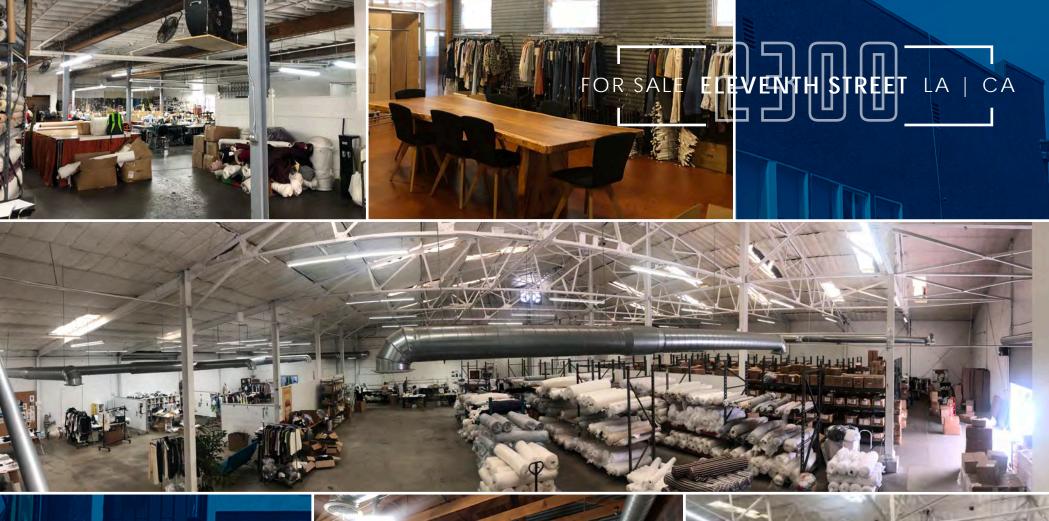

YES SPRINKLERS

> 1.30/1000 SF GATED PARKING & YARD

**OPPORTUNITY ZONE** 

- Amazing 6,700 SF second floor creative office space
- 70% Air Conditioned
- Underwent complete refurbishment in 2014